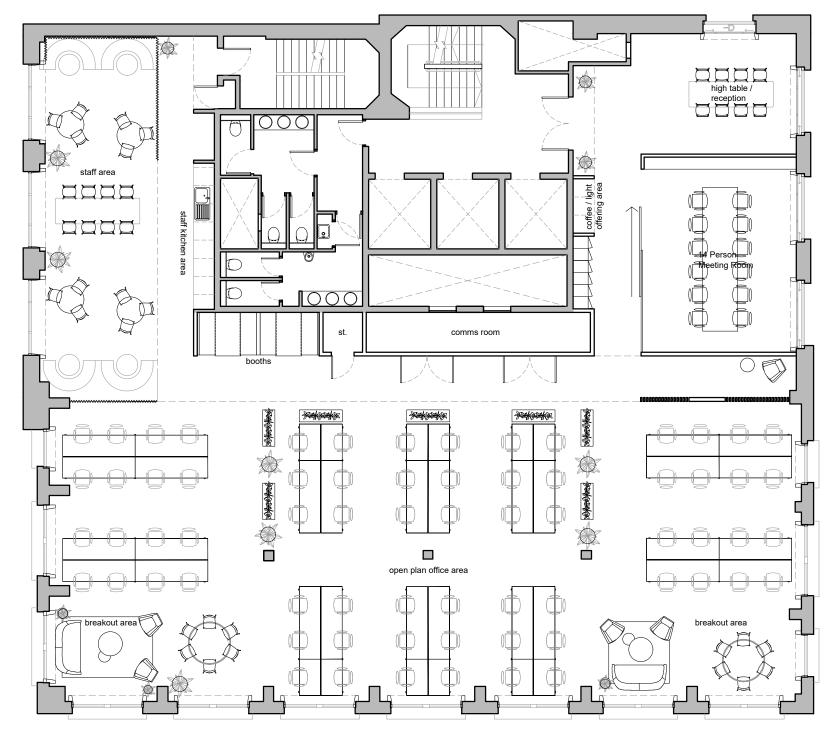

Proposed Layout

| Notes: Do not scale from this drawing. If in doubt, ask. This drawing is the property of gfivethree and must not be copied, reproduced or disclosed without written permission. | previous revisions revision: - First Issue | by:<br>RM | date:<br>26.01.2024 | status Information | project  client drawing | Office Refurbishment, 7th Floor, Sutherland House Knight Frank Proposed Layout | scale @ A3 dwg number revision date |                                                          |
|---------------------------------------------------------------------------------------------------------------------------------------------------------------------------------|--------------------------------------------|-----------|---------------------|--------------------|-------------------------|--------------------------------------------------------------------------------|-------------------------------------|----------------------------------------------------------|
|                                                                                                                                                                                 |                                            |           |                     | gfivethree         |                         |                                                                                | Glas<br>078                         | ncent Street<br>gow G2 5QY<br>377 094 662<br>vethree.com |