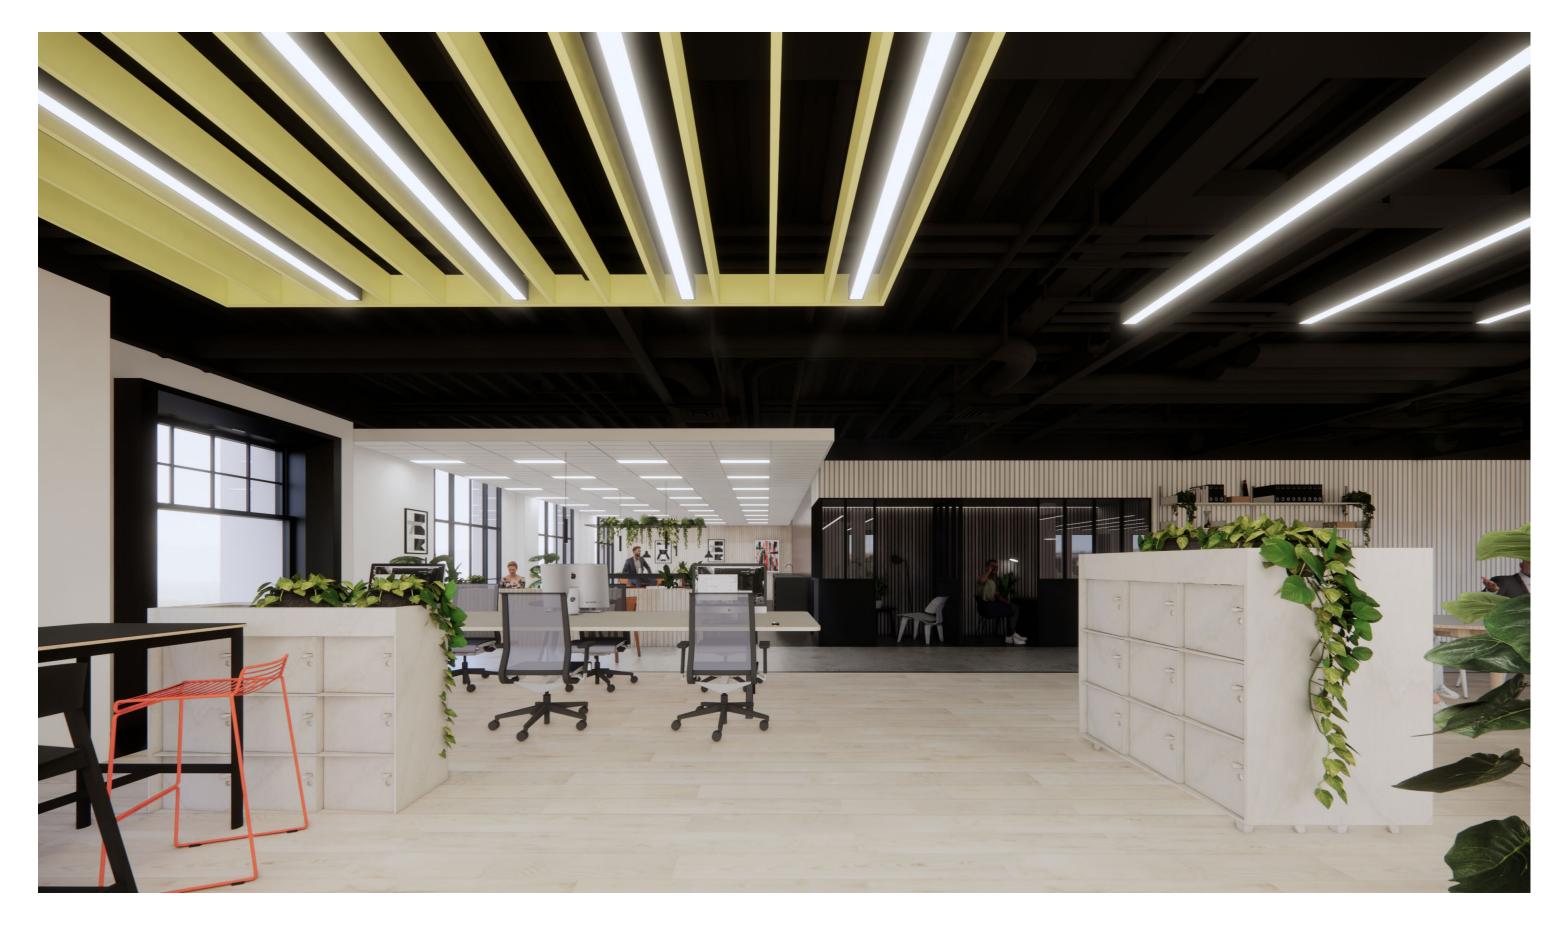

# 7th Floor, Sutherland House.

7th Floor Office Space Proposed Fit Out.

January 2025 | Revision C.

149 Saint Vincent Street Glasgow G2 5NW



# Proposed Design | View 01.

View Upon Entry.



### Proposed Design | View 02.

View of Meeting Room and main Office Space.



# Proposed Design | View 03.

View of Semi-Private Call Area.



### Proposed Design | View 04.

View of Open Plan Workspace looking over Desks.



# Proposed Design | View 05.

Typical Open Plan Workspace.



# Proposed Design | View 06.

View Of Breakout & Kitchen.

#### Gfivethree

245 St. Vincent Stree Glasgow G2 5QY

Tel: +44 (0) 7877 094662 Email: ruari@gfivethree.com