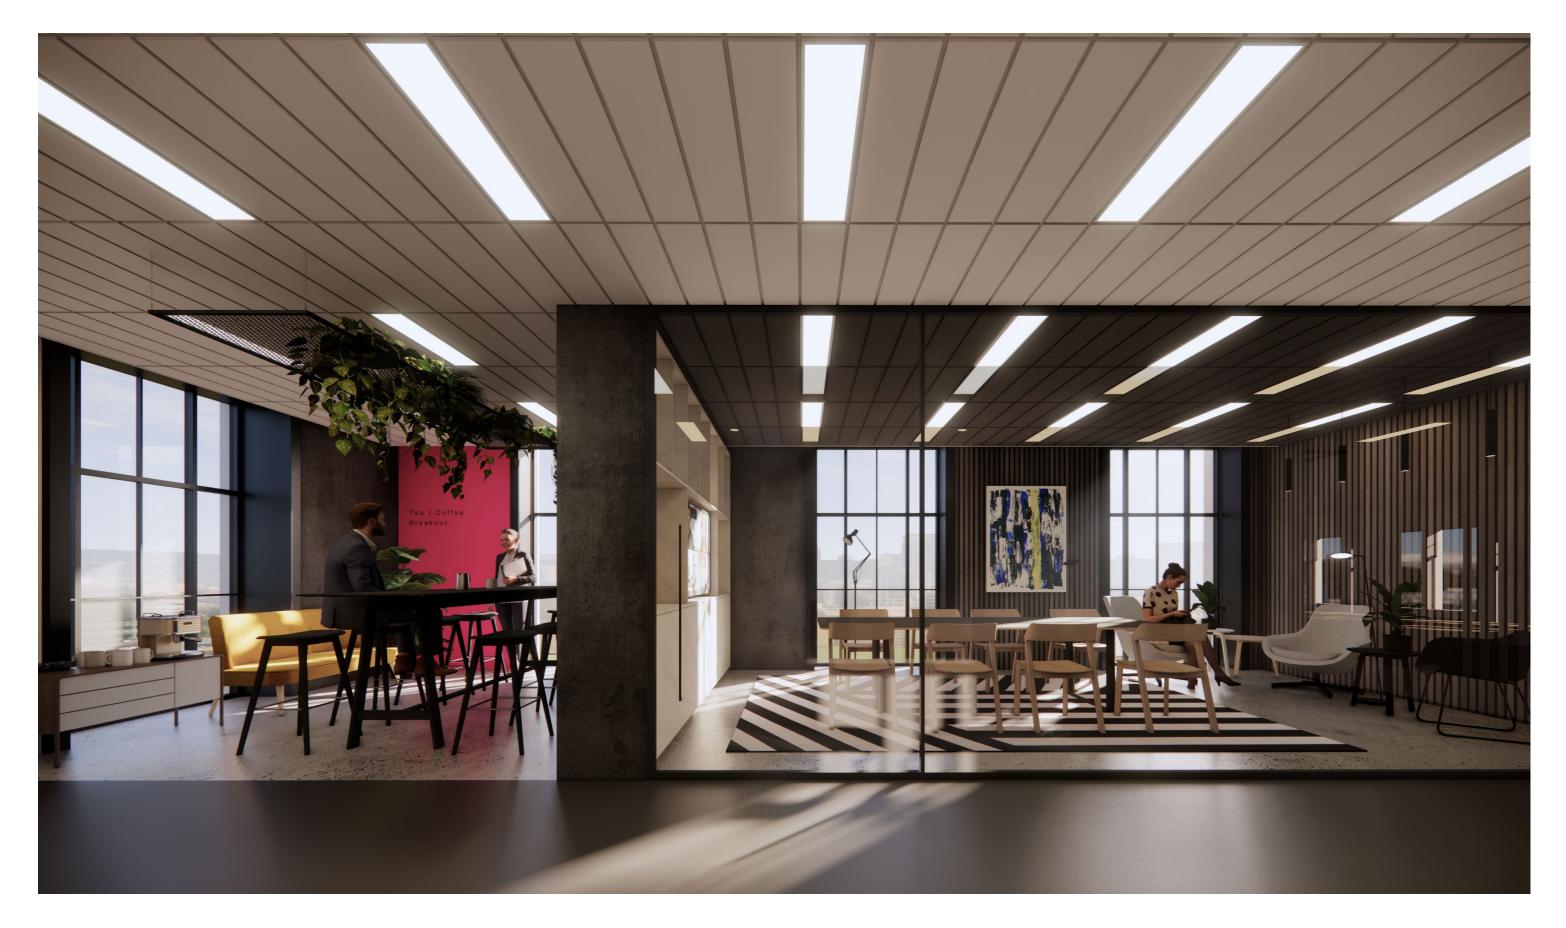

# 7th Floor, Sutherland House.

7th Floor Office Space Proposed Fit Out.

January 2025 | Revision C.

149 Saint Vincent Street Glasgow G2 5NW



# Proposed Design | View 01.

View Upon Entry.



### Proposed Design | View 02.

View of Meeting Room and main Office Space.



# Proposed Design | View 03.

View of Semi-Private Call Area.



### Proposed Design | View 04.

View of Open Plan Workspace looking over Desks.



# Proposed Design | View 05.

Typical Open Plan Workspace.



# Proposed Design | View 06.

View Of Breakout & Kitchen.

#### Gfivethree

245 St. Vincent Stree Glasgow G2 5QY

Tel: +44 (0) 7877 094662 Email: ruari@gfivethree.com