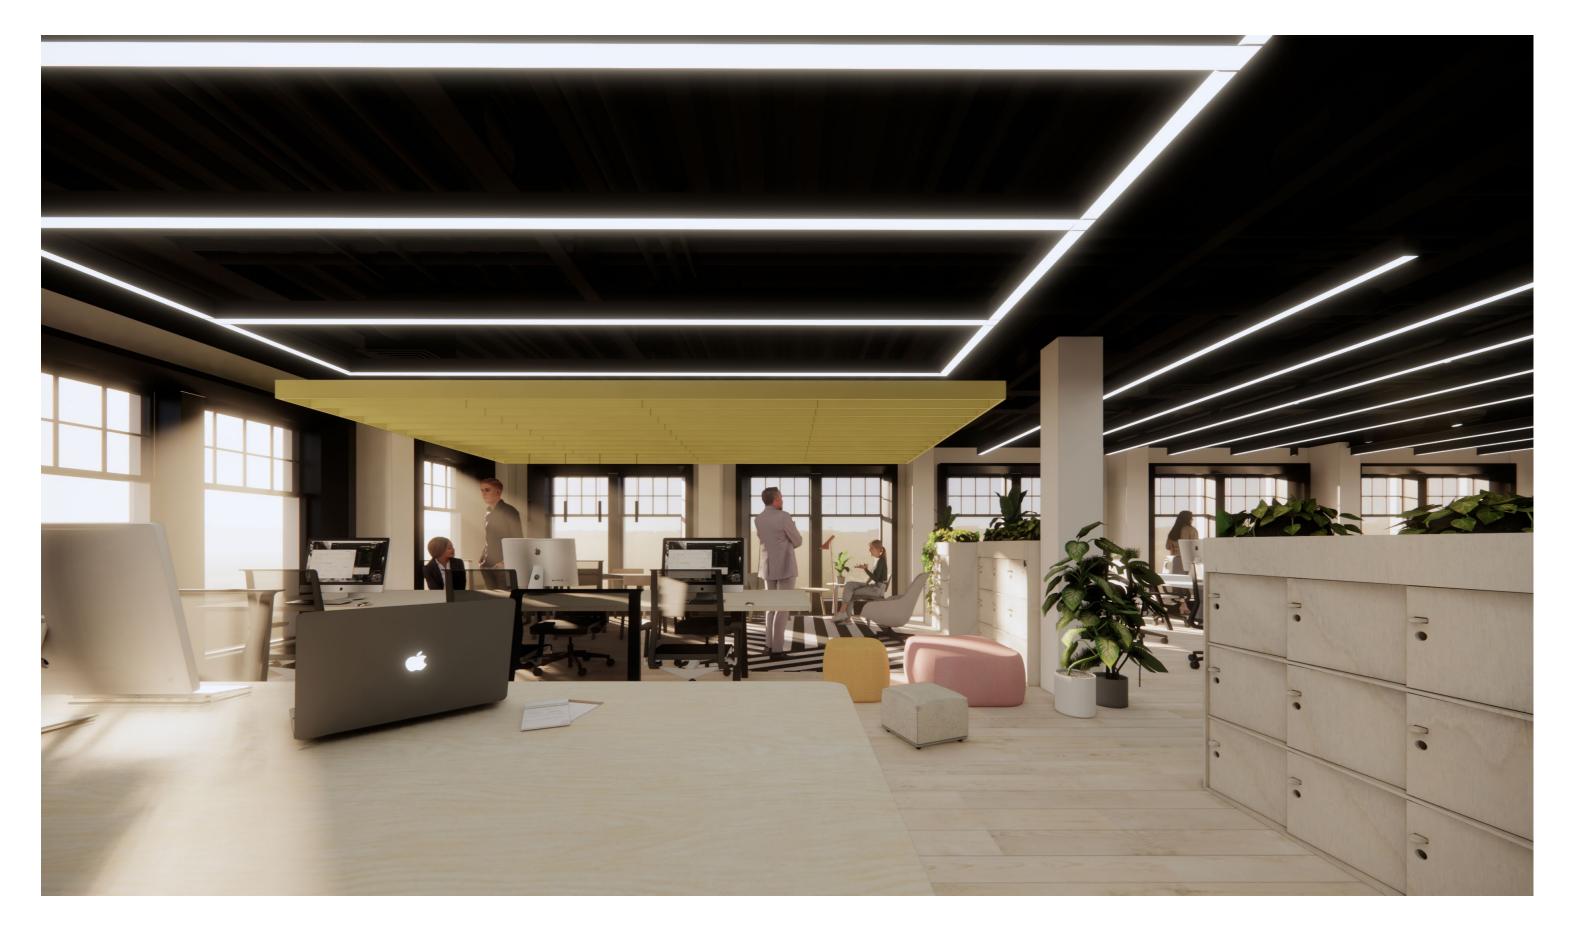

# 7th Floor, Sutherland House.

7th Floor Office Space Proposed Fit Out.

January 2025 | Revision C.

149 Saint Vincent Street Glasgow G2 5NW



# Proposed Design | View 01.

View Upon Entry.



### Proposed Design | View 02.

View of Meeting Room and main Office Space.



# Proposed Design | View 03.

View of Semi-Private Call Area.



### Proposed Design | View 04.

View of Open Plan Workspace looking over Desks.



# Proposed Design | View 05.

Typical Open Plan Workspace.



# Proposed Design | View 06.

View Of Breakout & Kitchen.

#### Gfivethree

245 St. Vincent Stree Glasgow G2 5QY

Tel: +44 (0) 7877 094662 Email: ruari@gfivethree.com