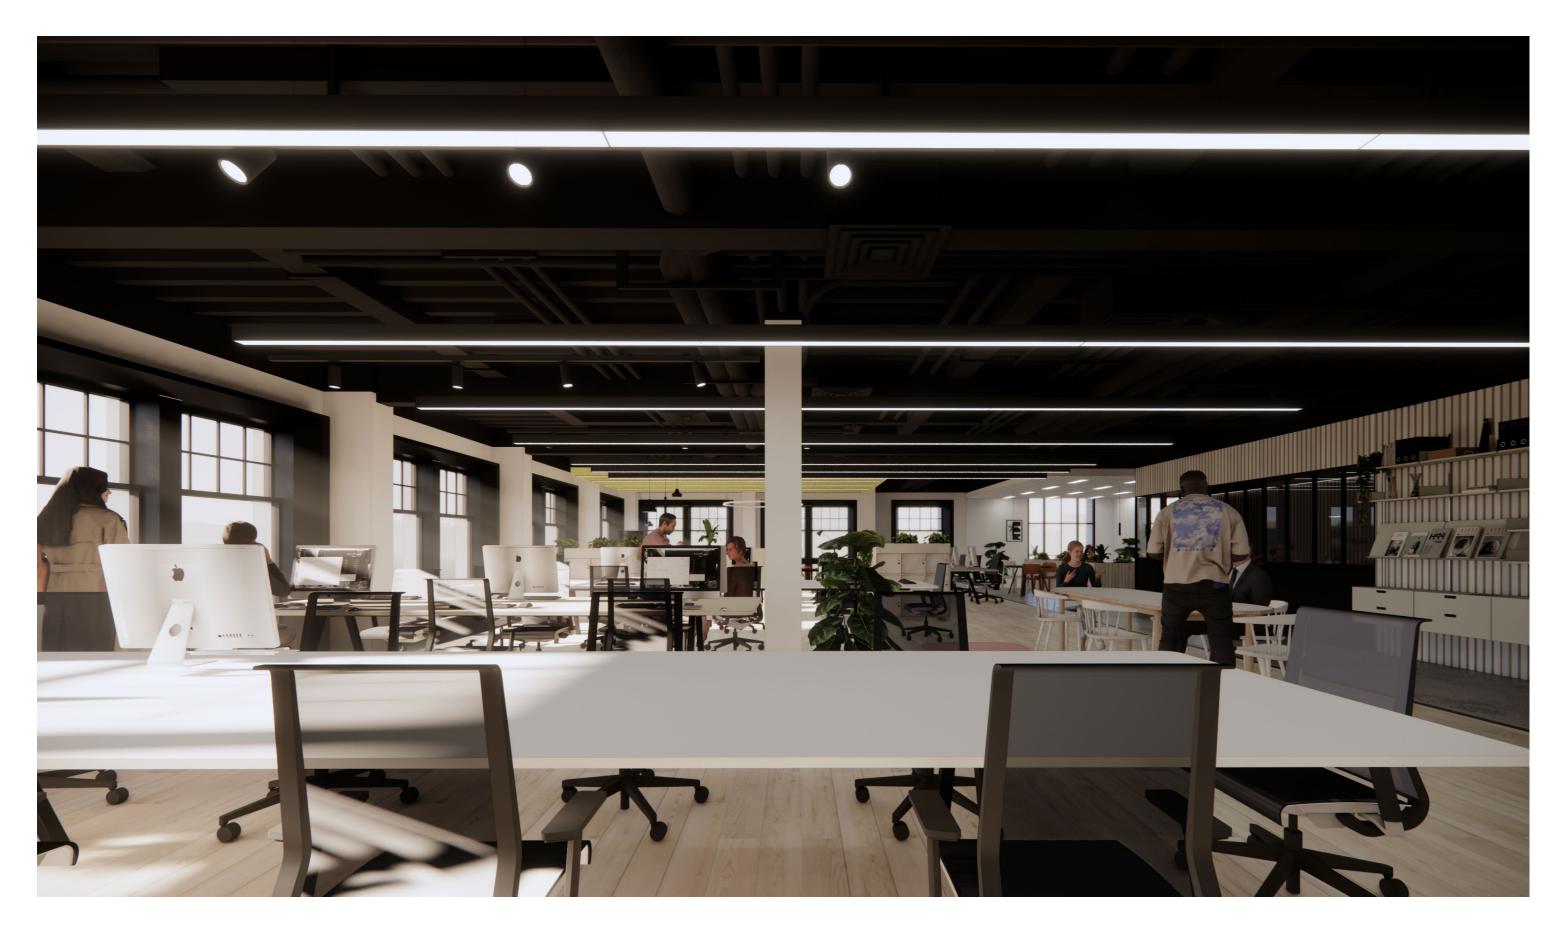

# 7th Floor, Sutherland House.

7th Floor Office Space Proposed Fit Out.

January 2025 | Revision C.

149 Saint Vincent Street Glasgow G2 5NW



# Proposed Design | View 01.

View Upon Entry.



### Proposed Design | View 02.

View of Meeting Room and main Office Space.



# Proposed Design | View 03.

View of Semi-Private Call Area.



### Proposed Design | View 04.

View of Open Plan Workspace looking over Desks.



# Proposed Design | View 05.

Typical Open Plan Workspace.



# Proposed Design | View 06.

View Of Breakout & Kitchen.

#### Gfivethree

245 St. Vincent Stree Glasgow G2 5QY

Tel: +44 (0) 7877 094662 Email: ruari@gfivethree.com