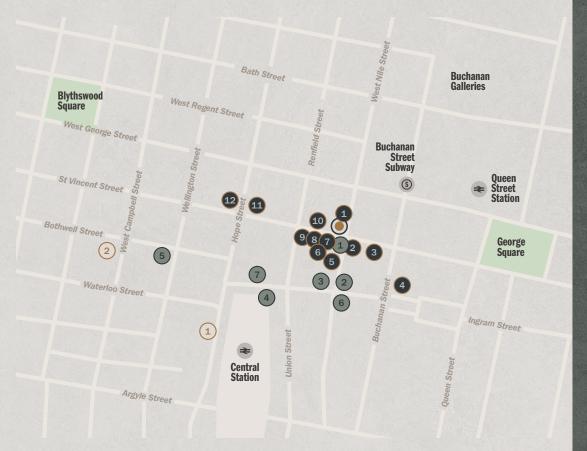

### **5th Floor Space Plan**

- Bars / Restaurants
  - 1 Mowgli
  - 2 **Bread Meats Bread**
  - 3 Miller & Carter
  - 4 The lvy
  - 5 **Ting Thai**
  - 6 Panang

  - 7 Chaakoo
  - 8 Topolabamba
  - **Drum & Monkey** 9
  - 10 Pizza Punks
  - 11 Turtle Bay
  - **12 Hope and Vincent**

1 PureGym

**O** Gyms

2 F45 Training

Sandwich / Coffee Shops

- 1 Costa Coffee
- 2 Caffè Nero
- 6 Pret
- 3 **Riverhill Coffee Bar**
- 4 **Gordon Street Coffee**
- 7 Sainsbury's
- 5 Starbucks