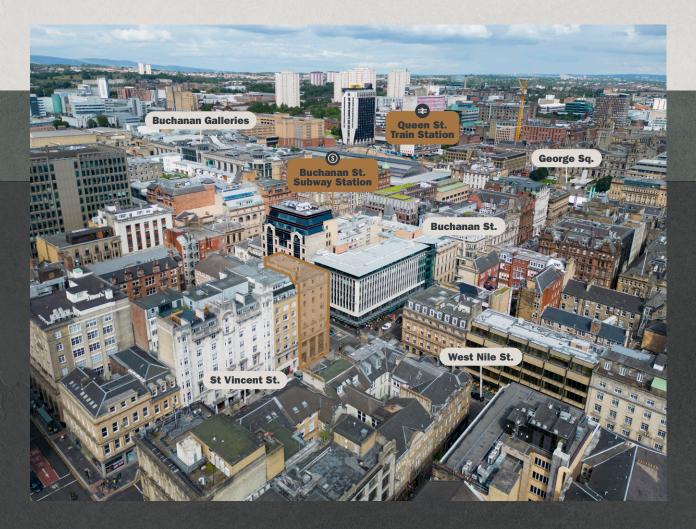

### **5th Floor Space Plan**

- Bars / Restaurants
  - 1 Mowgli
  - 2 **Bread Meats Bread**
  - 3 Miller & Carter
  - 4 The lvy
  - 5 **Ting Thai**
  - 6 Panang

  - 7 Chaakoo
  - 8 Topolabamba
  - **Drum & Monkey** 9
  - 10 Pizza Punks
  - 11 Turtle Bay
  - **12 Hope and Vincent**

1 PureGym

**O** Gyms

2 F45 Training

Sandwich / Coffee Shops

- 1 Costa Coffee
- 2 Caffè Nero
- 6 Pret
- 3 **Riverhill Coffee Bar**
- 4 **Gordon Street Coffee**
- 7 Sainsbury's
- 5 Starbucks