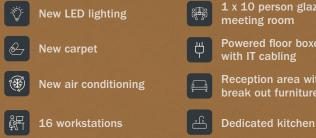

# **SPECIFICATION**

| ژ <b>ه</b> ې | 1 x 10 person glazed<br>meeting room    |
|--------------|-----------------------------------------|
| ψ            | Powered floor boxes with IT cabling     |
|              | Reception area with break out furniture |