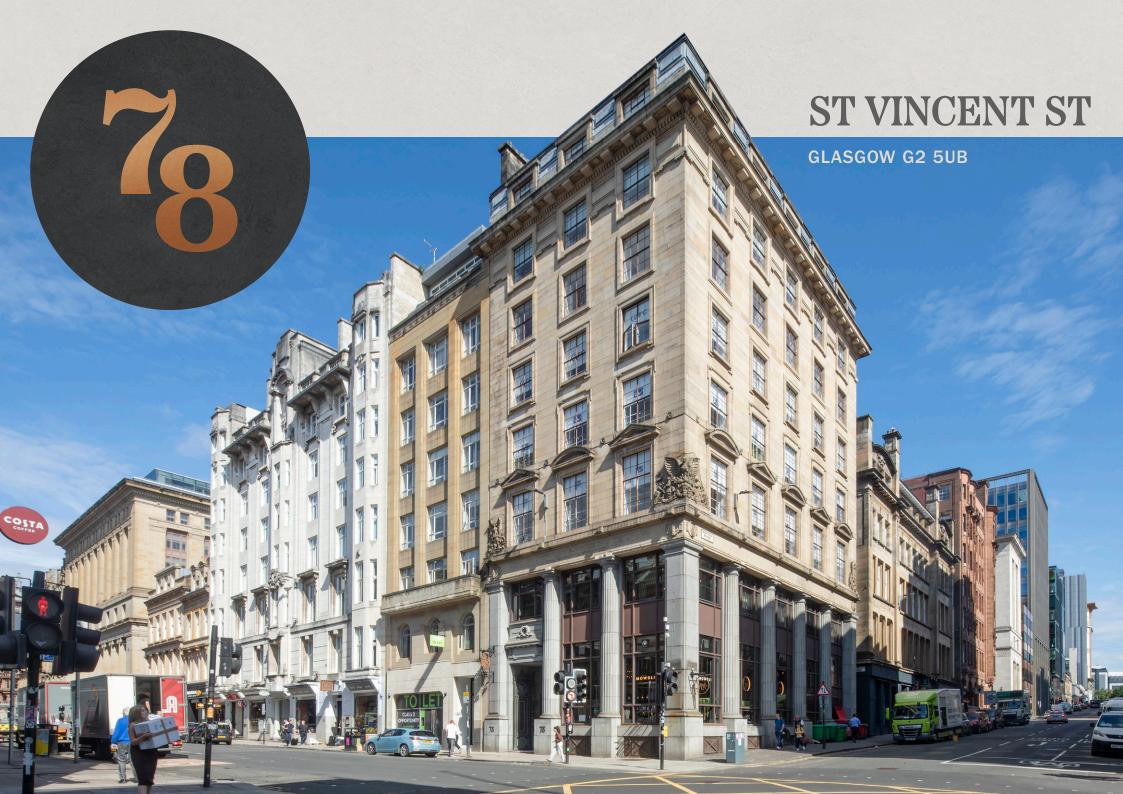

# THE BUILDING

At 78 St Vincent Street your business will be surrounded by some of the largest national and global commercial occupiers, as well as benefiting from the best local amenity the city centre has to offer.

Our Grade B listed façade and retained original reception create a grand sense of arrival. Mixed with the refurbished floor plates, the building provides the perfect blend of historical and contemporary design.