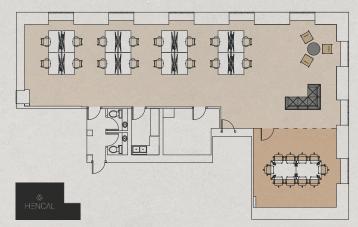

### **5th Floor Space Plan**

- Bars / Restaurants
  - 1 Mowgli
  - 2 **Bread Meats Bread**
  - 3 Miller & Carter
  - 4 The lvy
  - 5 **Ting Thai**
  - 6 Panang

  - 7 Chaakoo
  - 8 Topolabamba
  - **Drum & Monkey** 9
  - 10 Pizza Punks
  - 11 Turtle Bay
  - **12 Hope and Vincent**