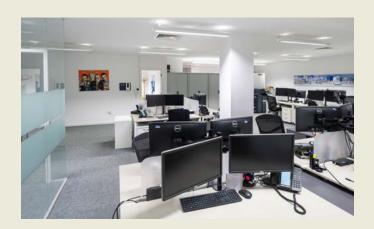

#### Specification

- Striking modern reception foyer
- Flexible open plan layout
- Gas fired central heating
- Raised access flooring
- LG7 pendant lighting
- Private male, female & disabled toilets
- Shower facility on each floor
- Secure video door entry system allowing 24 hour access
- 8 person passenger lift serving all floors
- 'A' EPC Rating
- Adjacent to Glasgow Central Railway Station
- Numerous bars and restaurants and convenience stores located adjacent to the property

### Accommodation

The t-shaped floor plate provides natural daylight on two sides.

| Floor | Size        | Status    |
|-------|-------------|-----------|
| 3rd   | 1,963 sq ft | Let       |
| 2nd   | 2,463 sq ft | Available |
| lst   | 3,970 sq ft | Let       |