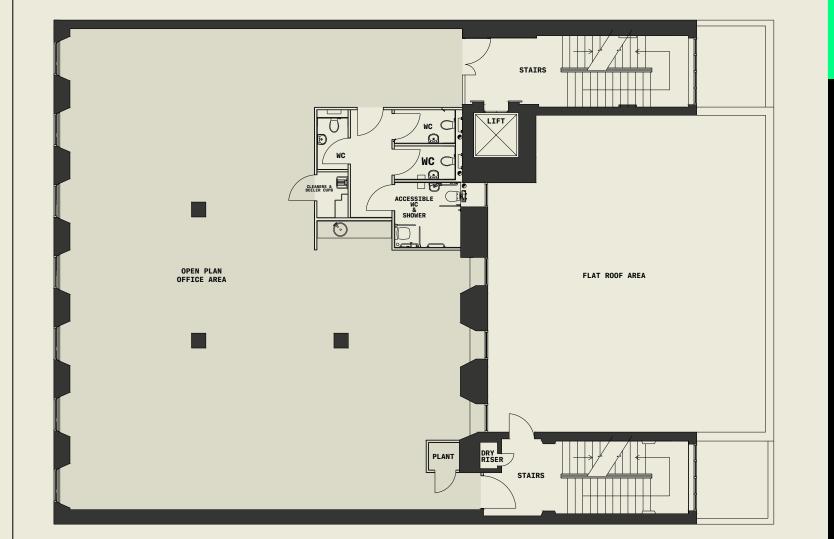

### **Floor Plans**

Second Floor

### Accommodation

The t-shaped floor plate provides natural daylight on two sides.

| Floor | Size        | Status    |
|-------|-------------|-----------|
| 3rd   | 1,963 sq ft | Let       |
| 2nd   | 2,463 sq ft | Available |
| lst   | 3,970 sq ft | Let       |