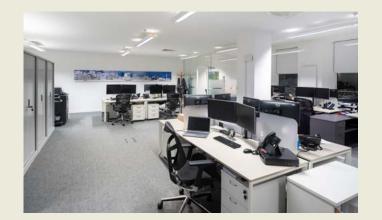

#### Description

The building is accessed from a contemporary entrance foyer with a modern video door entry system.

Stairs and a passenger lift provide access to all upper floors.

The office space provides bright efficient accommodation with good natural light.

#### Specification

- Striking modern reception foyer
- Flexible open plan layout
- Gas fired central heating
- Raised access flooring
- LG7 pendant lighting
- Private male, female & disabled toilets
- Shower facility on each floor
- Secure video door entry system allowing 24 hour access
- 8 person passenger lift serving all floors
- 'A' EPC Rating
- Adjacent to Glasgow Central Railway Station
- Numerous bars and restaurants and convenience stores located adjacent to the property