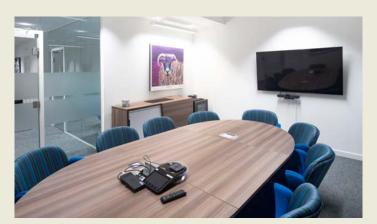

#### Description

The building is accessed from a contemporary entrance foyer with a modern video door entry system.

Stairs and a passenger lift provide access to all upper floors.

The office space provides bright efficient accommodation with good natural light.

#### Specification

- Striking modern reception foyer
- Flexible open plan layout
- Gas fired central heating
- Raised access flooring
- LG7 pendant lighting
- Private male, female & disabled toilets
- Shower facility on each floor
- Secure video door entry system allowing 24 hour access
- 8 person passenger lift serving all floors
- 'A' EPC Rating
- Adjacent to Glasgow Central Railway Station
- Numerous bars and restaurants and convenience stores located adjacent to the property