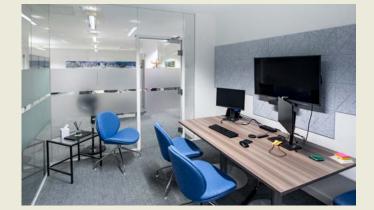

#### Description

The building is accessed from a contemporary entrance foyer with a modern video door entry system.

Stairs and a passenger lift provide access to all upper floors.

The office space provides bright efficient accommodation with good natural light.

#### Specification

- Striking modern reception foyer
- Flexible open plan layout
- Gas fired central heating
- Raised access flooring
- LG7 pendant lighting
- Private male, female & disabled toilets
- Shower facility on each floor
- Secure video door entry system allowing 24 hour access
- 8 person passenger lift serving all floors
- 'A' EPC Rating
- Adjacent to Glasgow Central Railway Station
- Numerous bars and restaurants and convenience stores located adjacent to the property