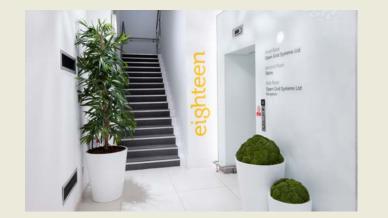

#### Description

The building is accessed from a contemporary entrance foyer with a modern video door entry system.

Stairs and a passenger lift provide access to all upper floors.

The office space provides bright efficient accommodation with good natural light.

#### Specification

- Striking modern reception foyer
- Flexible open plan layout
- Gas fired central heating
- Raised access flooring
- LG7 pendant lighting
- Private male, female & disabled toilets
- Shower facility on each floor
- Secure video door entry system allowing 24 hour access
- 8 person passenger lift serving all floors
- 'A' EPC Rating
- Adjacent to Glasgow Central Railway Station
- Numerous bars and restaurants and convenience stores located adjacent to the property