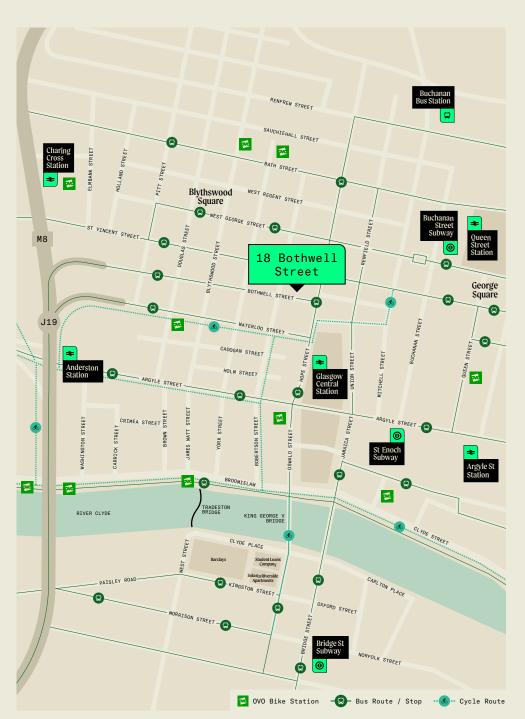

#### Location

- Easy access from the M8 Motorway
- Prime Bothwell Street location
- Adjacent to Glasgow Central Railway Station
- Numerous bars, restaurants and convenience stores are located adjacent to the property