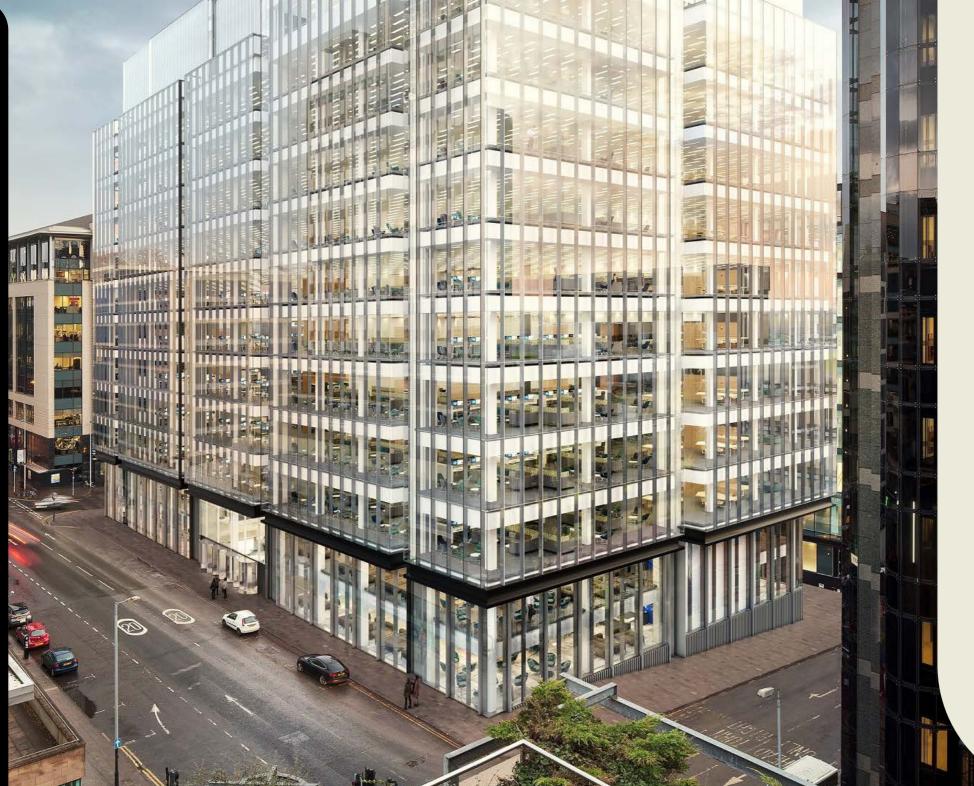

### 177 Bothwell Street Glasgow G2 7ER

Client: Virgin Money Area: 165,000 Sq Ft

Services: Lease Advisory

Market Analysis

Workplace Strategies

Site Selection

Stay vs Go

Financial Analysis Acquisition Agent