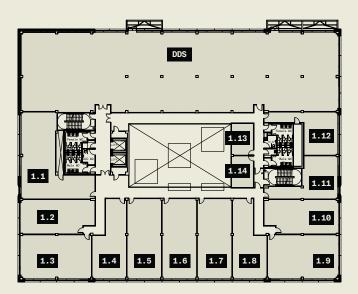

## **Floor Plans**

Third Floor

First Floor

Second Floor

Ground Floor

# Accommodation

| Floor | Suite         | Size        | Status    |
|-------|---------------|-------------|-----------|
| 3rd   | 3.2           | 1,735 sq ft | Let       |
| 3rd   | 3.1           | 5,578 sq ft | Let       |
| 2nd   | 2.9           | 127 sq ft   | Let       |
| 2nd   | 2.8           | 168 sq ft   | Let       |
| 2nd   | 2.7           | 205 sq ft   | Let       |
| 2nd   | 2.6           | 180 sq ft   | Let       |
| 2nd   | 2.5           | 198 sq ft   | Let       |
| 2nd   | 2.4           | 586 sq ft   | Let       |
| 2nd   | 2.3           | 611 sq ft   | Let       |
| 2nd   | 2.2.9         | 184 sq ft   | Available |
| 2nd   | 2.2.8         | 405 sq ft   | Let       |
| 2nd   | Kitchen/Comms | 262 sq ft   | Let       |
| 2nd   | 2.2.7         | 1,828 sq ft | Let       |
| 2nd   | 2.2.6         | 379 sq ft   | Let       |
| 2nd   | 2.2.5         | 379 sq ft   | Let       |
| 2nd   | 2.2.4         | 381 sq ft   | Let       |
| 2nd   | 2.2.2         | 3,386 sq ft | Available |
| 2nd   | 2.1           | 1,246 sq ft | Let       |
| 2nd   | DDS           | 6,615 sq ft | Available |
| 1st   | 1.14          | 216 sq ft   | Let       |
| 1st   | 1.13          | 220 sq ft   | Let       |
| 1st   | 1.12          | 587 sq ft   | Let       |
| 1st   | 1.11          | 619 sq ft   | Available |
| 1st   | 1.10          | 769 sq ft   | Let       |

| Floor | Suite            | Size        | Status    |
|-------|------------------|-------------|-----------|
| 1st   | 1.9              | 983 sq ft   | Let       |
| 1st   | 1.8              | 709 sq ft   | Let       |
| 1st   | 1.7              | 861 sq ft   | Let       |
| 1st   | 1.6              | 865 sq ft   | Available |
| 1st   | 1.5              | 867 sq ft   | Available |
| 1st   | 1.4              | 708 sq ft   | Available |
| 1st   | 1.3              | 983 sq ft   | Available |
| 1st   | 1.2              | 769 sq ft   | Available |
| 1st   | 1.1              | 1,232 sq ft | Available |
| 1st   | DDS              | 7,837 sq ft | Available |
| Grd   | G12              | 1,970 sq ft | Let       |
| Grd   | G11              | 1,347 sq ft | Let       |
| Grd   | G10              | 855 sq ft   | Let       |
| Grd   | G9               | 818 sq ft   | Let       |
| Grd   | G8               | 820 sq ft   | Let       |
| Grd   | G7               | 1,781 sq ft | Available |
| Grd   | G6               | 876 sq ft   | Let       |
| Grd   | G5               | 872 sq ft   | Let       |
| Grd   | G4               | 873 sq ft   | Available |
| Grd   | G3               | 874 sq ft   | Let       |
| Grd   | G2               | 446 sq ft   | Let       |
| Grd   | G1 Meeting Room  | 380 sq ft   | Available |
| Grd   | Management Suite | 743 sq ft   | Let       |
| Grd   | Sound Lab        | 671 sq ft   | Available |
|       |                  |             |           |