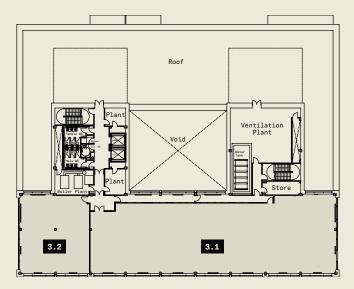

# Accommodation

| Floor | Suite         | Size        | Status    |
|-------|---------------|-------------|-----------|
| 3rd   | 3.2           | 1,735 sq ft | Let       |
| 3rd   | 3.1           | 5,578 sq ft | Let       |
| 2nd   | 2.9           | 127 sq ft   | Let       |
| 2nd   | 2.8           | 168 sq ft   | Let       |
| 2nd   | 2.7           | 205 sq ft   | Let       |
| 2nd   | 2.6           | 180 sq ft   | Let       |
| 2nd   | 2.5           | 198 sq ft   | Let       |
| 2nd   | 2.4           | 586 sq ft   | Let       |
| 2nd   | 2.3           | 611 sq ft   | Let       |
| 2nd   | 2.2.9         | 184 sq ft   | Available |
| 2nd   | 2.2.8         | 405 sq ft   | Let       |
| 2nd   | Kitchen/Comms | 262 sq ft   | Let       |
| 2nd   | 2.2.7         | 1,828 sq ft | Let       |
| 2nd   | 2.2.6         | 379 sq ft   | Let       |
| 2nd   | 2.2.5         | 379 sq ft   | Let       |
| 2nd   | 2.2.4         | 381 sq ft   | Let       |
| 2nd   | 2.2.2         | 3,386 sq ft | Available |
| 2nd   | 2.1           | 1,246 sq ft | Let       |
| 2nd   | DDS           | 6,615 sq ft | Available |
| 1st   | 1.14          | 216 sq ft   | Let       |
| 1st   | 1.13          | 220 sq ft   | Let       |
| 1st   | 1.12          | 587 sq ft   | Let       |
| 1st   | 1.11          | 619 sq ft   | Available |
| 1st   | 1.10          | 769 sq ft   | Let       |

## **Floor Plans**

Third Floor

First Floor

Second Floor

Ground Floor