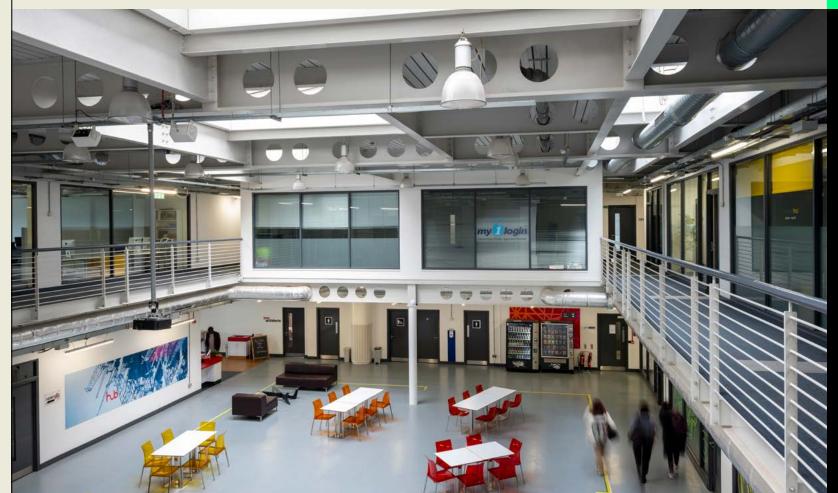

# **Specification**

- Targeting EPC 'A' rating
- 24/7 access and onsite security
- Onsite building host, janitor and building manager
- Impressive atrium/tenant breakout area at ground floor level, with onsite café and vending
- 2x 13 person passenger lifts
- 3.9m floor to ceiling height
- Open plan suites, with excellent natural daylight
- · Perimeter central heating
- · Exposed ceiling with with new LED pendant lighting
- · Full raised access flooring
- Fitted carpets, floor boxes and wiring for power
- Male, female & accessible toilets on all floors
- Showers and tea prep facilities on all floors
- · Feature terraces on the 1st and 2nd floors
- 53 car parking spaces
- Electric car charging and overspill parking available nearby