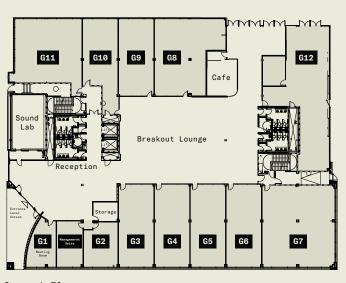

## **Floor Plans**

Third Floor

First Floor

Second Floor

Ground Floor

# Accommodation

| Floor | Suite         | Size        | Status    |
|-------|---------------|-------------|-----------|
| 3rd   | 3.2           | 1,735 sq ft | Let       |
| 3rd   | 3.1           | 5,578 sq ft | Let       |
| 2nd   | 2.9           | 127 sq ft   | Let       |
| 2nd   | 2.8           | 168 sq ft   | Let       |
| 2nd   | 2.7           | 205 sq ft   | Let       |
| 2nd   | 2.6           | 180 sq ft   | Let       |
| 2nd   | 2.5           | 198 sq ft   | Let       |
| 2nd   | 2.4           | 586 sq ft   | Let       |
| 2nd   | 2.3           | 611 sq ft   | Let       |
| 2nd   | 2.2.9         | 184 sq ft   | Available |
| 2nd   | 2.2.8         | 405 sq ft   | Let       |
| 2nd   | Kitchen/Comms | 262 sq ft   | Let       |
| 2nd   | 2.2.7         | 1,828 sq ft | Let       |
| 2nd   | 2.2.6         | 379 sq ft   | Let       |
| 2nd   | 2.2.5         | 379 sq ft   | Let       |
| 2nd   | 2.2.4         | 381 sq ft   | Let       |
| 2nd   | 2.2.2         | 3,386 sq ft | Available |
| 2nd   | 2.1           | 1,246 sq ft | Let       |
| 2nd   | DDS           | 6,615 sq ft | Available |
| 1st   | 1.14          | 216 sq ft   | Let       |
| 1st   | 1.13          | 220 sq ft   | Let       |
| 1st   | 1.12          | 587 sq ft   | Let       |
| 1st   | 1.11          | 619 sq ft   | Available |
| 1st   | 1.10          | 769 sq ft   | Let       |

| Floor | Suite            | Size        | Status    |
|-------|------------------|-------------|-----------|
| 1st   | 1.9              | 983 sq ft   | Let       |
| 1st   | 1.8              | 709 sq ft   | Let       |
| 1st   | 1.7              | 861 sq ft   | Let       |
| 1st   | 1.6              | 865 sq ft   | Available |
| 1st   | 1.5              | 867 sq ft   | Available |
| 1st   | 1.4              | 708 sq ft   | Available |
| 1st   | 1.3              | 983 sq ft   | Available |
| 1st   | 1.2              | 769 sq ft   | Available |
| 1st   | 1.1              | 1,232 sq ft | Available |
| 1st   | DDS              | 7,837 sq ft | Available |
| Grd   | G12              | 1,970 sq ft | Let       |
| Grd   | G11              | 1,347 sq ft | Let       |
| Grd   | G10              | 855 sq ft   | Let       |
| Grd   | G9               | 818 sq ft   | Let       |
| Grd   | G8               | 820 sq ft   | Let       |
| Grd   | G7               | 1,781 sq ft | Available |
| Grd   | G6               | 876 sq ft   | Let       |
| Grd   | G5               | 872 sq ft   | Let       |
| Grd   | G4               | 873 sq ft   | Available |
| Grd   | G3               | 874 sq ft   | Let       |
| Grd   | G2               | 446 sq ft   | Let       |
| Grd   | G1 Meeting Room  | 380 sq ft   | Available |
| Grd   | Management Suite | 743 sq ft   | Let       |
| Grd   | Sound Lab        | 671 sq ft   | Available |
|       |                  |             |           |