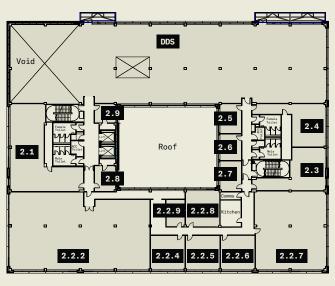

## **Floor Plans**

Third Floor

First Floor

Second Floor

Ground Floor

# Accommodation

| Floor | Suite         | Size        | Status    |
|-------|---------------|-------------|-----------|
| 3rd   | 3.2           | 1,735 sq ft | Let       |
| 3rd   | 3.1           | 5,578 sq ft | Let       |
| 2nd   | 2.9           | 127 sq ft   | Let       |
| 2nd   | 2.8           | 168 sq ft   | Let       |
| 2nd   | 2.7           | 205 sq ft   | Let       |
| 2nd   | 2.6           | 180 sq ft   | Let       |
| 2nd   | 2.5           | 198 sq ft   | Let       |
| 2nd   | 2.4           | 586 sq ft   | Let       |
| 2nd   | 2.3           | 611 sq ft   | Let       |
| 2nd   | 2.2.9         | 184 sq ft   | Available |
| 2nd   | 2.2.8         | 405 sq ft   | Let       |
| 2nd   | Kitchen/Comms | 262 sq ft   | Let       |
| 2nd   | 2.2.7         | 1,828 sq ft | Let       |
| 2nd   | 2.2.6         | 379 sq ft   | Let       |
| 2nd   | 2.2.5         | 379 sq ft   | Let       |
| 2nd   | 2.2.4         | 381 sq ft   | Let       |
| 2nd   | 2.2.2         | 3,386 sq ft | Available |
| 2nd   | 2.1           | 1,246 sq ft | Let       |
| 2nd   | DDS           | 6,615 sq ft | Available |
| 1st   | 1.14          | 216 sq ft   | Let       |
| 1st   | 1.13          | 220 sq ft   | Let       |
| 1st   | 1.12          | 587 sq ft   | Let       |
| 1st   | 1.11          | 619 sq ft   | Available |
| 1st   | 1.10          | 769 sq ft   | Let       |

| Floor | Suite            | Size        | Status    |
|-------|------------------|-------------|-----------|
| 1st   | 1.9              | 983 sq ft   | Let       |
| 1st   | 1.8              | 709 sq ft   | Let       |
| 1st   | 1.7              | 861 sq ft   | Let       |
| 1st   | 1.6              | 865 sq ft   | Available |
| 1st   | 1.5              | 867 sq ft   | Available |
| 1st   | 1.4              | 708 sq ft   | Available |
| 1st   | 1.3              | 983 sq ft   | Available |
| 1st   | 1.2              | 769 sq ft   | Available |
| 1st   | 1.1              | 1,232 sq ft | Available |
| 1st   | DDS              | 7,837 sq ft | Available |
| Grd   | G12              | 1,970 sq ft | Let       |
| Grd   | G11              | 1,347 sq ft | Let       |
| Grd   | G10              | 855 sq ft   | Let       |
| Grd   | G9               | 818 sq ft   | Let       |
| Grd   | G8               | 820 sq ft   | Let       |
| Grd   | G7               | 1,781 sq ft | Available |
| Grd   | G6               | 876 sq ft   | Let       |
| Grd   | G5               | 872 sq ft   | Let       |
| Grd   | G4               | 873 sq ft   | Available |
| Grd   | G3               | 874 sq ft   | Let       |
| Grd   | G2               | 446 sq ft   | Let       |
| Grd   | G1 Meeting Room  | 380 sq ft   | Available |
| Grd   | Management Suite | 743 sq ft   | Let       |
| Grd   | Sound Lab        | 671 sq ft   | Available |
|       |                  |             |           |