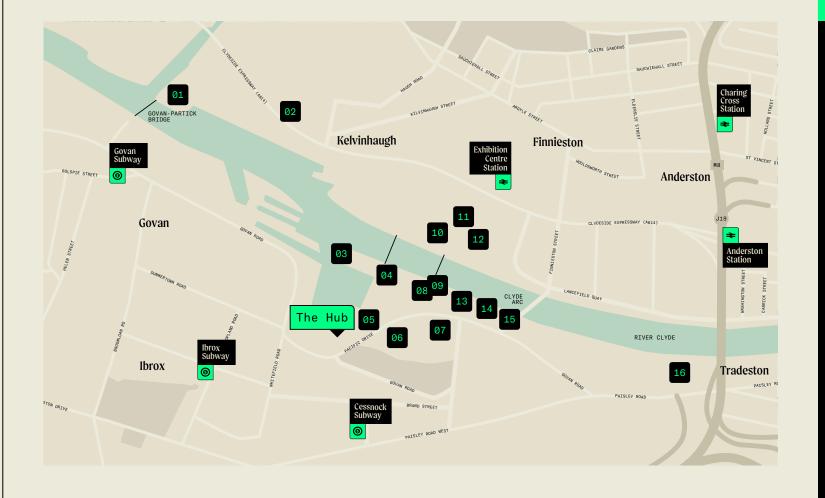

## Location

- 01 Riverside Museum
- 02 SWG3 Glasgow
- 03 Glasgow Science Centre
- 04 BBC Scotland
- 05 BiP Solutions
- 06 Starbucks
- 07 Village Hotel & Gym
- 08 Costa Coffee
- 09 Premier Inn

- 10 SEC Armadillo
- 11 SEC
- 12 OVO Hydro
- 13 RES
- 14 STV
- 15 Malin Marine Consultants
- 16 The Quay Odeon, Alea Casino, Firepit & Kiln, Burger King, The Gym Group, Nando's