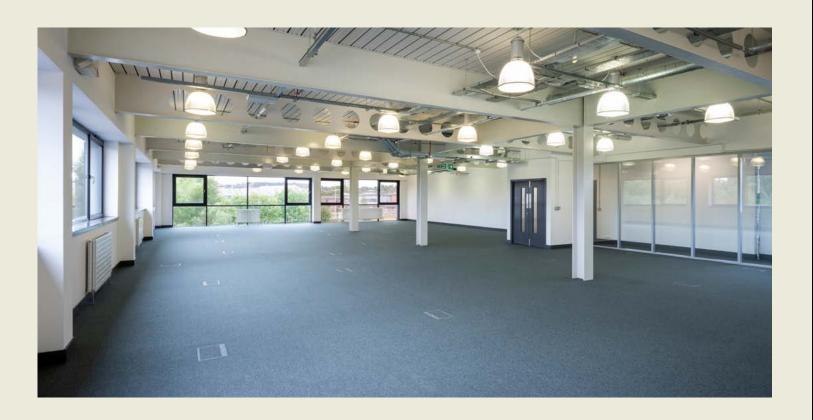

# **Specification**

- Targeting EPC 'A' rating
- 24/7 access and onsite security
- Onsite building host, janitor and building manager
- Impressive atrium/tenant breakout area at ground floor level, with onsite café and vending
- 2x 13 person passenger lifts
- 3.9m floor to ceiling height
- Open plan suites, with excellent natural daylight
- · Perimeter central heating
- · Exposed ceiling with with new LED pendant lighting
- · Full raised access flooring
- Fitted carpets, floor boxes and wiring for power
- Male, female & accessible toilets on all floors
- Showers and tea prep facilities on all floors
- · Feature terraces on the 1st and 2nd floors
- 53 car parking spaces
- Electric car charging and overspill parking available nearby