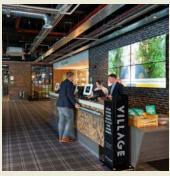

# Description

Pacific Quay is a highly distinctive, world class business location for digital media and creative industries.

The Hub is positioned to appeal to all creative industries that would like to be a part of a dynamic new community.

The building offers the possibility of growing your business in an energetic and creative environment.

www.hub-pq.com

# **Specification**

- Targeting EPC 'A' rating
- 24/7 access and onsite security
- Onsite building host, janitor and building manager
- Impressive atrium/tenant breakout area at ground floor level, with onsite café and vending
- 2x 13 person passenger lifts
- 3.9m floor to ceiling height
- Open plan suites, with excellent natural daylight
- · Perimeter central heating
- · Exposed ceiling with with new LED pendant lighting
- · Full raised access flooring
- Fitted carpets, floor boxes and wiring for power
- Male, female & accessible toilets on all floors
- Showers and tea prep facilities on all floors
- · Feature terraces on the 1st and 2nd floors
- 53 car parking spaces
- Electric car charging and overspill parking available nearby