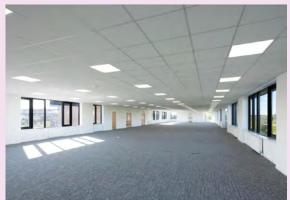

### **DESCRIPTION/ACCOMMODATION**

The 3,000 sq.ft suite provides bright, modern office accommodation that benefits from the following:

- Suspended ceilings with recessed modern LED lighting
- Raised access flooring
- Level entry at street level
- Excellent natural daylight provision
- Communal male and female toilets
- Communal tea prep area
- 15 dedicated parking spaces
- Disabled access
- EPC Rating D+