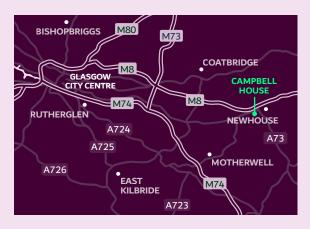

### **LOCATION**

Campbell House is situated in Newhouse, Motherwell, North Lanarkshire, located 16 miles east of Glasgow and 31 miles west of Edinburgh.

Newhouse is a key road interchange in Central Scotland linking the M8 motorway with the A8 dual carriageway.

Newhouse Industrial Estate benefits from access to excellent road connections, being situated at the newly constructed junction of the M8 motorway link project, providing access to the rest of the central Scotland road network.