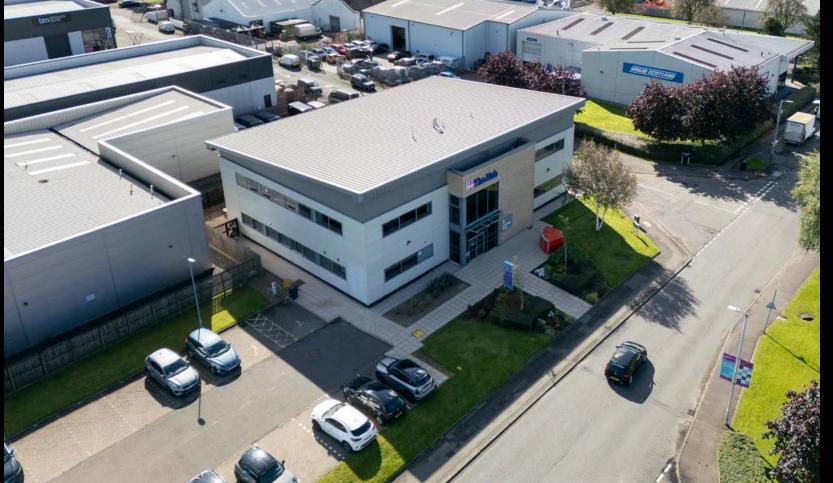

# The Hub 3 Earl Haig Road

Hillington Park G52 4JU

The Hub is situated in a prominent position within Hillington Park in close proximity to Junction 26 of the M8 Motorway and opposite the Park retail centre.

#### Location

The Hub is located in a prominent position within Hillington Park on Earl Haig Road, immediately adjacent to the extensive on-site retail facilities and the Hillington Park Nursery. Hillington Park is recognised as one of Glasgow's premier business locations, situated between the city centre (7 miles) and Glasgow International Airport (2 miles).