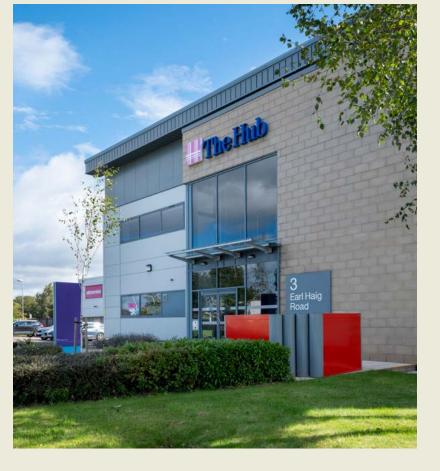

# The Hub 3 Earl Haig Road

Hillington Park G52 4JU

The Hub is situated in a prominent position within Hillington Park in close proximity to Junction 26 of the M8 Motorway and opposite the Park retail centre.

#### Location

The Hub is located in a prominent position within Hillington Park on Earl Haig Road, immediately adjacent to the extensive on-site retail facilities and the Hillington Park Nursery. Hillington Park is recognised as one of Glasgow's premier business locations, situated between the city centre (7 miles) and Glasgow International Airport (2 miles).

The Hub benefits from easy access to regular bus services passing along Hillington Road and to Hillington West railway station, which has regular services to Paisley, Braehead, Glasgow International Airport and the City Centre.