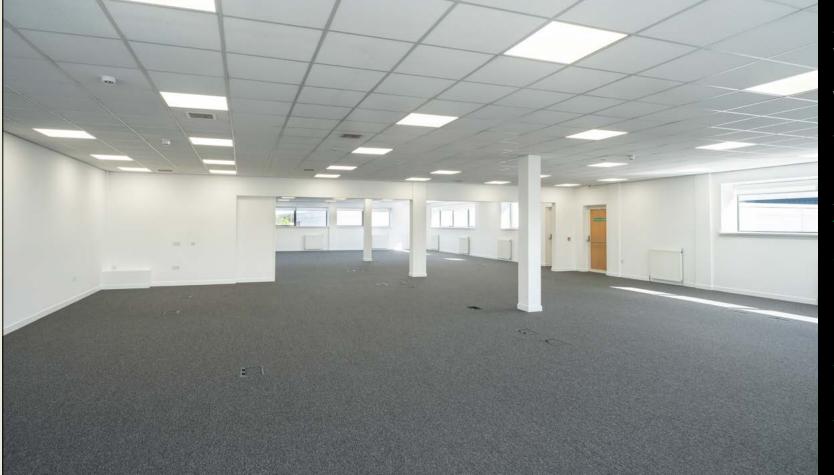

#### Description

The Hub offers modern, flexible, open plan office accommodation with private parking.

#### **Specification**

- Open plan layout
- · Gas central heating
- · Suspended ceiling with recessed modern lighting
- · Metal raised access flooring
- Male, female and accessible toilet facilities
- · Double glazing throughout
- 1x8 person passenger lift
- Cycle racks
- Shower facilities
- · Dedicated car parking