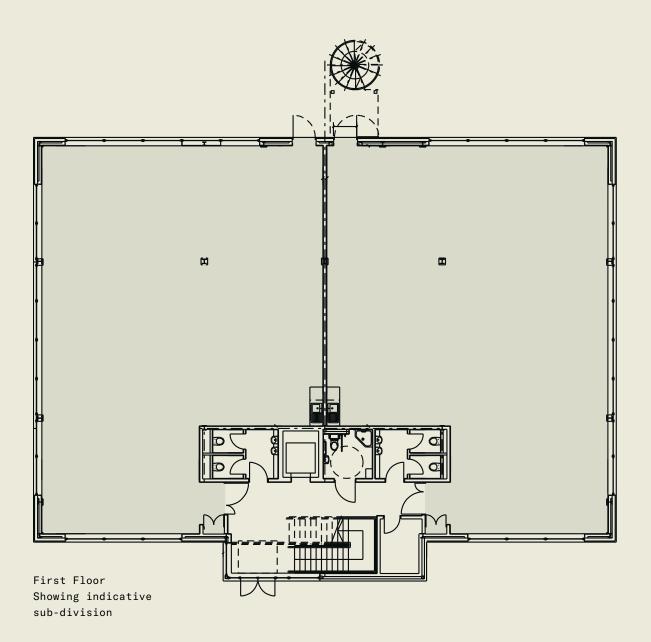

#### Floor Plan

The Hub provides efficient open plan suites.

#### Accommodation

The Hub provides the following approximate net internal floor areas.

| Floor  | Suite | Size        | Status    |
|--------|-------|-------------|-----------|
| 1st    | -     | 4,451 sq ft | Available |
| Ground | 1     | 1,249 sq ft | Let       |
| Ground | 2     | 2,992 sq ft | Let       |
| Ground | 3     | 215 sq ft   | Let       |