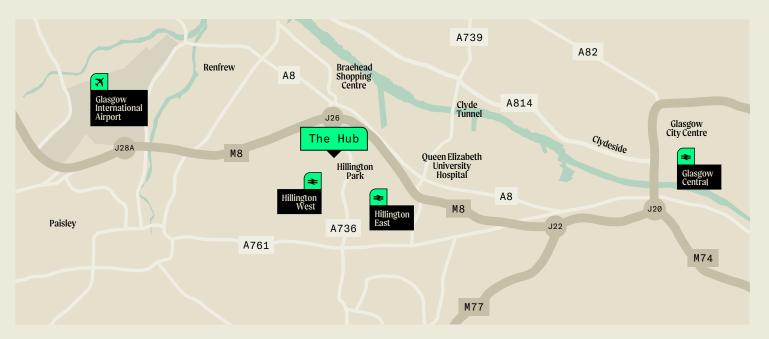

#### Location

The Hub is located in a prominent position within Hillington Park on Earl Haig Road, immediately adjacent to the extensive on-site retail facilities and the Hillington Park Nursery. Hillington Park is recognised as one of Glasgow's premier business locations, situated between the city centre (7 miles) and Glasgow International Airport (2 miles).

The Hub benefits from easy access to regular bus services passing along Hillington Road and to Hillington West railway station, which has regular services to Paisley, Braehead, Glasgow International Airport and the City Centre.