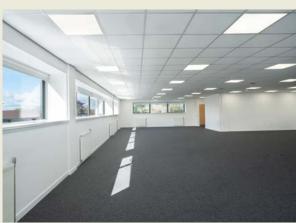

# The Hub 3 Earl Haig Road

Hillington Park G52 4JU



The Hub is situated in a prominent position within Hillington Park in close proximity to Junction 26 of the M8 Motorway and opposite the Park retail centre.

Type To Let

**Size** 4,451 sq ft

Rent £12.50 per sq ft

Fitout Open Plan Layout

mc2-offices.com

#### Description

The Hub offers modern, flexible, open plan office accommodation with private parking.









# MC<sup>2</sup>

## The Hub 3 Earl Haig Road

Hillington Park G52 4JU

The Hub is situated in a prominent position within Hillington Park in close proximity to Junction 26 of the M8 Motorway and opposite the Park retail centre.

To Let Type

Size 4,451 sq ft

Rent £12.50 per sq ft

Fitout Open Plan Layout

mc2-offices.com

#### **Specification**

- Open plan layout
- · Gas central heating
- · Suspended ceiling with recessed modern lighting
- · Metal raised access flooring
- Male, female and accessible toilet facilities
- · Double glazing throughout
- 1x8 person passenger lift
- Cycle racks
- Shower facilities
- · Dedicated car parking





### The Hub 3 Earl Haig Road

Hillington Park G52 4JU

The Hub is situated in a prominent position within Hillington Park in close proximity to Jun