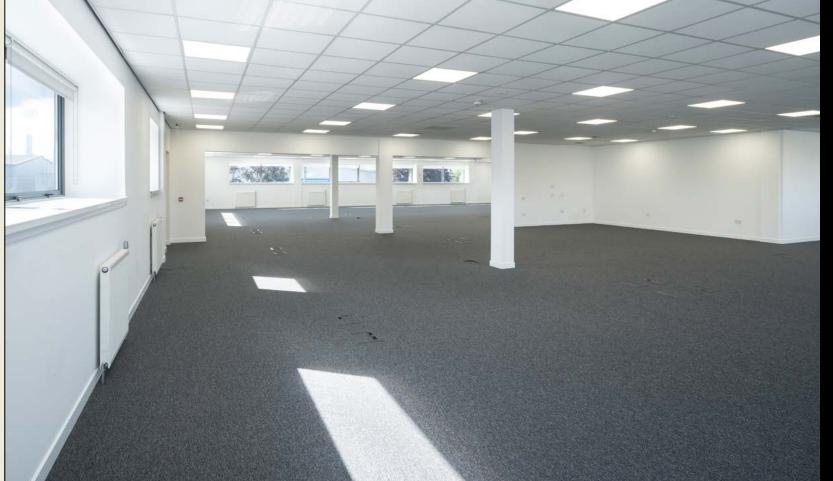

#### Description

The Hub offers modern, flexible, open plan office accommodation with private parking.

#### **Specification**

- Open plan layout
- · Gas central heating
- · Suspended ceiling with recessed modern lighting
- · Metal raised access flooring
- Male, female and accessible toilet facilities
- · Double glazing throughout
- 1x8 person passenger lift
- Cycle racks
- Shower facilities
- · Dedicated car parking