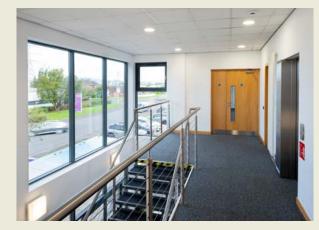

#### **Specification**

- Open plan layout
- · Gas central heating
- · Suspended ceiling with recessed modern lighting
- · Metal raised access flooring
- Male, female and accessible toilet facilities
- · Double glazing throughout
- 1x8 person passenger lift
- Cycle racks
- Shower facilities
- · Dedicated car parking