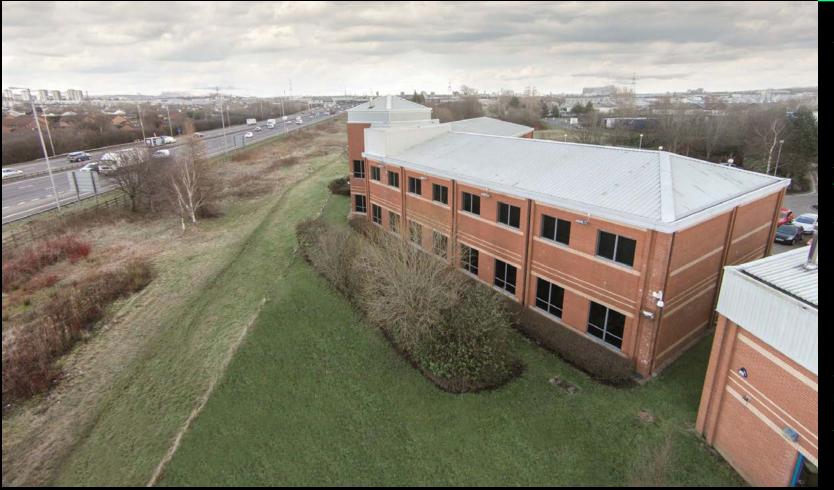

# Douglas House 19 Mossland Road Hillington

Glasgow G52 4XZ

Prominent, self-contained office building with excellent branding potential.

Type To Let

Size 3,875 -

8,353 sq ft

Rent £15.50 per sq ft

mc2-offices.com