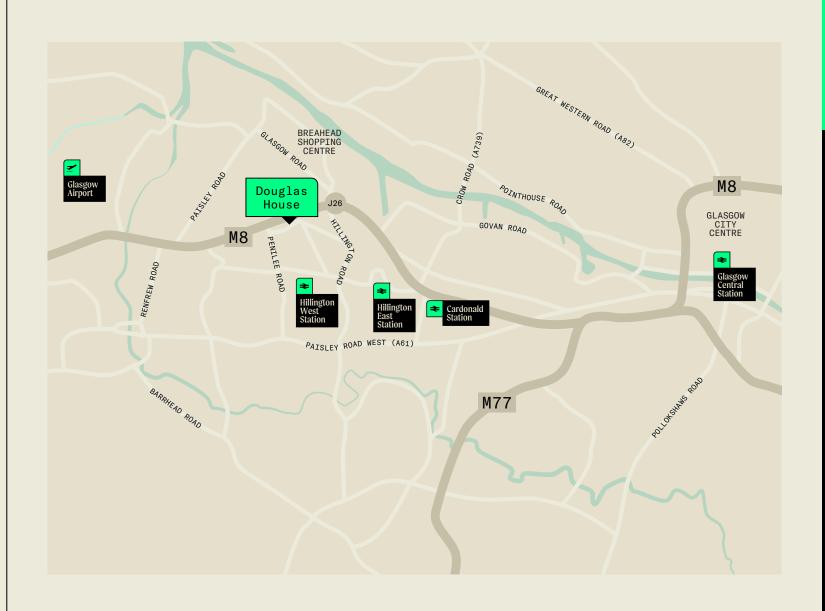

er facilities
- EPC 'E' rating



# Douglas House 19 Mossland Road Hillington

Glasgow G52 4XZ



Prominent, self-contained office building with excellent branding potential.

Type To Let

Size 3,875 -

8,353 sq ft

Rent £15.50 per sq ft

mc2-offices.com

### Accommodation

| Floor  | Suite | Size        | Status    |
|--------|-------|-------------|-----------|
| 1st    | West  | 3,854 sq ft | Let       |
| 1st    | East  | 4,478 sq ft | Available |
| Ground | West  | 4,478 sq ft | Let       |
| Ground | East  | 3,875 sq ft | Available |



# MC<sup>2</sup>

# Douglas House 19 Mossland Road Hillington

Glasgow G52 4XZ

Prominent, self-contained office building with excellent branding potential.

Type To Let

Size 3,875 -

8,353 sq ft

Rent £15.50 per sq ft

mc2-offices.com

### Location



# MC<sup>2</sup>

# Douglas House 19 Mossland Road Hillington

Glasgow G52 4XZ

Prominent, self-contained office building with excellent branding potential.

Type To Let

Size 3,875 -

8,353 sq ft

Rent £15.50 per sq ft

mc2-offices.com



We are an independent real estate agency, with expert local knowledge of Scotland's cities and towns. We ensure our clients, whether landlord or tenant, vendor or purchaser, receive the best advice. Offices are at the heart of what we do and it's been our passion since 1995.



Member of corfac.com

MC<sup>2</sup> gives notice that these particulars are set out as a general outline only for the guidance of intending Purchasers or Lessees and do not constitute any part of an offer or missives. Details are given without any responsibility and any intendi