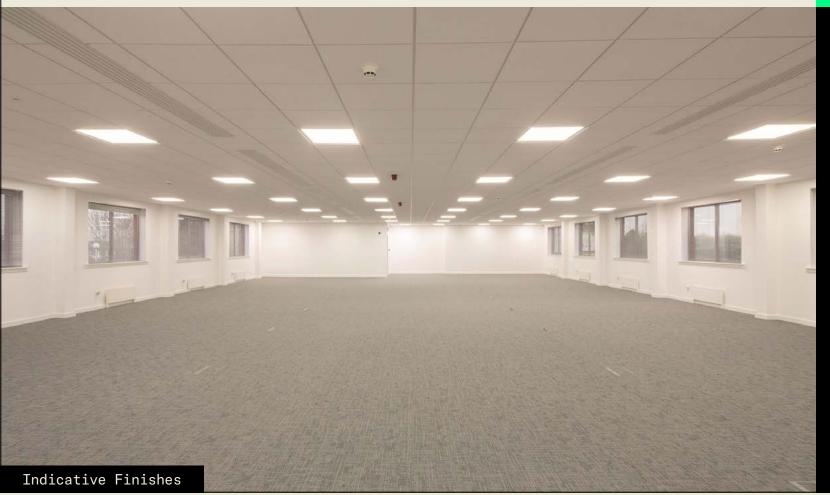

## **Specification**

- Dedicated car parking available
- 24/7 access
- · Video door entry system
- Refurbished glazed entrance lobby
- Lift
- Dedicated male, female and accessible toilets
- · Metal raised floor
- · Suspended ceiling with LED lighting
- · Comfort cooling and heating
- · Cycle lockers
- · Shower facilities
- EPC 'E' rating