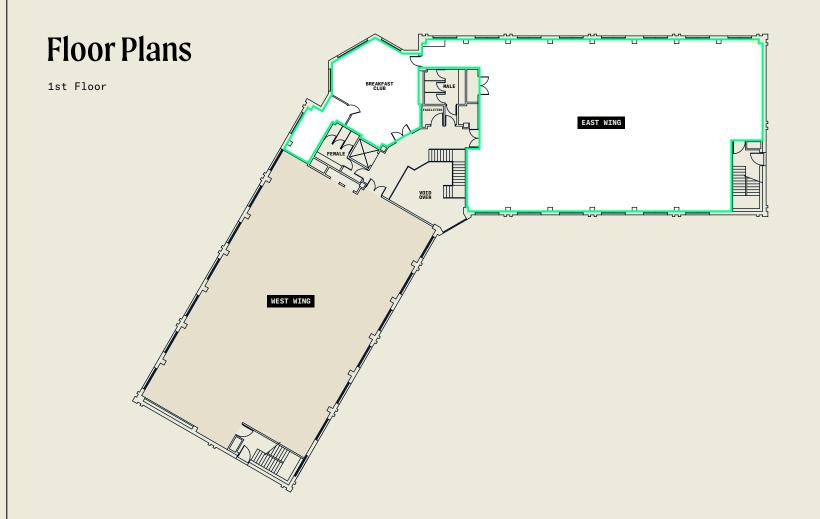

### Accommodation

| Floor  | Suite | Size        | Status    |
|--------|-------|-------------|-----------|
| 1st    | West  | 3,854 sq ft | Let       |
| 1st    | East  | 4,478 sq ft | Available |
| Ground | West  | 4,478 sq ft | Let       |
| Ground | East  | 3,875 sq ft | Available |