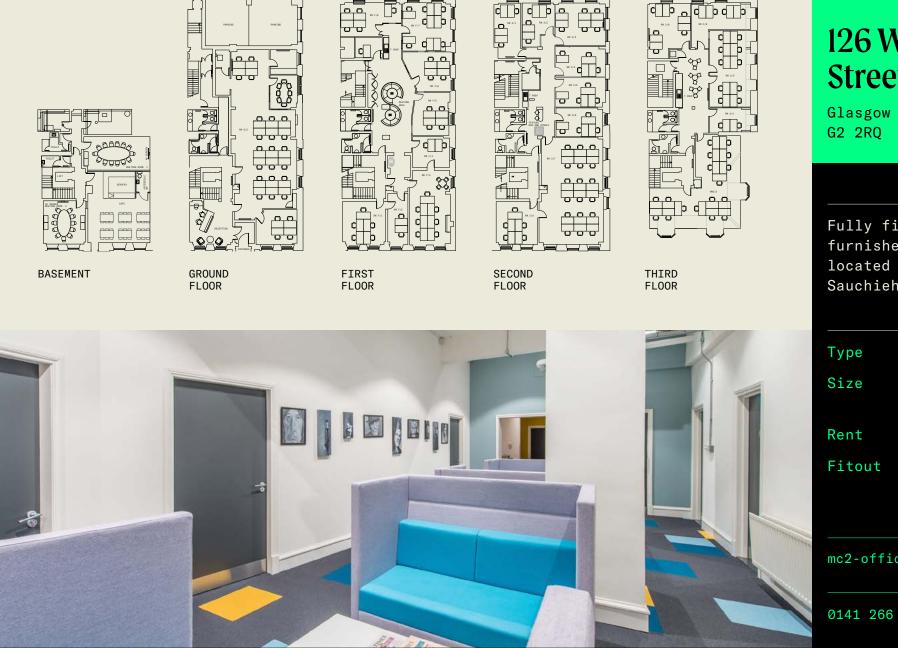

#### **Space Plans**

## Accommodation

| Floor  | Suite | Size        | Status    |
|--------|-------|-------------|-----------|
| 3rd    | 9     | 360 sq ft   | Let       |
| 3rd    | 8     | 260 sq ft   | Let       |
| 3rd    | 7     | 320 sq ft   | Available |
| 3rd    | 6     | 290 sq ft   | Let       |
| 3rd    | 4     | 210 sq ft   | Available |
| 3rd    | 3     | 510 sq ft   | Available |
| 2nd    | 8 & 7 | 1,900 sq ft | Let       |
| 2nd    | 6     | 265 sq ft   | Let       |
| 2nd    | 5     | 265 sq ft   | Available |
| 2nd    | 4     | 1,100 sq ft | Let       |
| 2nd    | 3     | 395 sq ft   | Let       |
| 2nd    | 2     | 295 sq ft   | Let       |
| 2nd    | 1     | 294 sq ft   | Let       |
| 1st    | 10    | 320 sq ft   | Let       |
| 1st    | 7     | 410 sq ft   | Let       |
| 1st    | 6     | 310 sq ft   | Let       |
| 1st    | 5     | 310 sq ft   | Available |
| 1st    | 4     | 260 sq ft   | Let       |
| 1st    | 2     | 150 sq ft   | Let       |
| 1st    | 1     | 300 sq ft   | Let       |
| Ground | 1     | 1,700 sq ft | Let       |