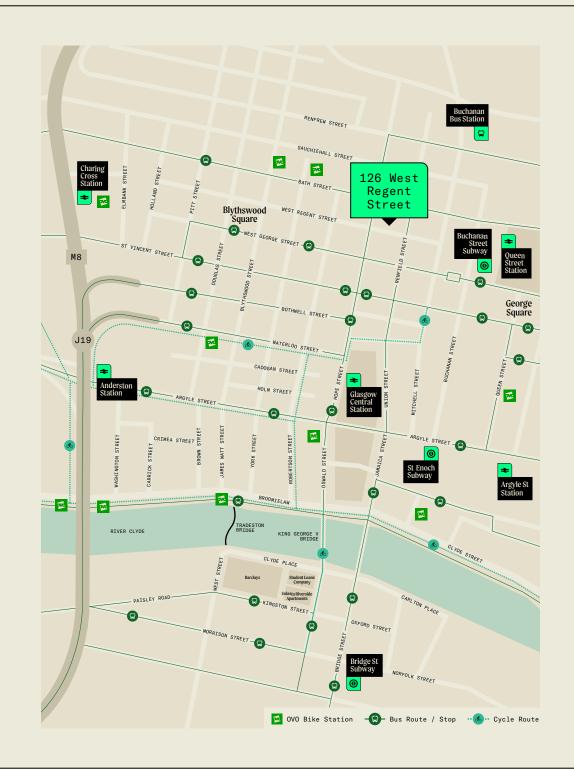

#### 126 West Regent Street

Glasgow G2 2RQ

Fully fitted and furnished workspaces, located minutes away from Sauchiehall Street.

| Туре   | To Let               |
|--------|----------------------|
| Size   | 150 -<br>9,000 sq ft |
| Rent   | POA                  |
| Fitout | Fitted               |