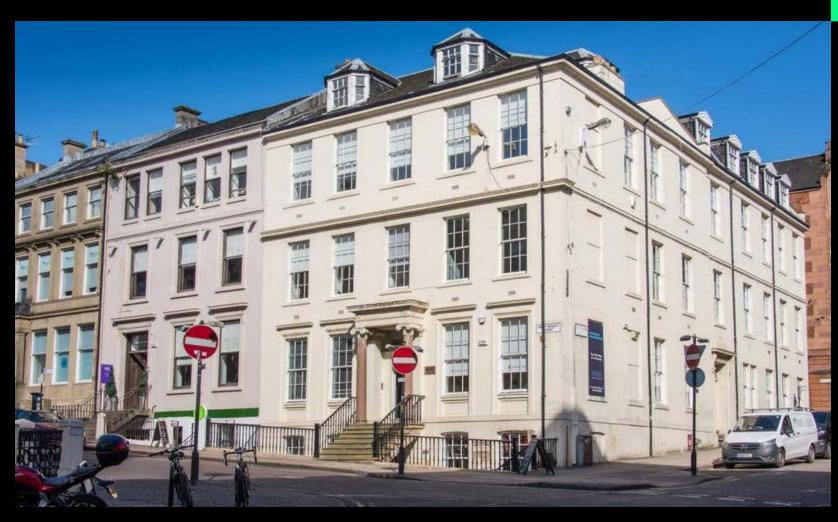

### 126 West Regent Street

Glasgow G2 2RQ

Fully fitted and furnished workspaces, located minutes away from Sauchiehall Street.

| Туре   | To Let               |
|--------|----------------------|
| Size   | 150 -<br>9,000 sq ft |
| Rent   | POA                  |
| Fitout | Fitted               |

#### 126 West Regent Street

Glasgow G2 2RQ

Fully fitted and furnished workspaces, located minutes away from Sauchiehall Street.

| Туре   | To Let               |
|--------|----------------------|
| Size   | 150 -<br>9,000 sq ft |
| Rent   | POA                  |
| Fitout | Fitted               |

### 126 West Regent Street

Glasgow G2 2RQ

Fully fitted and furnished workspaces, located minutes away from Sauchiehall Street.

| Туре   | To Let               |
|--------|----------------------|
| Size   | 150 -<br>9,000 sq ft |
| Rent   | РОА                  |
| Fitout | Fitted               |