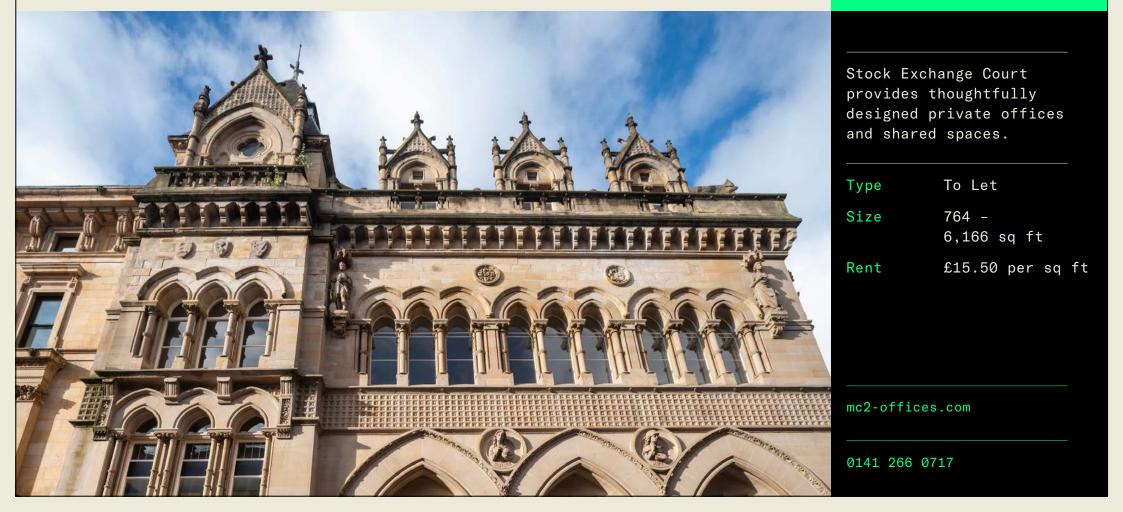

### Stock Exchange Court

77 Nelson Mandela Place Glasgow G2 1QY

Stock Exchange Court provides thoughtfully designed private offices and shared spaces.

| Туре | To Let               |
|------|----------------------|
| Size | 764 -<br>6,166 sq ft |
| Rent | £15.50 per sq ft     |

mc2-offices.com