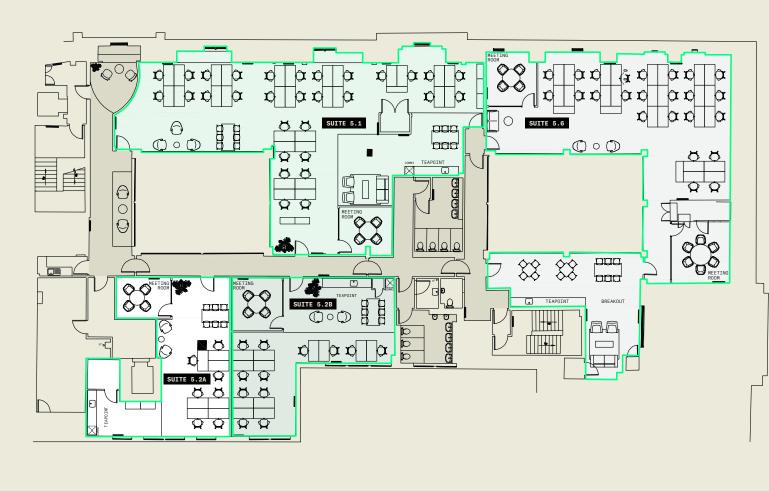

# Accommodation

| Floor | Suite | Desks | Size        | Status                      |
|-------|-------|-------|-------------|-----------------------------|
| 5th   | 5.1   | 30    | 2,303 sq ft | Available from January 2025 |
| 5th   | 5.2A  | 7     | 764 sq ft   | Available from January 2025 |
| 5th   | 5.2B  | 12    | 893 sq ft   | Available from January 2025 |
| 5th   | 5.6   | 20    | 2,206 sq ft | Available from January 2025 |

# **Space Plan**

5th floor