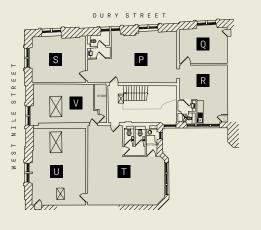

#### **Floor Plans**

First Floor

Second Floor

Third Floor

### Accommodation

| 3rd         V         273 sq ft         Available           3rd         U         396 sq ft         Available           3rd         T         464 sq ft         Available           3rd         S         244 sq ft         Let           3rd         R         230 sq ft         Let           3rd         Q         162 sq ft         Let           3rd         P         380 sq ft         Let           2nd         O         189 sq ft         Let           2nd         N         210 sq ft         Let           2nd         M         337 sq ft         Let           2nd         L         221 sq ft         Let           2nd         K         263 sq ft         Let           2nd         J         224 sq ft         Available | Floor | Suite | Size      | Status    |
|---------------------------------------------------------------------------------------------------------------------------------------------------------------------------------------------------------------------------------------------------------------------------------------------------------------------------------------------------------------------------------------------------------------------------------------------------------------------------------------------------------------------------------------------------------------------------------------------------------------------------------------------------------------------------------------------------------------------------------------------|-------|-------|-----------|-----------|
| 3rd       T       464 sq ft       Available         3rd       S       244 sq ft       Let         3rd       R       230 sq ft       Let         3rd       Q       162 sq ft       Let         3rd       P       380 sq ft       Let         2nd       O       189 sq ft       Let         2nd       N       210 sq ft       Let         2nd       M       337 sq ft       Let         2nd       L       221 sq ft       Let         2nd       K       263 sq ft       Let         2nd       J       224 sq ft       Available                                                                                                                                                                                                               | 3rd   | V     | 273 sq ft | Available |
| 3rd       S       244 sq ft       Let         3rd       R       230 sq ft       Let         3rd       Q       162 sq ft       Let         3rd       P       380 sq ft       Let         2nd       O       189 sq ft       Let         2nd       N       210 sq ft       Let         2nd       M       337 sq ft       Let         2nd       L       221 sq ft       Let         2nd       K       263 sq ft       Let         2nd       J       224 sq ft       Available                                                                                                                                                                                                                                                                   | 3rd   | U     | 396 sq ft | Available |
| 3rd       R       230 sq ft       Let         3rd       Q       162 sq ft       Let         3rd       P       380 sq ft       Let         2nd       O       189 sq ft       Let         2nd       N       210 sq ft       Let         2nd       M       337 sq ft       Let         2nd       L       221 sq ft       Let         2nd       K       263 sq ft       Let         2nd       J       224 sq ft       Available                                                                                                                                                                                                                                                                                                                 | 3rd   | Т     | 464 sq ft | Available |
| 3rd       Q       162 sq ft       Let         3rd       P       380 sq ft       Let         2nd       O       189 sq ft       Let         2nd       N       210 sq ft       Let         2nd       M       337 sq ft       Let         2nd       L       221 sq ft       Let         2nd       K       263 sq ft       Let         2nd       J       224 sq ft       Available                                                                                                                                                                                                                                                                                                                                                               | 3rd   | S     | 244 sq ft | Let       |
| 3rd       P       380 sq ft       Let         2nd       0       189 sq ft       Let         2nd       N       210 sq ft       Let         2nd       M       337 sq ft       Let         2nd       L       221 sq ft       Let         2nd       K       263 sq ft       Let         2nd       J       224 sq ft       Available                                                                                                                                                                                                                                                                                                                                                                                                             | 3rd   | R     | 230 sq ft | Let       |
| 2nd       0       189 sq ft       Let         2nd       N       210 sq ft       Let         2nd       M       337 sq ft       Let         2nd       L       221 sq ft       Let         2nd       K       263 sq ft       Let         2nd       J       224 sq ft       Available                                                                                                                                                                                                                                                                                                                                                                                                                                                           | 3rd   | Q     | 162 sq ft | Let       |
| 2nd         N         210 sq ft         Let           2nd         M         337 sq ft         Let           2nd         L         221 sq ft         Let           2nd         K         263 sq ft         Let           2nd         J         224 sq ft         Available                                                                                                                                                                                                                                                                                                                                                                                                                                                                   | 3rd   | Р     | 380 sq ft | Let       |
| 2nd         M         337 sq ft         Let           2nd         L         221 sq ft         Let           2nd         K         263 sq ft         Let           2nd         J         224 sq ft         Available                                                                                                                                                                                                                                                                                                                                                                                                                                                                                                                         | 2nd   | 0     | 189 sq ft | Let       |
| 2nd         L         221 sq ft         Let           2nd         K         263 sq ft         Let           2nd         J         224 sq ft         Available                                                                                                                                                                                                                                                                                                                                                                                                                                                                                                                                                                               | 2nd   | N     | 210 sq ft | Let       |
| 2nd K 263 sq ft Let 2nd J 224 sq ft Available                                                                                                                                                                                                                                                                                                                                                                                                                                                                                                                                                                                                                                                                                               | 2nd   | M     | 337 sq ft | Let       |
| 2nd J 224 sq ft Available                                                                                                                                                                                                                                                                                                                                                                                                                                                                                                                                                                                                                                                                                                                   | 2nd   | L     | 221 sq ft | Let       |
|                                                                                                                                                                                                                                                                                                                                                                                                                                                                                                                                                                                                                                                                                                                                             | 2nd   | K     | 263 sq ft | Let       |
|                                                                                                                                                                                                                                                                                                                                                                                                                                                                                                                                                                                                                                                                                                                                             | 2nd   | J     | 224 sq ft | Available |
| 2nd 1 96 sq ft Let                                                                                                                                                                                                                                                                                                                                                                                                                                                                                                                                                                                                                                                                                                                          | 2nd   | I     | 96 sq ft  | Let       |
| 2nd H 100 sq ft Let                                                                                                                                                                                                                                                                                                                                                                                                                                                                                                                                                                                                                                                                                                                         | 2nd   | Н     | 100 sq ft | Let       |
| 2nd G 341 sq ft Let                                                                                                                                                                                                                                                                                                                                                                                                                                                                                                                                                                                                                                                                                                                         | 2nd   | G     | 341 sq ft | Let       |
| 1st F 186 sq ft Let                                                                                                                                                                                                                                                                                                                                                                                                                                                                                                                                                                                                                                                                                                                         | 1st   | F     | 186 sq ft | Let       |
| 1st E 220 sq ft Let                                                                                                                                                                                                                                                                                                                                                                                                                                                                                                                                                                                                                                                                                                                         | 1st   | E     | 220 sq ft | Let       |
| 1st D 482 sq ft Let                                                                                                                                                                                                                                                                                                                                                                                                                                                                                                                                                                                                                                                                                                                         | 1st   | D     | 482 sq ft | Let       |
| 1st C 193 sq ft Let                                                                                                                                                                                                                                                                                                                                                                                                                                                                                                                                                                                                                                                                                                                         | 1st   | С     | 193 sq ft | Let       |
| 1st B 257 sq ft Let                                                                                                                                                                                                                                                                                                                                                                                                                                                                                                                                                                                                                                                                                                                         | 1st   | В     | 257 sq ft | Let       |
| 1st A 205 sq ft Let                                                                                                                                                                                                                                                                                                                                                                                                                                                                                                                                                                                                                                                                                                                         | 1st   | A     | 205 sq ft | Let       |