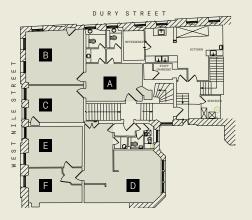

| 1st   | A     | 205 sq ft | Let       |



# MC<sup>2</sup>

# 21 West Nile Street

Glasgow G1 2PS

Fully furnished studios.

Type To Let

Size 224 -

1,357 sq ft

Rent £15 per sq ft

Fitout Fitted

mc2-offices.com

#### **Floor Plans**



First Floor



Second Floor



Third Floor

# MC<sup>2</sup>

# 21 West Nile Street

Glasgow G1 2PS

Fully furnished studios.

Type To Let

Size 224 -

1,357 sq ft

Rent £15 per sq ft

Fitout Fitted

mc2-offices.com

### Location





# 21 West Nile Street

Glasgow G1 2PS

Fully furnished studios.

Type To Let

Size 224 -

1,357 sq ft

Rent £15 per sq ft

Fitout Fitted

mc2-offices.com



We are an independent real estate agency, with expert local knowledge of Scotland's cities and towns. We ensure our clients, whether landlord or tenant, vendor or purchaser, receive the best advice. Offices are at the heart of what we do and it's been our passion since 1995.



Member of corfac.com

MC<sup>2</sup> gives notice that these particulars are set out as a general outline only for the guidance