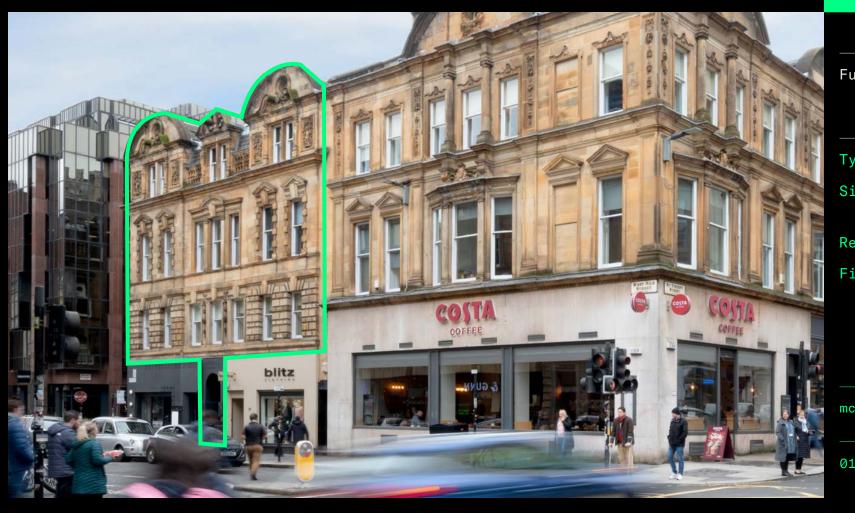

# 21 West Nile Street

Glasgow G1 2PS

Fully furnished studios.

Type To Let

Size 224 -

1,357 sq ft

Rent £15 per sq ft

Fitout Fitted

# Description

Every organisation needs a space that fits them - whether that's down to the size, location, facilities, other occupants, or simply the look and feel of the place. At 21 West Nile Street, we've got a studio to serve as the perfect base for your business.

### Location