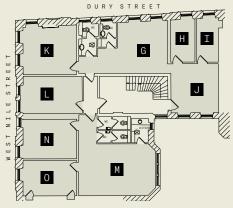

#### **Floor Plans**

First Floor

Second Floor

Third Floor

### Accommodation

| 3rd         V         273 sq ft         Available           3rd         U         396 sq ft         Available           3rd         T         464 sq ft         Available           3rd         S         244 sq ft         Let           3rd         R         230 sq ft         Let           3rd         Q         162 sq ft         Let           3rd         P         380 sq ft         Let           2nd         O         189 sq ft         Let           2nd         N         210 sq ft         Let           2nd         M         337 sq ft         Let           2nd         L         221 sq ft         Let           2nd         K         263 sq ft         Let           2nd         J         224 sq ft         Available | Floor | Suite | Size      | Status    |
|---------------------------------------------------------------------------------------------------------------------------------------------------------------------------------------------------------------------------------------------------------------------------------------------------------------------------------------------------------------------------------------------------------------------------------------------------------------------------------------------------------------------------------------------------------------------------------------------------------------------------------------------------------------------------------------------------------------------------------------------|-------|-------|-----------|-----------|
| 3rd       T       464 sq ft       Available         3rd       S       244 sq ft       Let         3rd       R       230 sq ft       Let         3rd       Q       162 sq ft       Let         3rd       P       380 sq ft       Let         2nd       O       189 sq ft       Let         2nd       N       210 sq ft       Let         2nd       M       337 sq ft       Let         2nd       L       221 sq ft       Let         2nd       K       263 sq ft       Let         2nd       J       224 sq ft       Available                                                                                                                                                                                                               | 3rd   | V     | 273 sq ft | Available |
| 3rd       S       244 sq ft       Let         3rd       R       230 sq ft       Let         3rd       Q       162 sq ft       Let         3rd       P       380 sq ft       Let         2nd       O       189 sq ft       Let         2nd       N       210 sq ft       Let         2nd       M       337 sq ft       Let         2nd       L       221 sq ft       Let         2nd       K       263 sq ft       Let         2nd       J       224 sq ft       Available                                                                                                                                                                                                                                                                   | 3rd   | U     | 396 sq ft | Available |
| 3rd       R       230 sq ft       Let         3rd       Q       162 sq ft       Let         3rd       P       380 sq ft       Let         2nd       O       189 sq ft       Let         2nd       N       210 sq ft       Let         2nd       M       337 sq ft       Let         2nd       L       221 sq ft       Let         2nd       K       263 sq ft       Let         2nd       J       224 sq ft       Available                                                                                                                                                                                                                                                                                                                 | 3rd   | Т     | 464 sq ft | Available |
| 3rd       Q       162 sq ft       Let         3rd       P       380 sq ft       Let         2nd       O       189 sq ft       Let         2nd       N       210 sq ft       Let         2nd       M       337 sq ft       Let         2nd       L       221 sq ft       Let         2nd       K       263 sq ft       Let         2nd       J       224 sq ft       Available                                                                                                                                                                                                                                                                                                                                                               | 3rd   | S     | 244 sq ft | Let       |
| 3rd       P       380 sq ft       Let         2nd       0       189 sq ft       Let         2nd       N       210 sq ft       Let         2nd       M       337 sq ft       Let         2nd       L       221 sq ft       Let         2nd       K       263 sq ft       Let         2nd       J       224 sq ft       Available                                                                                                                                                                                                                                                                                                                                                                                                             | 3rd   | R     | 230 sq ft | Let       |
| 2nd       0       189 sq ft       Let         2nd       N       210 sq ft       Let         2nd       M       337 sq ft       Let         2nd       L       221 sq ft       Let         2nd       K       263 sq ft       Let         2nd       J       224 sq ft       Available                                                                                                                                                                                                                                                                                                                                                                                                                                                           | 3rd   | Q     | 162 sq ft | Let       |
| 2nd         N         210 sq ft         Let           2nd         M         337 sq ft         Let           2nd         L         221 sq ft         Let           2nd         K         263 sq ft         Let           2nd         J         224 sq ft         Available                                                                                                                                                                                                                                                                                                                                                                                                                                                                   | 3rd   | Р     | 380 sq ft | Let       |
| 2nd         M         337 sq ft         Let           2nd         L         221 sq ft         Let           2nd         K         263 sq ft         Let           2nd         J         224 sq ft         Available                                                                                                                                                                                                                                                                                                                                                                                                                                                                                                                         | 2nd   | 0     | 189 sq ft | Let       |
| 2nd         L         221 sq ft         Let           2nd         K         263 sq ft         Let           2nd         J         224 sq ft         Available                                                                                                                                                                                                                                                                                                                                                                                                                                                                                                                                                                               | 2nd   | N     | 210 sq ft | Let       |
| 2nd K 263 sq ft Let 2nd J 224 sq ft Available                                                                                                                                                                                                                                                                                                                                                                                                                                                                                                                                                                                                                                                                                               | 2nd   | M     | 337 sq ft | Let       |
| 2nd J 224 sq ft Available                                                                                                                                                                                                                                                                                                                                                                                                                                                                                                                                                                                                                                                                                                                   | 2nd   | L     | 221 sq ft | Let       |
|                                                                                                                                                                                                                                                                                                                                                                                                                                                                                                                                                                                                                                                                                                                                             | 2nd   | K     | 263 sq ft | Let       |
|                                                                                                                                                                                                                                                                                                                                                                                                                                                                                                                                                                                                                                                                                                                                             | 2nd   | J     | 224 sq ft | Available |
| 2nd 1 96 sq ft Let                                                                                                                                                                                                                                                                                                                                                                                                                                                                                                                                                                                                                                                                                                                          | 2nd   | I     | 96 sq ft  | Let       |
| 2nd H 100 sq ft Let                                                                                                                                                                                                                                                                                                                                                                                                                                                                                                                                                                                                                                                                                                                         | 2nd   | Н     | 100 sq ft | Let       |
| 2nd G 341 sq ft Let                                                                                                                                                                                                                                                                                                                                                                                                                                                                                                                                                                                                                                                                                                                         | 2nd   | G     | 341 sq ft | Let       |
| 1st F 186 sq ft Let                                                                                                                                                                                                                                                                                                                                                                                                                                                                                                                                                                                                                                                                                                                         | 1st   | F     | 186 sq ft | Let       |
| 1st E 220 sq ft Let                                                                                                                                                                                                                                                                                                                                                                                                                                                                                                                                                                                                                                                                                                                         | 1st   | E     | 220 sq ft | Let       |
| 1st D 482 sq ft Let                                                                                                                                                                                                                                                                                                                                                                                                                                                                                                                                                                                                                                                                                                                         | 1st   | D     | 482 sq ft | Let       |
| 1st C 193 sq ft Let                                                                                                                                                                                                                                                                                                                                                                                                                                                                                                                                                                                                                                                                                                                         | 1st   | С     | 193 sq ft | Let       |
| 1st B 257 sq ft Let                                                                                                                                                                                                                                                                                                                                                                                                                                                                                                                                                                                                                                                                                                                         | 1st   | В     | 257 sq ft | Let       |
| 1st A 205 sq ft Let                                                                                                                                                                                                                                                                                                                                                                                                                                                                                                                                                                                                                                                                                                                         | 1st   | A     | 205 sq ft | Let       |