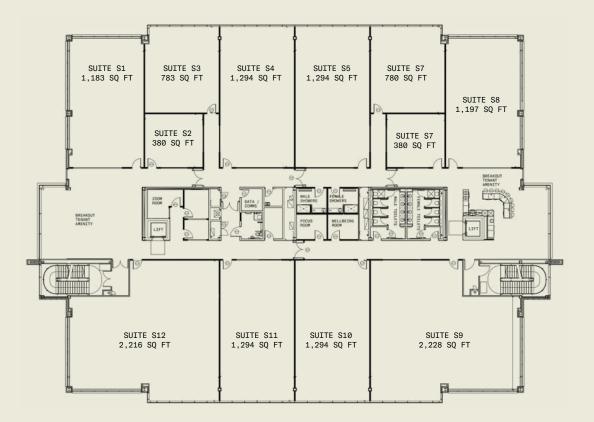

## Floor Plan

2nd Floor

### Accommodation

| Floor  | Size                 | Status    |
|--------|----------------------|-----------|
| 3rd    | 381 - 7,330 sq ft    | Available |
| 2nd    | 380 - 19,200 sq ft   | Available |
| 1st    | 1,259 - 19,200 sq ft | Available |
| Ground | 346 - 19,258 sq ft   | Available |