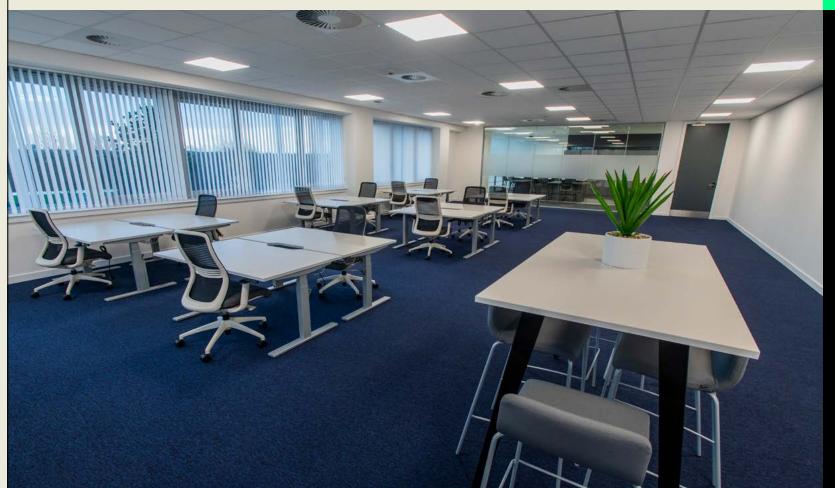

## Description

Duart House provides 74,323 sq ft of high quality office accommodation with a large open floor plate but capable of meeting any size requirement via sub division.

## **Specification**

- New M&E fully refurbished office space
- Communal breakout areas
- New showers
- Meeting facilities
- Fully fitted space available