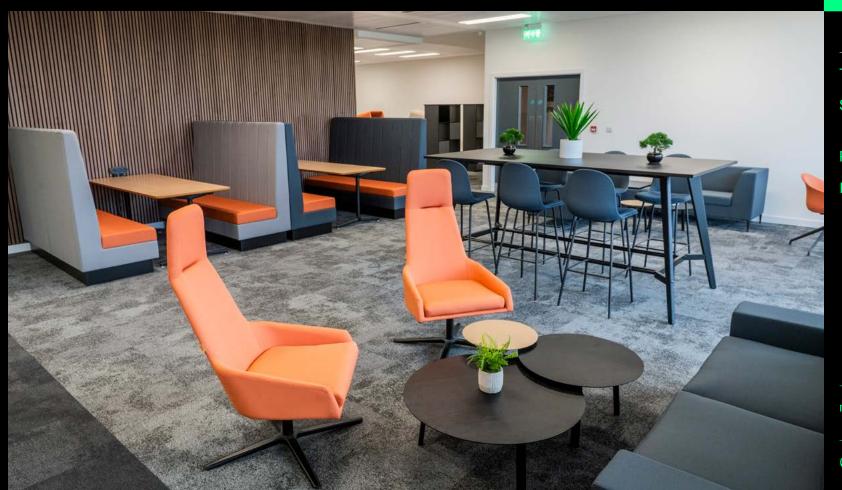

## Description

Duart House provides 74,323 sq ft of high quality office accommodation with a large open floor plate but capable of meeting any size requirement via sub division.

## **Specification**

- New M&E fully refurbished office space
- Communal breakout areas
- New showers
- Meeting facilities
- Fully fitted space available