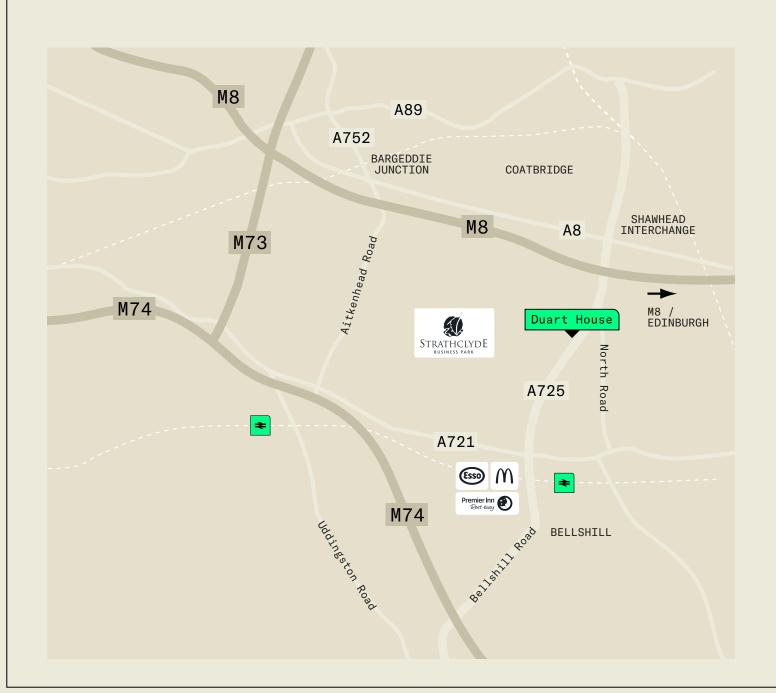

ation**

- New M&E fully refurbished office space
- Communal breakout areas
- New showers
- Meeting facilities
- Fully fitted space available









# Duart House 3 Finch Way

Bellshill ML4 3PR

Type To Let

Size From 381 -

7,330 sq ft

Rent £25 per sq ft

Fitout Fitted

mc2-offices.com

### Accommodation

| Floor  | Size                 | Status    |
|--------|----------------------|-----------|
| 3rd    | 381 - 7,330 sq ft    | Available |
| 2nd    | 380 - 19,200 sq ft   | Available |
| 1st    | 1,259 - 19,200 sq ft | Available |
| Ground | 346 - 19,258 sq ft   | Available |

## Floor Plan

2nd Floor



# MC<sup>2</sup>

## Duart House 3 Finch Way

Bellshill ML4 3PR

Type To Let

Size From 381 -

7,330 sq ft

Rent £25 per sq ft

Fitout Fitted

 $\verb|mc2-offices.com|$ 

## Location





## Duart House 3 Finch Way

Bellshill ML4 3PR

Type To Let

Size From 381 -

7,330 sq ft

Rent £25 per sq ft

Fitout Fitted

mc2-offices.com



We are an independent real estate agency, with expert local knowledge of Scotland's cities and towns. We ensure our clients, whether landlord or tenant, vendor or purchaser, receive the best advice. Offices are at the heart of what we do and it's been our passion since 1995.



Member of corfac.com

MC<sup>2</sup> gives notice that these particulars are set out as a general outline only for the guidance of intending Purchasers or Lessees and do not constitute any part of an offer or missives. Details are given without any responsibility and any intending Purchasers, Lessees or Third Party should not rely on them as statements or representations