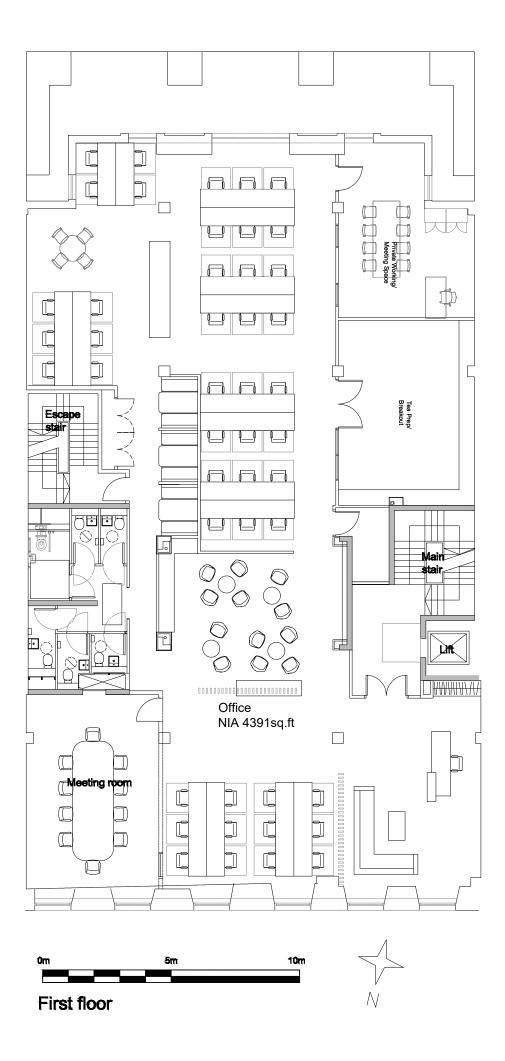

CITY SITE JERSEY LTD

241 WEST GEORGE STREET

FIRST FLOOR SPACE PLAN WITH ASSURA ROOM LAYOUT

Drawn

Checked

**A**3

Rev

А

Client

Project Title

Drawing Title

Date

GLASGOW

INCOPORATED

Scale