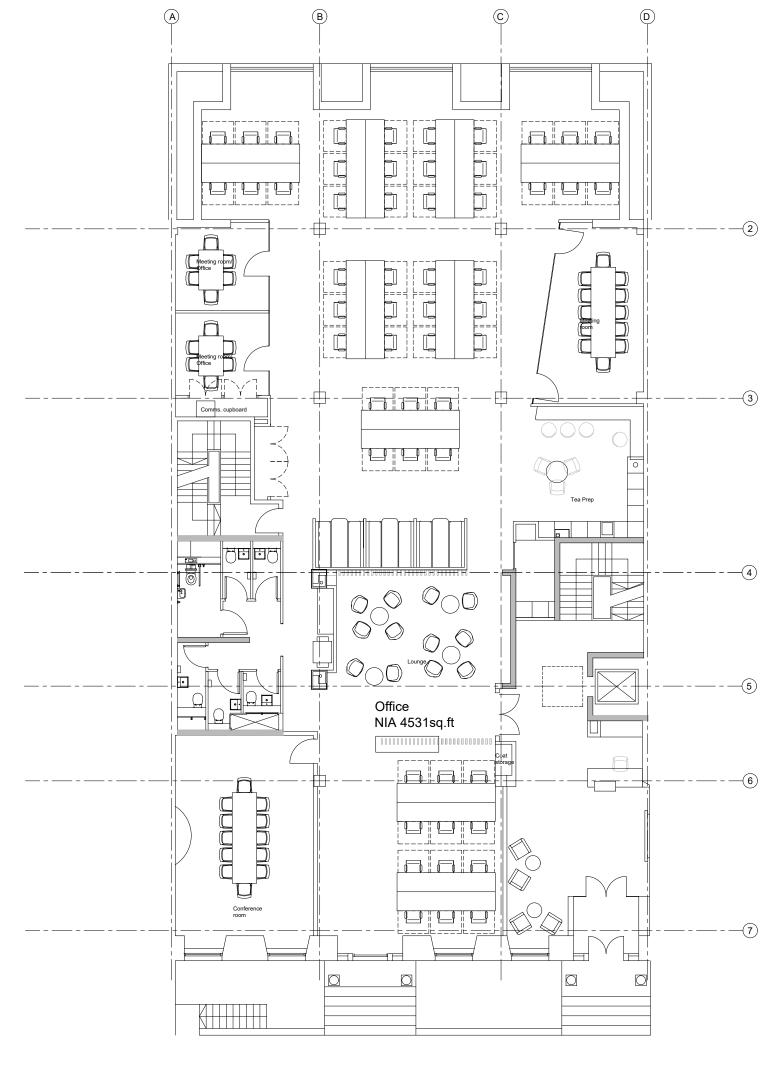

## INFORMATION

CITY SITE JERSEY LTD

Project Title

Client

241 WEST GEORGE STREET GLASGOW

Drawing Title

PROPOSED GROUND FLOOR FLORENCE OFFICE FIT OUT

| Date        | Scale | Drawn | Checked | A 7 |  |
|-------------|-------|-------|---------|-----|--|
| JAN22       | 1:100 | SD    |         | AZ  |  |
|             |       |       |         |     |  |
| Drawing No. | Rev   |       |         |     |  |

282(70)101

Please do not scale from this drawing. If in doubt, ask. This drawing is the property of Left City and must not be reproduced, copied or disclosed in any form, other than for the purpose of this project.