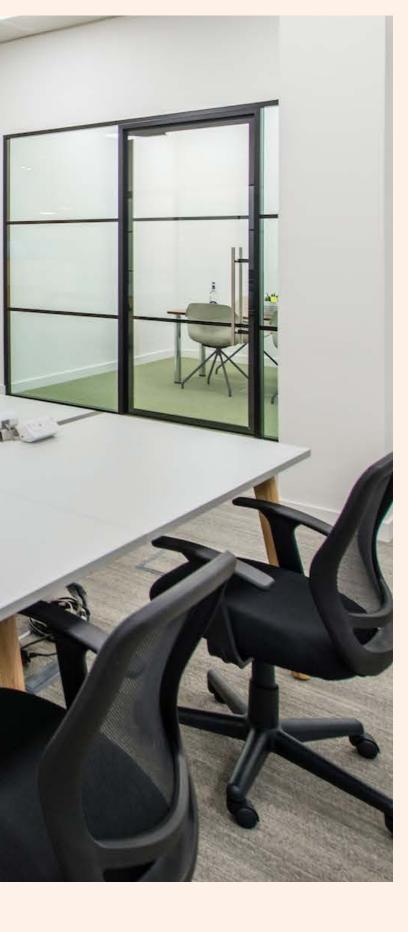

West George Street

West George Street

The space comprises both open plan works areas and individual offices/meeting rooms and features self contained kitchen, toilets and break out areas perfect for collaboration, relaxation and informal gatherings.