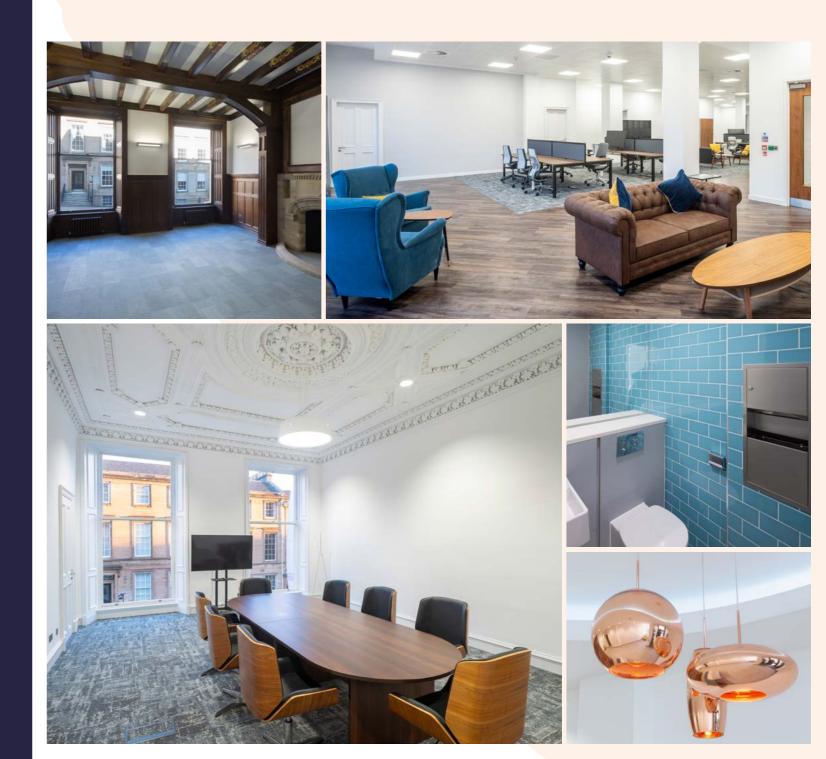

# OUTSTANDING Contemporary Workspace

Designed with business to the fore Graft embodies the highest standards, from cutting edge design and fit out to the latest technology. Outstanding contemporary workspace that is fully fitted if required. Benefitting from a location in the heart of the city the building offers ease of access to the outstanding amenity that Glasgow city centre has to offer along with convenient access to all forms of public transport.

West George Street

West George Street

The space comprises both open plan works areas and individual offices/meeting rooms and features self contained kitchen, toilets and break out areas perfect for collaboration, relaxation and informal gatherings.