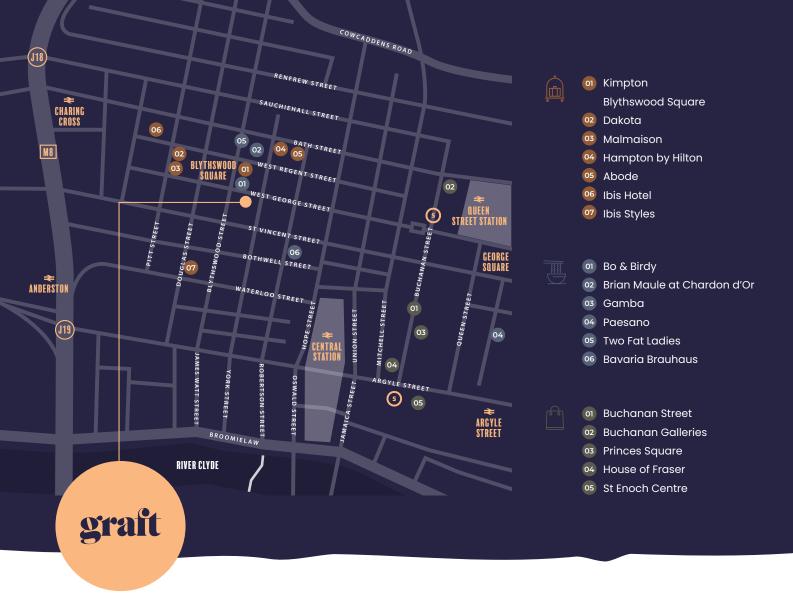

#### WALKING TIMES

| ₹ | Central Station          | 6 mins |
|---|--------------------------|--------|
| ₹ | Queen Street Station     | 8 mins |
| S | Buchanan Street Subway   | 6 mins |
| ÷ | Nearest Taxi Rank        | 3 mins |
| Ð | Nearest Airport Bus Stop | 4 mins |

#### **DRIVE TIMES**

| \$       | Glasgow Airport | 15 mins |
|----------|-----------------|---------|
| $\Delta$ | Finnieston      | 5 mins  |