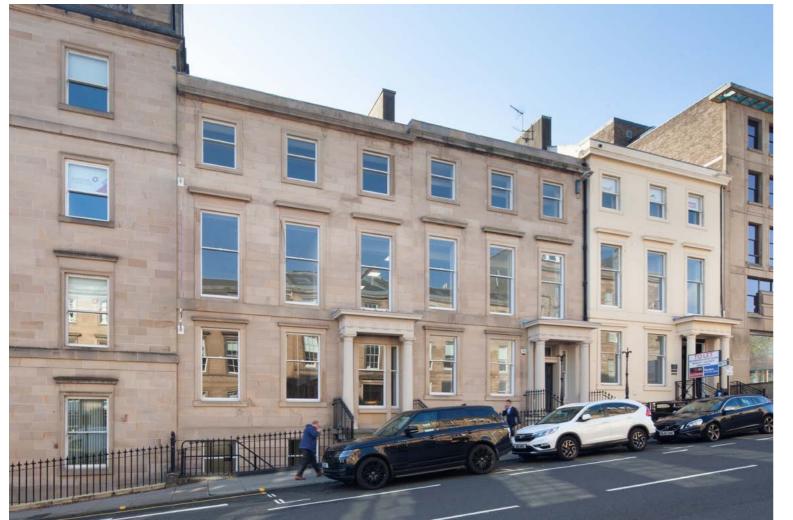

241 WEST GEORGE STREET / GLASGOW / G2 40E

# OUTSTANDING Contemporary Workspace

Designed with business to the fore Graft embodies the highest standards, from cutting edge design and fit out to the latest technology. Outstanding contemporary workspace that is fully fitted if required. Benefitting from a location in the heart of the city the building offers ease of access to the outstanding amenity that Glasgow city centre has to offer along with convenient access to all forms of public transport.