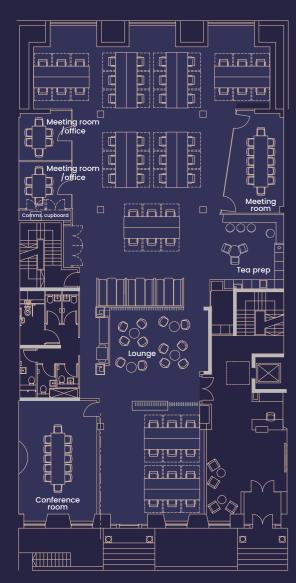

## FLOOR PLANS

### GROUND FLOOR

**4,531 sq ft** 46 workstations 4 private offices/meeting rooms