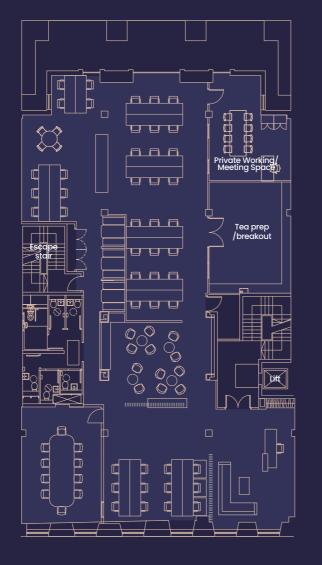

## FLOOR PLANS

#### FIRST FLOOR

4,391 sq ft54 workstations2 private offices/meeting rooms