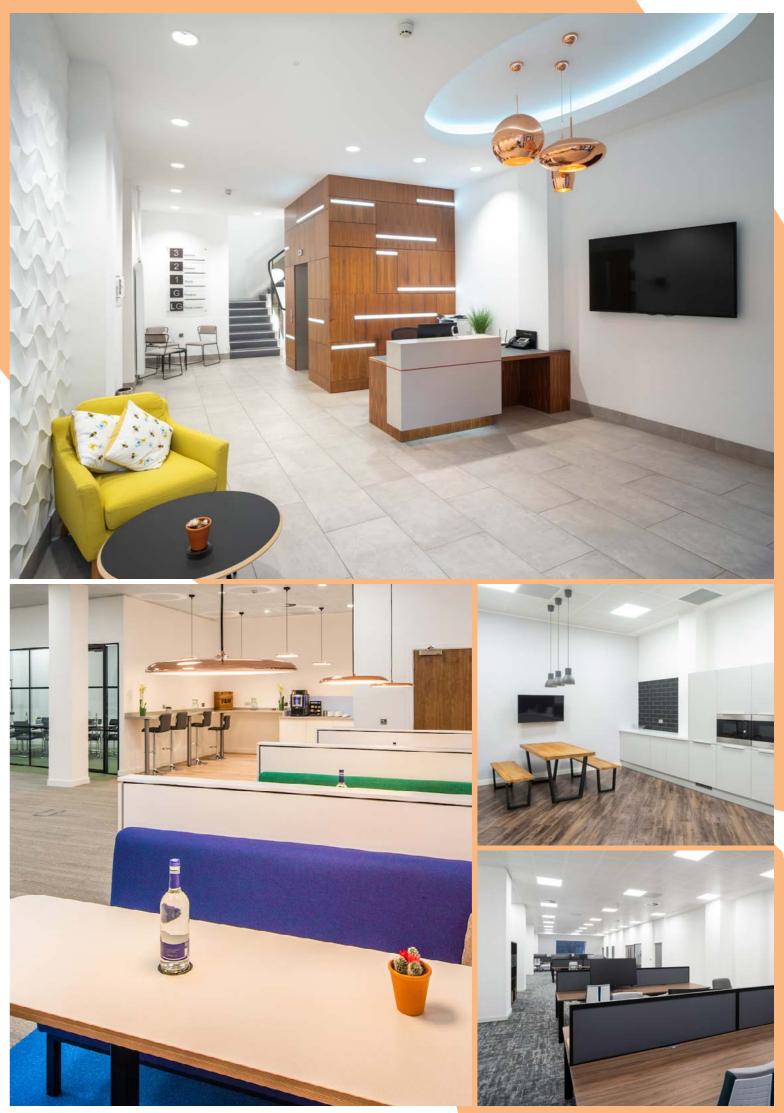

West George Street

West George Street

The space comprises both open plan works areas and individual offices/meeting rooms and features self contained kitchen, toilets and break out areas perfect for collaboration, relaxation and informal gatherings.