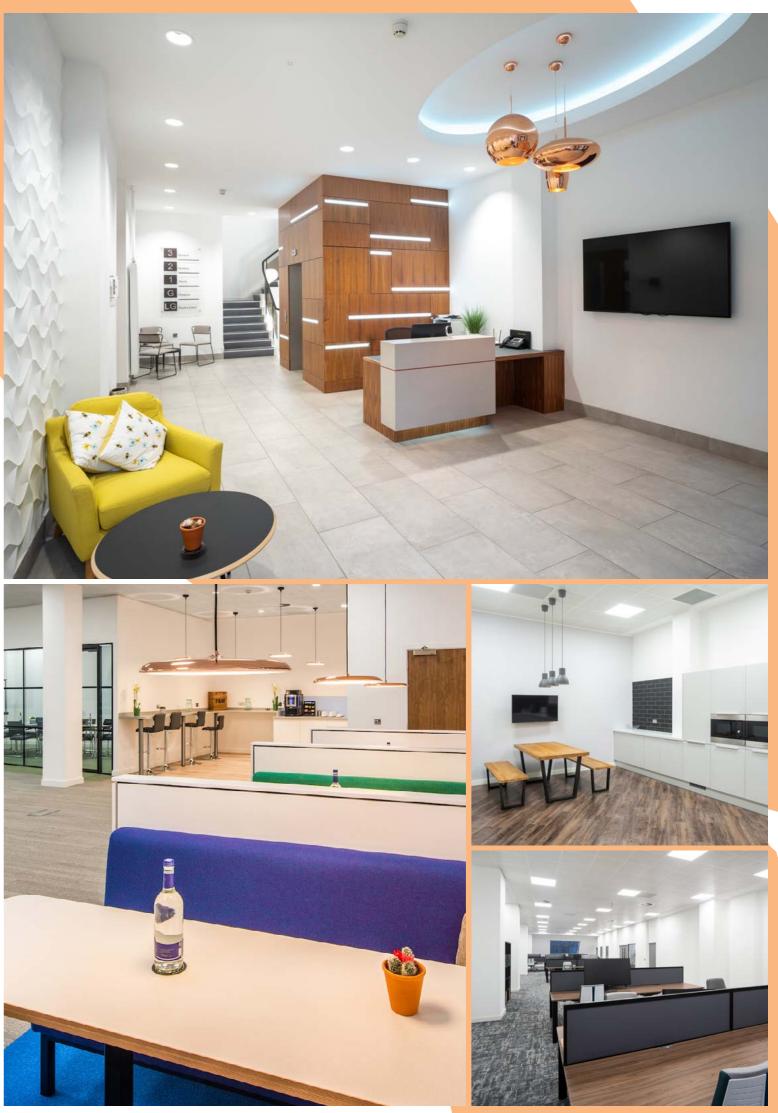

# OUTSTANDING Contemporary Workspace

Designed with business to the fore Graft embodies the highest standards, from cutting edge design and fit out to the latest technology. Outstanding contemporary workspace that is fully fitted if required. Benefitting from a location in the heart of the city the building offers ease of access to the outstanding amenity that Glasgow city centre has to offer along with convenient access to all forms of public transport.

West George Street

West George Street

The space comprises both open plan works areas and individual offices/meeting rooms and features self contained kitchen, toilets and break out areas perfect for collaboration, relaxation and informal gatherings.