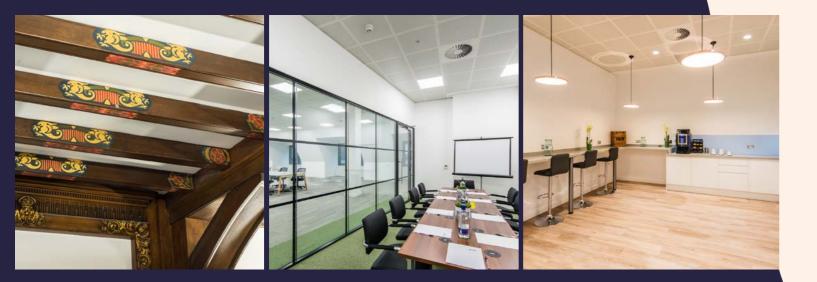

West George Street

West George Street

The space comprises both open plan works areas and individual offices/meeting rooms and features self contained kitchen, toilets and break out areas perfect for collaboration, relaxation and informal gatherings.