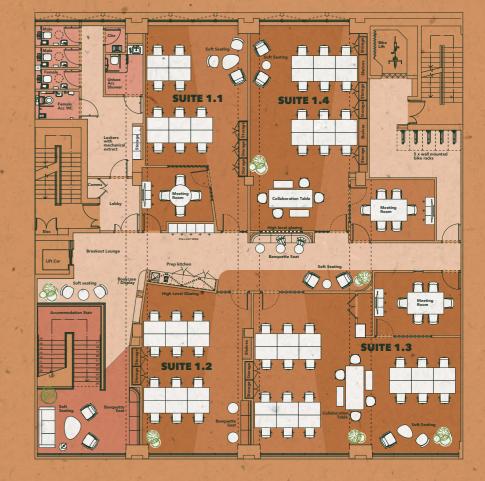

Electric only, no fossil fuels

Fast Internet

Meeting rooms within each studio

Recycled sound baffles

Recycled materials

| STUDIO                   | STUDIO 1.1   | STUDIO 1.2 | STUDIO 1.3   | STUDIO 1.4   |
|--------------------------|--------------|------------|--------------|--------------|
| SIZE SQ FT               | 667          | 562        | 1,114        | 900          |
| DESKS                    | 10           | 12         | 18           | 12           |
| MEETING ROOM             | 1 x 4 person |            | 1 x 6 person | 1 x 6 person |
| WALL STORAGE             | <b>✓</b>     | <b>✓</b>   | <b>✓</b>     | <b>✓</b>     |
| SOFT SEATING AREA        | <b>✓</b>     | <b>✓</b>   | <b>✓</b>     | <b>✓</b>     |
| COLLABORATION TABLE      |              | MENU-TEN   | <b>✓</b>     | · · ·        |
| SKILL RESIDENCE PROPERTY |              |            |              |              |