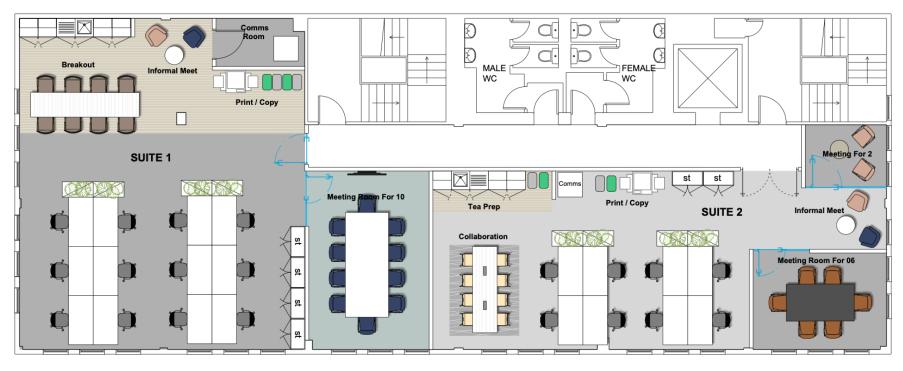

#### SUITE 1

N.I.A: 122 Sqm / 1,313 sq ft approx

#### STANDARD WORKING

12 x Workstation - 1600 x 800mm @ 1:10 sqm per person

#### SUPPORT FACILITIES

- 01 x Meeting For 10
- 01 x Breakout
- 01 x Informal Meet
- 01 x Comms Room

01 x Print / Copy

#### SUITE 2

N.I.A: 84 Sqm / 818 sq ft approx

#### STANDARD WORKING

08 x Workstation - 1600 x 800mm @ 1:10 sqm per person

#### SUPPORT FACILITIES

- 01 x Meeting For 6
- 01 x Meeting For 2
- 01 x Tea Prep
- 01 x Collaboration
- 01 x Informal Meet
- 01 x Print / Copy

**5**<sup>th</sup> **Floor** Split Floor Suites – Option 2