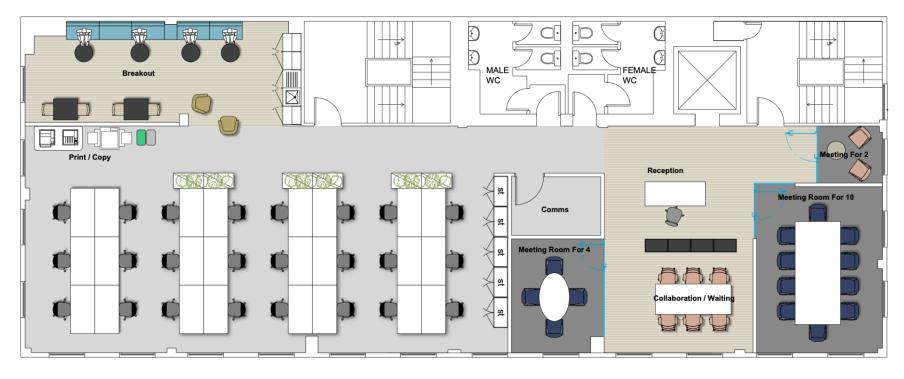

# 4<sup>th</sup> Floor **Proposed Layouts**

N.I.A: 242 Sqm / 2,605 sq ft approx

#### STANDARD WORKING

24 x Workstation - 1600 x 800mm @ 1:10 sqm per person

#### SUPPORT FACILITIES

01 x Reception / Waiting

01 x Meeting For 10

03 x Meeting For 4

01 x Breakout

01 x Collaboration Area

01 x Comms Room

01 x Print / Copy