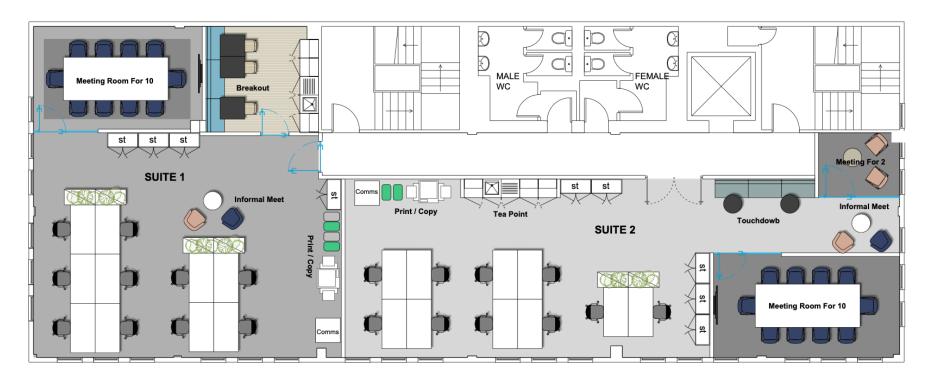

### 5<sup>th</sup> Floor **Proposed Layouts**

#### SUITE 1

N.I.A: 104 Sqm / 1,119 sq ft approx

#### STANDARD WORKING

10 x Workstation - 1600 x 800mm @ 1:10 sqm per person

#### SUPPORT FACILITIES

01 x Meeting For 10

01 x Breakout

01 x Informal Meet

01 x Print / Copy

#### SUITE 2

N.I.A: 108 Sqm / 1,163 sq ft approx

#### SUPPORT FACILITIES

 01 x Meeting For 10
 01 x Touchdown

 01 x Meeting For 2
 01 x Print / Copy

01 x Tea Point
01 x Informal Meet

**5**<sup>th</sup> **Floor** Split Floor Suites – Option 1