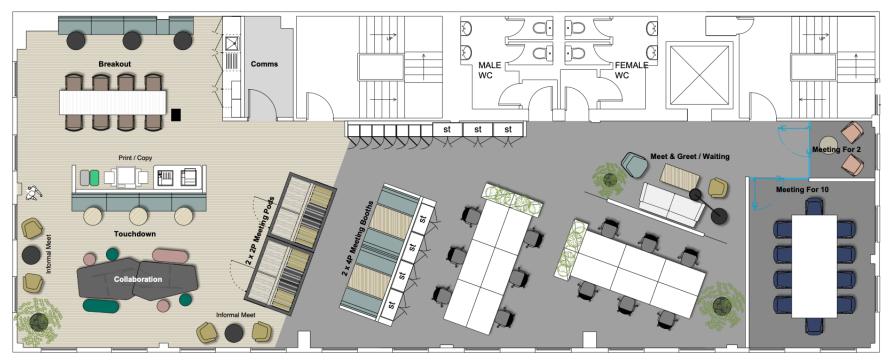

#### FLEXIBLE WORKING (Noted on drawing)

08 x Collaboration

04 x Touchdown

08 x 2 x 4P Meeting Booths

TOTAL: 32 no. Total at 1:8 sqm per person

#### SUPPORT FACILITIES

01 x Meet & Greet / Waiting

01 x Meeting For 10

01 x Meeting For 4

01 x Meeting For 2

02 x 2P Meeting Pods

01 x Breakout

01 x Comms Room

01 x Print / Copy

01 x Lockers & Storage

**4**<sup>th</sup> **Floor** Option 2 – Agile / Hybrid Working

(2)