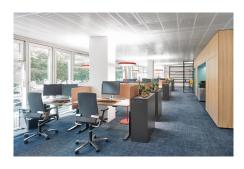

#### STANDARD WORKING

24 x Workstation - 1600 x 800mm @ 1:10 sqm per person

#### STANDARD WORKING

12 x Workstation - 1400 x 800mm