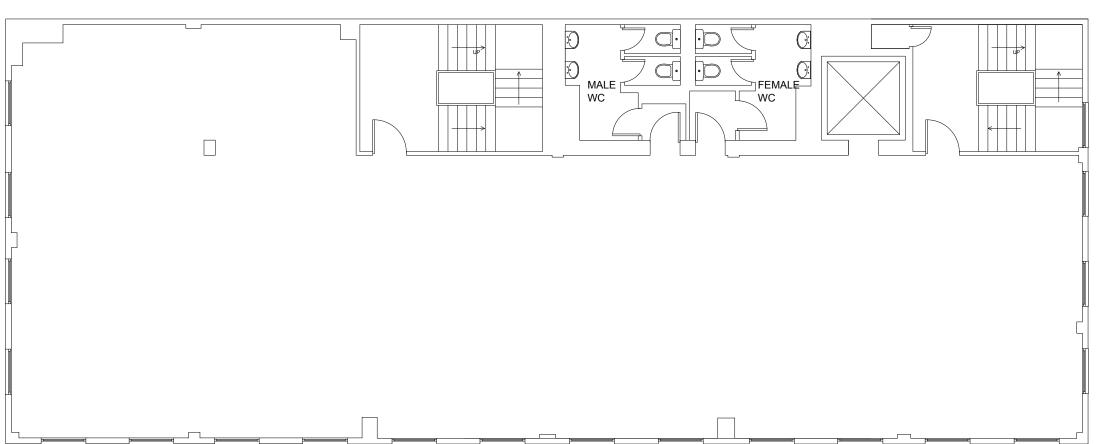

## AREA

- 242 SQM / 2,605 SQ FT

4TH FLOOR PLAN

Scale 1:50 @ A1

| Revisions: |  |  |
|------------|--|--|
|            |  |  |
|            |  |  |
|            |  |  |
|            |  |  |
|            |  |  |