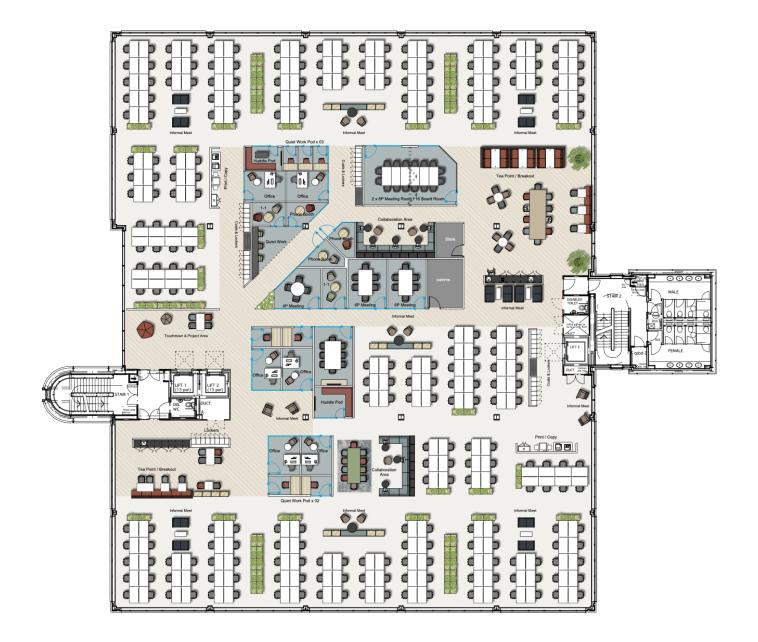

# Ochil House **Proposed Layouts**

c2:concepts
Considered, creative

**Ground Floor**Proposed Layout

(2)

c2:concepts
Considered, creative.

KEY

N.I.A: 1,881 Sqm / 20,247 sq ft approx

#### STANDARD WORKING

248 x Workstation - 1400 x 800mm at 8 sqm per person

#### SUPPORT FACILITIES

- 01 x 4P Meeting Room
- 02 x 6P Meeting Room
- 01 x 8P Meeting Room
- 02 x 8P Meeting Room
- or
- 01 x Boardroom
- **02** x 1-1 Room
- 03 x Phone Booth
- 01 x Quiet Work Area
- 02 x Collaboration Area
- 02 x Touchdown & Project Area
- 05 x Quiet Work Pods
- 02 x Huddle Pods
- 07 x Informal Meet
- 04 x Office
- 02 x Tea Point / Breakout
  01 x Store
- 01 x Comms
- 02 x Print / Copy Area
- 04 x Coat & Lockers Area