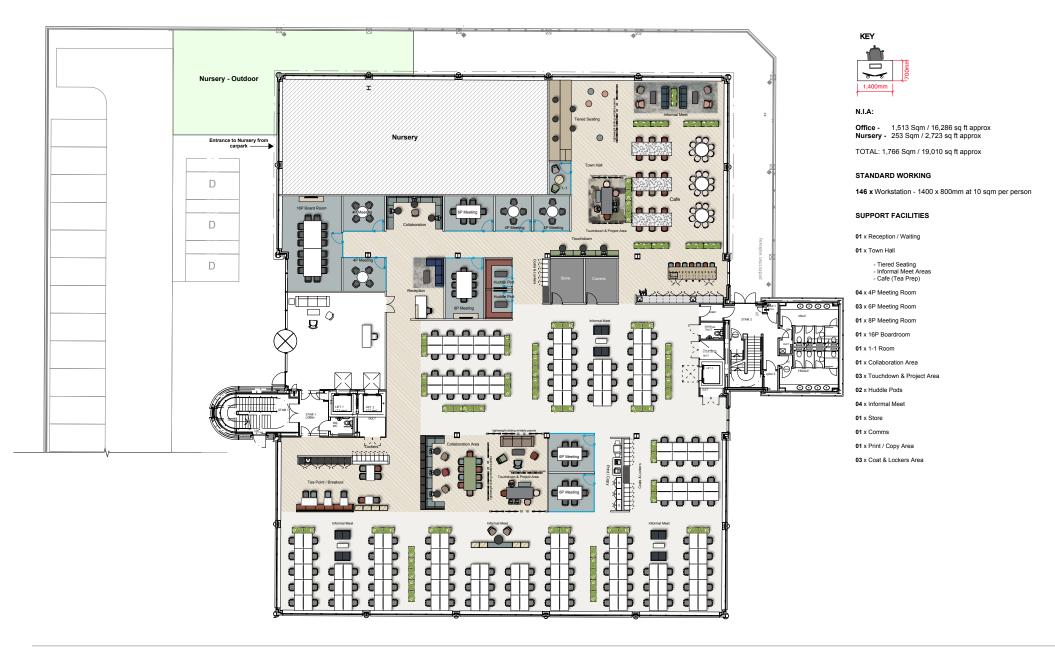

# Ochil House **Proposed Layouts**

c2:concepts
Considered, creative

**Ground Floor**Proposed Layout

(2)

c2:concepts
Considered, creative.

KEY

N.I.A: 1,881 Sqm / 20,247 sq ft approx

#### STANDARD WORKING

248 x Workstation - 1400 x 800mm at 8 sqm per person

#### SUPPORT FACILITIES

- 01 x 4P Meeting Room
- 02 x 6P Meeting Room
- 01 x 8P Meeting Room
- 02 x 8P Meeting Room
- or
- 01 x Boardroom
- **02** x 1-1 Room
- 03 x Phone Booth
- 01 x Quiet Work Area
- 02 x Collaboration Area
- 02 x Touchdown & Project Area
- 05 x Quiet Work Pods
- 02 x Huddle Pods
- 07 x Informal Meet
- 04 x Office
- 02 x Tea Point / Breakout
  01 x Store
- 01 x Comms
- 02 x Print / Copy Area
- 04 x Coat & Lockers Area