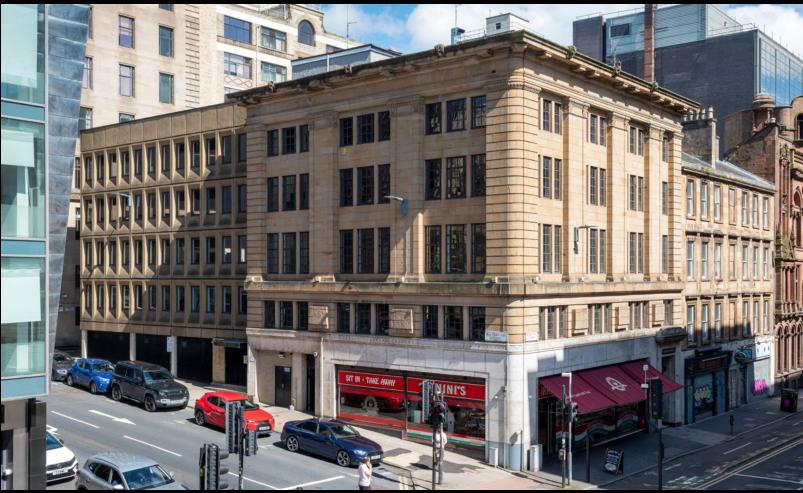

#### 74 Waterloo Street

Glasgow G2 7DJ

A range of thoughtfully designed studios, with private meeting spaces and breakout areas.

| Туре   | To Let                  |
|--------|-------------------------|
| Size   | 1,506 -<br>13,816 sq ft |
| Rent   | £25 psf                 |
| Fitout | Fitted                  |

#### Location

Prominent corner location on Waterloo Street and Blythswood Street in the heart of Glasgow's core business district, offering direct access to all staff amenities and within one minute's walk of Glasgow Central train station and bus routes including the Glasgow Airport Express bus service.