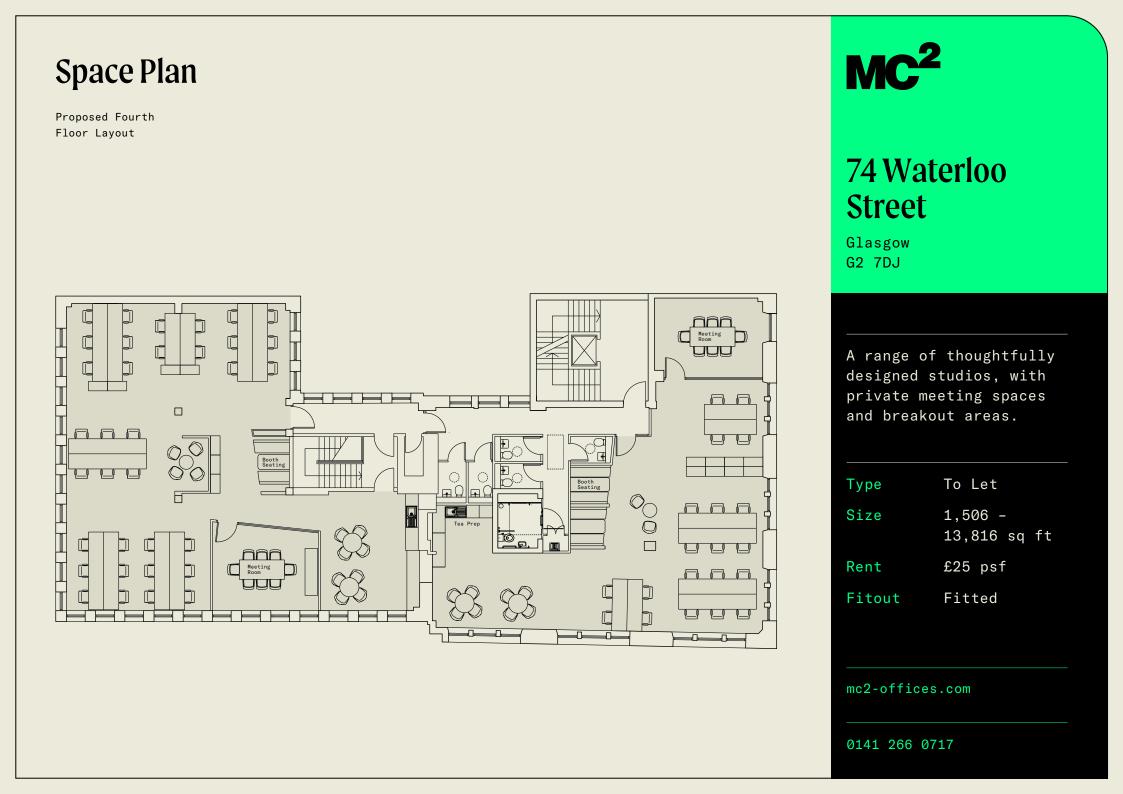

### Accommodation

| Floor | Suite | Desks | Size        | Status                 |
|-------|-------|-------|-------------|------------------------|
| 1st   | Front | 20    | 1,506 sq ft | Available Jan/Feb 2025 |
| 1st   | Rear  | 34    | 1,948 sq ft | Available Jan/Feb 2025 |
| 2nd   | Front | 20    | 1,506 sq ft | Available Jan/Feb 2025 |
| 2nd   | Rear  | 34    | 1,948 sq ft | Available Jan/Feb 2025 |
| 3rd   | Front | 20    | 1,506 sq ft | Available Jan/Feb 2025 |
| 3rd   | Rear  | 34    | 1,948 sq ft | Available Jan/Feb 2025 |
| 4th   | Front | 20    | 1,506 sq ft | Available Jan/Feb 2025 |
| 4th   | Rear  | 34    | 1,948 sq ft | Available Jan/Feb 2025 |