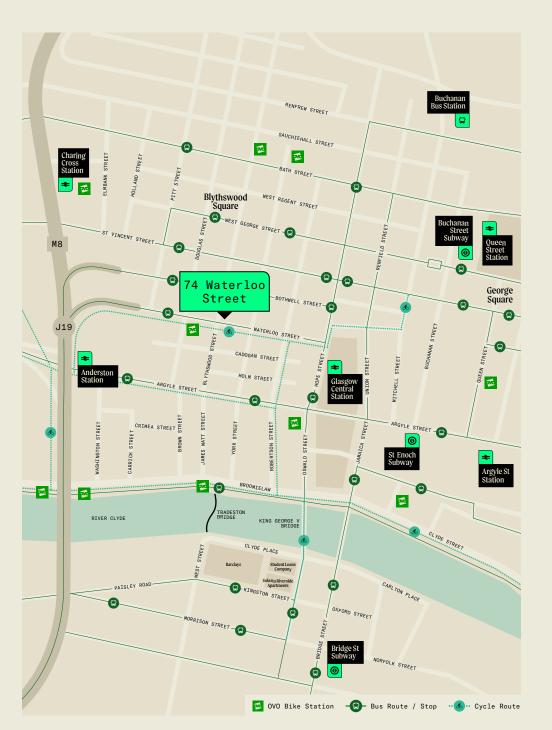

#### Location

Prominent corner location on Waterloo Street and Blythswood Street in the heart of Glasgow's core business district, offering direct access to all staff amenities and within one minute's walk of Glasgow Central train station and bus routes including the Glasgow Airport Express bus service.