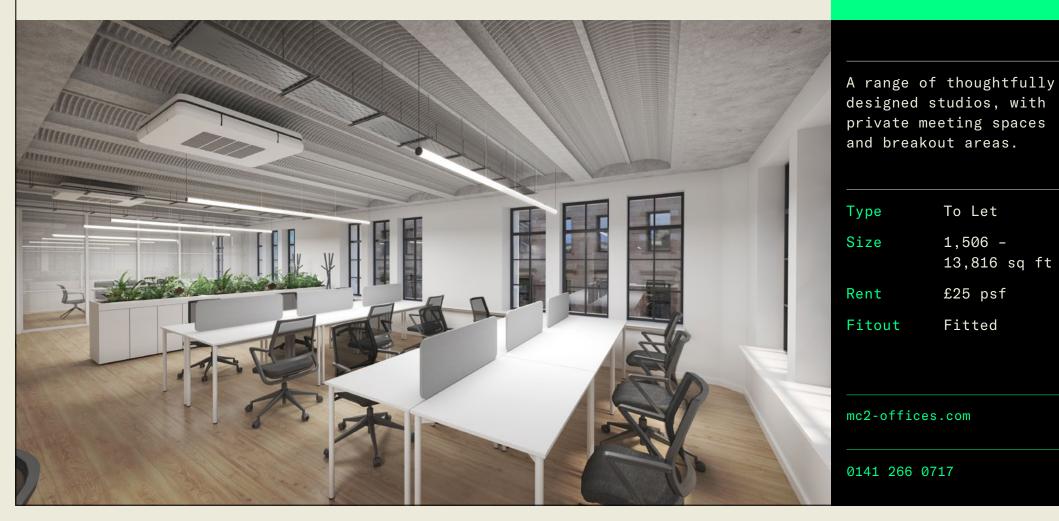

#### 74 Waterloo Street

Glasgow G2 7DJ

A range of thoughtfully designed studios, with private meeting spaces and breakout areas.

| Туре   | To Let                  |
|--------|-------------------------|
| Size   | 1,506 -<br>13,816 sq ft |
| Rent   | £25 psf                 |
| Fitout | Fitted                  |

#### Description

The building is accessed from a contemporary entrance foyer with modern video door entry system.

Stairs and a passenger lift provide access to all the upper floors.

The studios offer bright efficient spaces flooded with natural light.

#### Specification

- Furnished studios with air conditioning
- 100% electric no fossil fuels
- Targeting EPC 'A' rating
- Short simple lease
- 24/7 access
- Super-fast internet
- Video door entry system
- All studios have private meeting rooms & kitchen / breakout areas
- Car parking & cycle storage
- WCs and showers on each floor
- Dog friendly