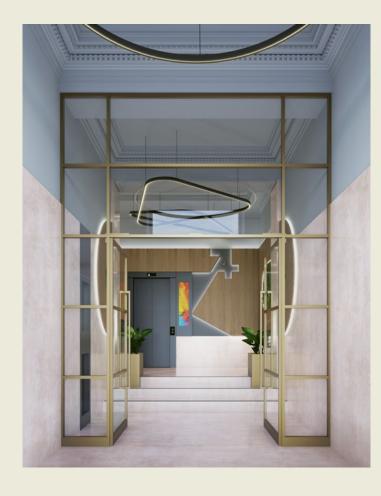

#### Description

The building is accessed from a contemporary entrance foyer with modern video door entry system.

Stairs and a passenger lift provide access to all the upper floors.

The studios offer bright efficient spaces flooded with natural light.