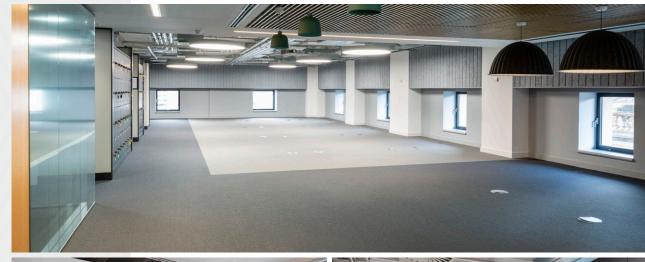

### 7th Floor Workspace

9 George Square has developed a bespoke specification for its 7th floor accommodation. With exposed building services and contemporary finishes, it makes the perfect hub for creative and new technology businesses.

### Specification Highlights

- · Fully fitted
- Central service distribution zone with suspended metal plank ceiling
- Exposed, ceiling mounted air conditioning system
- Occupational density designed to 1:8 sq m
- Suspended LED light fittings with up and down lighting

- 150mm raised access floor
- 1x boardroom
- 3x meeting room
- 2x private study / zoom rooms
- 2x quiet zone
- Fitted kitchen
- Printer / store area
- Dedicated lockers