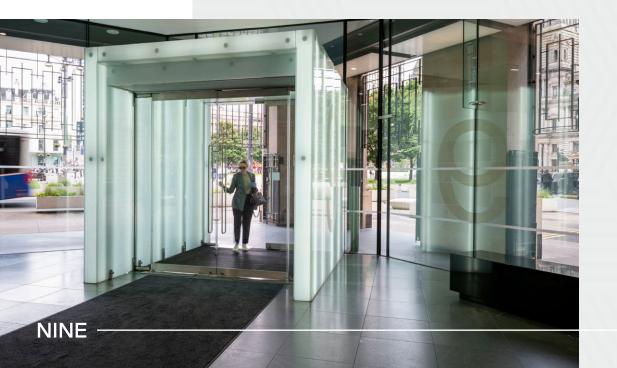

### Specification

- Grade A Specification
- Striking feature entrance
- Open plan floor plates
- 4 pipe fan coil air conditioning system
- Occupational density designed to 1:8 sq m
- 150mm raised access floor
- Metal suspended ceilings with LED lighting
- High quality male, female and accessible toilet facilities
- Shower facilities on each floor
- Cycle racks
- Full Equality Act compliance