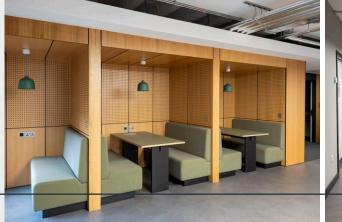

### 7th Floor Workspace

9 George Square has developed a bespoke specification for its 7th floor accommodation. With exposed building services and contemporary finishes, it makes the perfect hub for creative and new technology businesses.

### Specification Highlights

- · Fully fitted
- Central service distribution zone with suspended metal plank ceiling
- Exposed, ceiling mounted air conditioning system
- Occupational density designed to 1:8 sq m
- Suspended LED light fittings with up and down lighting

- 150mm raised access floor
- 1x boardroom
- 3x meeting room
- 2x private study / zoom rooms
- 2x quiet zone
- Fitted kitchen
- Printer / store area
- Dedicated lockers