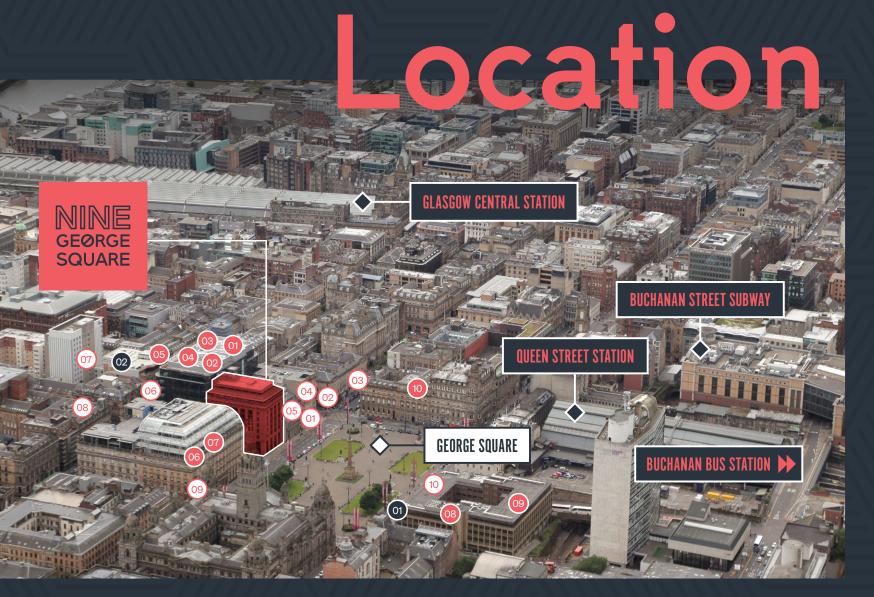

### AMENITIES:

- 1 Greggs
- 02 La Vita
- 03 Café Andaluz
- 04 Pizza Express
- 05 Pret A Manger
- 06 Sprigg
- 07 Caffé Nero
- 08 Paesano Pizza
- 9 Browns Brasserie
- 10 Costa Coffee

### NEIGHBOURING OCCUPIERS:

- 01 Deloitte
- 02 Brodies
- 03 ACCA
- 04 WSP
- 5 Edrington
- 06 EY
- 07 Dentons
- 08 Rathbones
- 09 Anderson Strathern
- 10 Arvato

### O NEXTBIKE STATIONS:

- 01 George Square
- 02 Queen Street