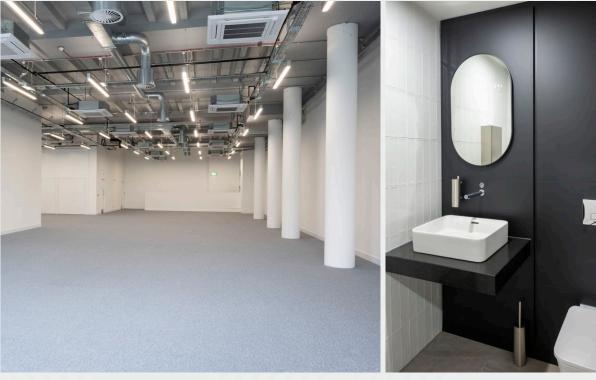

### Specification

- Grade A Specification
- Striking feature entrance
- Open plan floor plates
- 4 pipe fan coil air conditioning system
- Occupational density designed to 1:8 sq m
- 150mm raised access floor
- Metal suspended ceilings with LED lighting
- High quality male, female and accessible toilet facilities
- Shower facilities on each floor
- Cycle racks
- Full Equality Act compliance