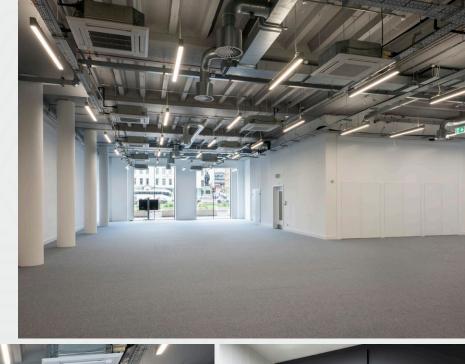

### GEORGE SQUARE

GLASGOW



### GEORGE SQUARE

9 George Square occupies the south edge of George Square, one of Glasgow's primary public spaces and premier business locations.



## Welcome to Nine George Square

A classic period façade with over 65,000 sq ft of modern workspace over ten floors and a garage providing dedicated car parking. The bright, efficient floor plates range in size and are contained within one of Glasgow's most prominent office buildings.









Meet your Neighbours







## Ground Floor Workspace







### 7th Floor Workspace

9 George Square has developed a bespoke specification for its 7th floor accommodation. With exposed building services and contemporary finishes, it makes the perfect hub for creative and new technology businesses.

# Hanover St

### Specification Highlights

- · Fully fitted
- Central service distribution zone with suspended metal plank ceiling
- Exposed, ceiling mounted air conditioning system
- Occupational density designed to 1:8 sq m
- Suspended LED light fittings with up and down lighting

- 150mm raised access floor
- 1x boardroom
- 3x meeting room
- 2x private study / zoom rooms
- 2x quiet zone
- Fitted kitchen
- Printer / store area
- Dedicated lockers









### Specification

- Grade A Specification
- Striking feature entrance
- Open plan floor plat