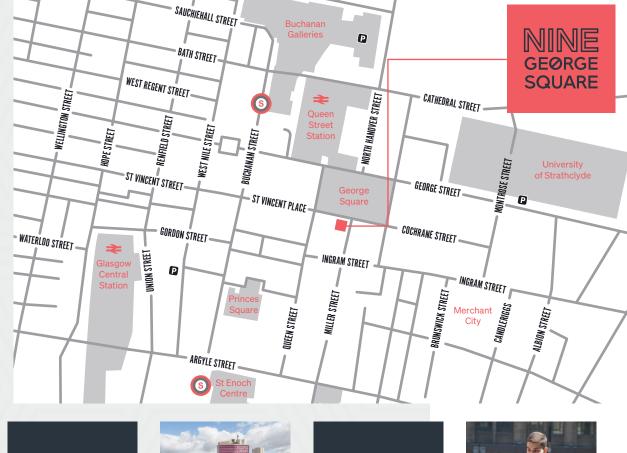

### Unrivalled

Within Glasgow's central business district, immediately adjacent to the city's retail and cultural core.

Nine George Square benefits from extensive transport links with Glasgow Queen Street railway station directly opposite and Glasgow Central only a five minute walk away.