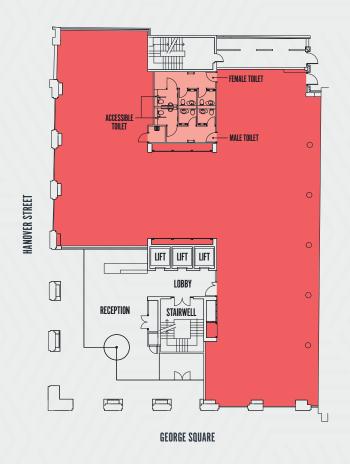

### Specification

- Grade A Specification
- Striking feature entrance
- Open plan floor plates
- 4 pipe fan coil air conditioning system
- Occupational density designed to 1:8 sq m
- 150mm raised access floor
- Metal suspended ceilings with LED lighting
- High quality male, female and accessible toilet facilities
- Shower facilities on each floor
- Cycle racks
- Full Equality Act compliance

### Accommodation

| FLOOR  | SQ FT | Status                         |
|--------|-------|--------------------------------|
| 9th    | 3,566 | Risktec                        |
| 8th    | 6,218 | Leyton                         |
| 7th    | 6,218 | Available                      |
| 6th    | 7,241 | Available                      |
| 5th    | 7,070 | Stantec                        |
| 4th    | 7,070 | Thorntons Solicitors           |
| 3rd    | 7,115 |                                |
| 2nd    | 7,114 | The Boutique Workplace Company |
| 1st    | 7,309 |                                |
| Ground | 4,809 | Available                      |