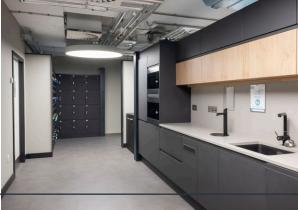

## Ground Floor Workspace

### Specification

- Grade A Specification
- Striking feature entrance
- Open plan floor plates
- 4 pipe fan coil air conditioning system
- Occupational density designed to 1:8 sq m
- 150mm raised access floor
- Metal suspended ceilings with LED lighting
- High quality male, female and accessible toilet facilities
- Shower facilities on each floor
- Cycle racks
- Full Equality Act compliance