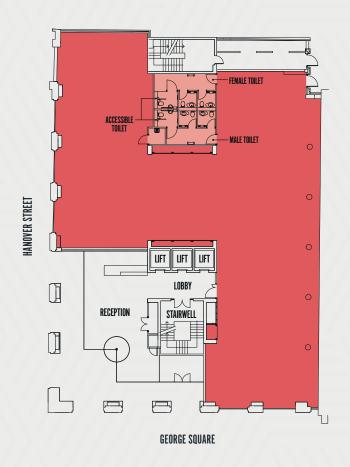

# Ground Floor Workspace

### Specification

- Grade A Specification
- Striking feature entrance
- Open plan floor plates
- New 4 pipe fan coil air conditioning system
- Occupational density designed to 1:8 sq m
- 150mm raised access floor
- Metal suspended ceilings with LED lighting
- High quality male, female and accessible toilet facilities
- Shower facilities on each floor
- Cycle racks
- Full Equality Act compliance

### Accommodation

| FLOOR  | SQ FT | Status                         |
|--------|-------|--------------------------------|
| 9th    | 3,566 | Risktec                        |
| 8th    | 6,218 | Leyton                         |
| 7th    | 6,218 | BPO Collections                |
| 6th    | 7,241 | Amex GBT Egencia               |
| 5th    | 7,070 | Stantec                        |
| 4th    | 7,070 | Thorntons Solicitors           |
| 3rd    | 7,115 |                                |
| 2nd    | 7,114 | The Boutique Workplace Company |
| 1st    | 7,309 |                                |
| Ground | 4,809 | Available                      |