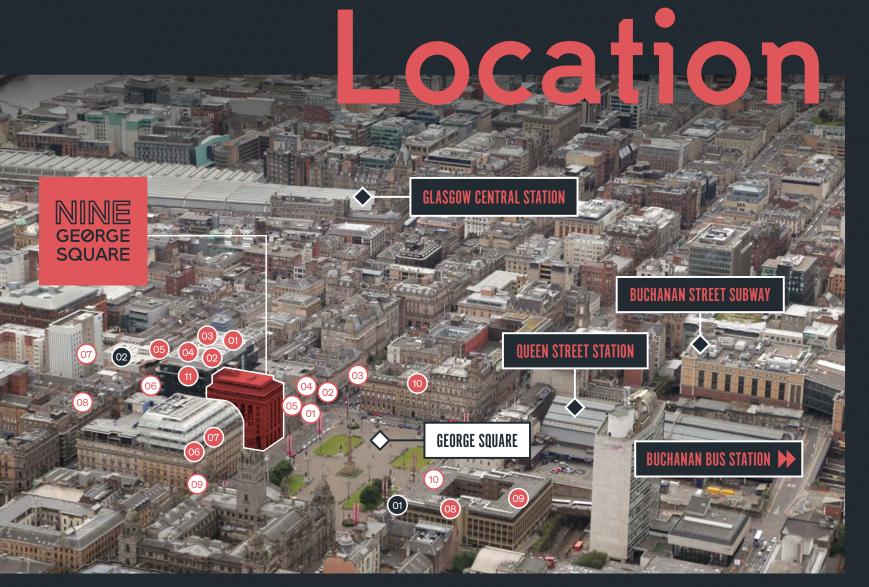

## Unrivalled

Within Glasgow's central business district, immediately adjacent to the city's retail and cultural core.

Nine George Square benefits from extensive transport links with Glasgow Queen Street railway station directly opposite and Glasgow Central only a five minute walk away.

#### AMENITIES:

- 1 Greggs
- 02 La Vita
- 03 Café Andaluz
- 04 Pizza Express
- D5 Pret A Manger
- 06 Sprigg
- 07 Caffé Nero
- 08 Paesano Pizza
- 9 Browns Brasserie
- 10 Costa Coffee

#### NEIGHBOURING OCCUPIERS:

- 01 Deloitte
- 02 Brodies
- 03 ACCA
- 04 WSP
- 5 Edrington
- 06 EY
- 07 Dentons
- 08 Rathbones
- 09 Anderson Strathern
- 10 Arvato
- 11 Clyde & Co

#### O NEXTBIKE STATIONS:

- 01 George Square
- 02 Oueen Street

# Work Play

Buchanan Street, Glasgow's premier retail location and nearby Merchant City offer a superb range of amenities including a wide array of Glasgow's best cafés, restaurants and retailers.