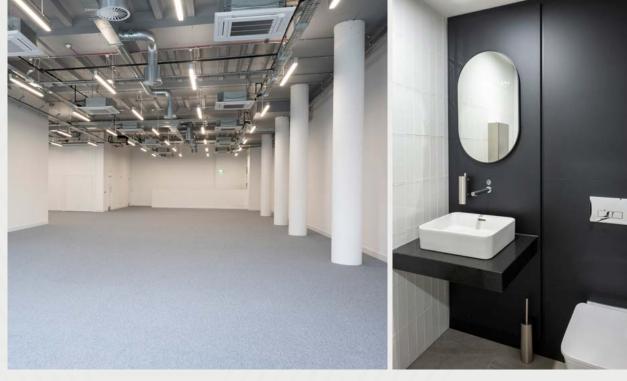

# Ground Floor Workspace

### Specification

- Grade A Specification
- Striking feature entrance
- Open plan floor plates
- New 4 pipe fan coil air conditioning system
- Occupational density designed to 1:8 sq m
- 150mm raised access floor
- Metal suspended ceilings with LED lighting
- High quality male, female and accessible toilet facilities
- Shower facilities on each floor
- Cycle racks
- Full Equality Act compliance