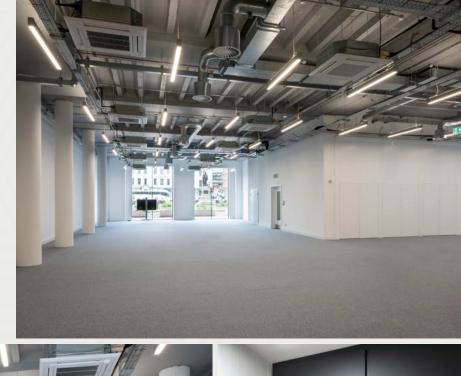

# Ground Floor Workspace

### Specification

- Grade A Specification
- Striking feature entrance
- Open plan floor plates
- New 4 pipe fan coil air conditioning system
- Occupational density designed to 1:8 sq m
- 150mm raised access floor
- Metal suspended ceilings with LED lighting
- High quality male, female and accessible toilet facilities
- Shower facilities on each floor
- Cycle racks
- Full Equality Act compliance