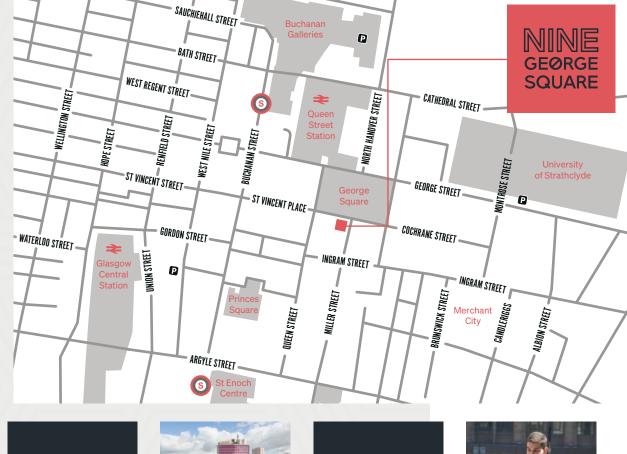

## Unrivalled

Within Glasgow's central business district, immediately adjacent to the city's retail and cultural core.

Nine George Square benefits from extensive transport links with Glasgow Queen Street railway station directly opposite and Glasgow Central only a five minute walk away.

#### AMENITIES:

- 1 Greggs
- 02 La Vita
- 03 Café Andaluz
- 04 Pizza Express
- D5 Pret A Manger
- 06 Sprigg
- 07 Caffé Nero
- 08 Paesano Pizza
- 9 Browns Brasserie
- 10 Costa Coffee

#### NEIGHBOURING OCCUPIERS:

- 01 Deloitte
- 02 Brodies
- 03 ACCA
- 04 WSP
- 5 Edrington
- 06 EY
- 07 Dentons
- 08 Rathbones
- 09 Anderson Strathern
- 10 Arvato
- 11 Clyde & Co

#### O NEXTBIKE STATIONS:

- 01 George Square
- 02 Oueen Street

# Work Play

Buchanan Street, Glasgow's premier retail location and nearby Merchant City offer a superb range of amenities including a wide array of Glasgow's best cafés, restaurants and retailers.