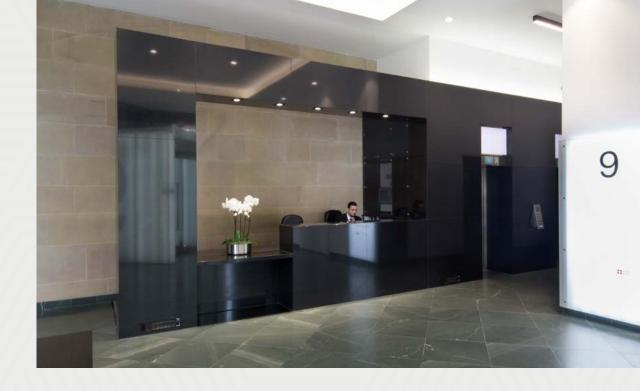

## Welcome to Nine George Square

A classic period façade with over 65,000 sq ft of modern workspace over ten floors and a garage providing dedicated car parking. The bright, efficient floor plates range in size and are contained within one of Glasgow's most prominent office buildings.

### Specification

- Grade A Specification
- Striking feature entrance
- Open plan floor plates
- New 4 pipe fan coil air conditioning system
- Occupational density designed to 1:8 sq m
- 150mm raised access floor
- Metal suspended ceilings with LED lighting
- High quality male, female and accessible toilet facilities
- Shower facilities on each floor
- Cycle racks
- Full Equality Act compliance