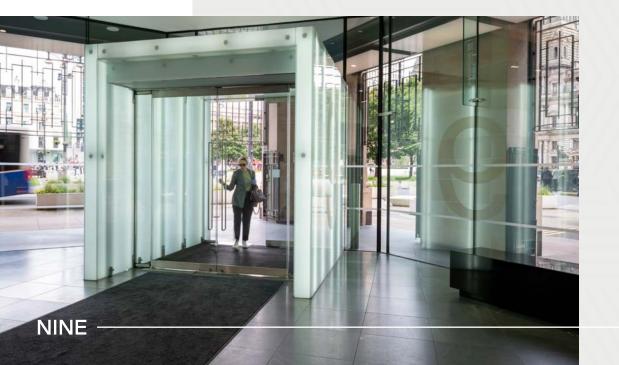

## Welcome to Nine George Square

A classic period façade with over 65,000 sq ft of modern workspace over ten floors and a garage providing dedicated car parking. The bright, efficient floor plates range in size and are contained within one of Glasgow's most prominent office buildings.

### Specification

- Grade A Specification
- Striking feature entrance
- Open plan floor plates
- New 4 pipe fan coil air conditioning system
- Occupational density designed to 1:8 sq m
- 150mm raised access floor
- Metal suspended ceilings with LED lighting
- High quality male, female and accessible toilet facilities
- Shower facilities on each floor
- Cycle racks
- Full Equality Act compliance