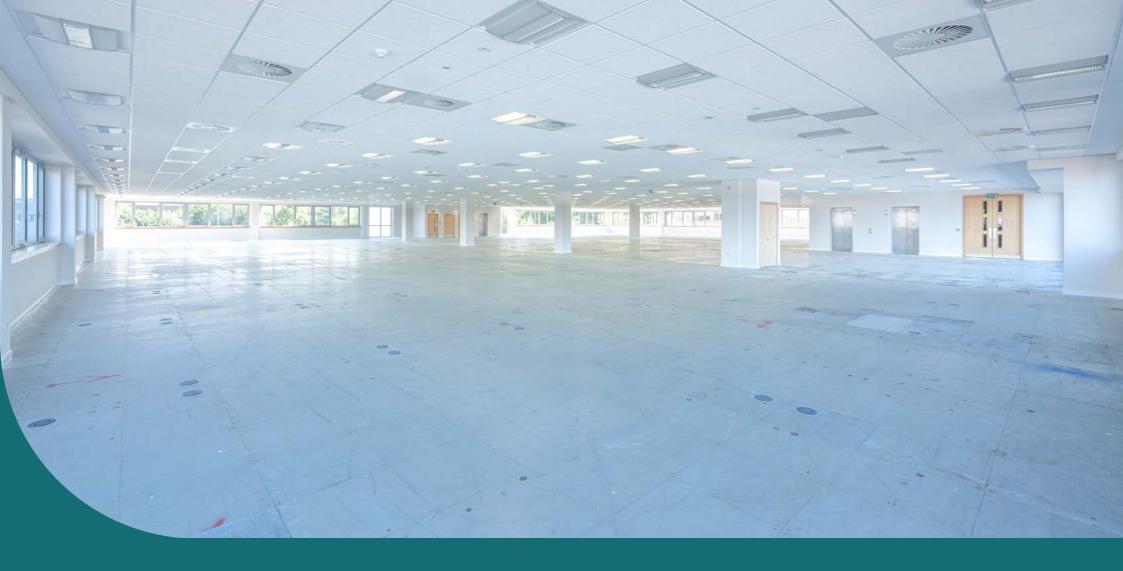

Designed to the highest specification, the building is the largest office development in the park, providing generous floor plates of c. 20,000 sq ft. Ochil House is accessed via an impressive triple height entrance feature with access to each floor from a central stairwell and two, 13 person passenger lifts. There is also a third lift serving all floors at the rear of the building. The large, open plan floor plates allow exceptional levels of natural daylight across all four building elevations.

#### **Building Specification**

- Triple height entrance feature
- VRV comfort cooling
- 150mm clear void raised access flooring
- 2.85m clear floor to ceiling height
- 3 x 13 person passenger lifts

- Suspended ceilings with recessed modern lighting
- 5kn per sq m floor loading
- Male, female and disabled toilet facilities on each floor
- Disabled person access
- 402 car parking spaces