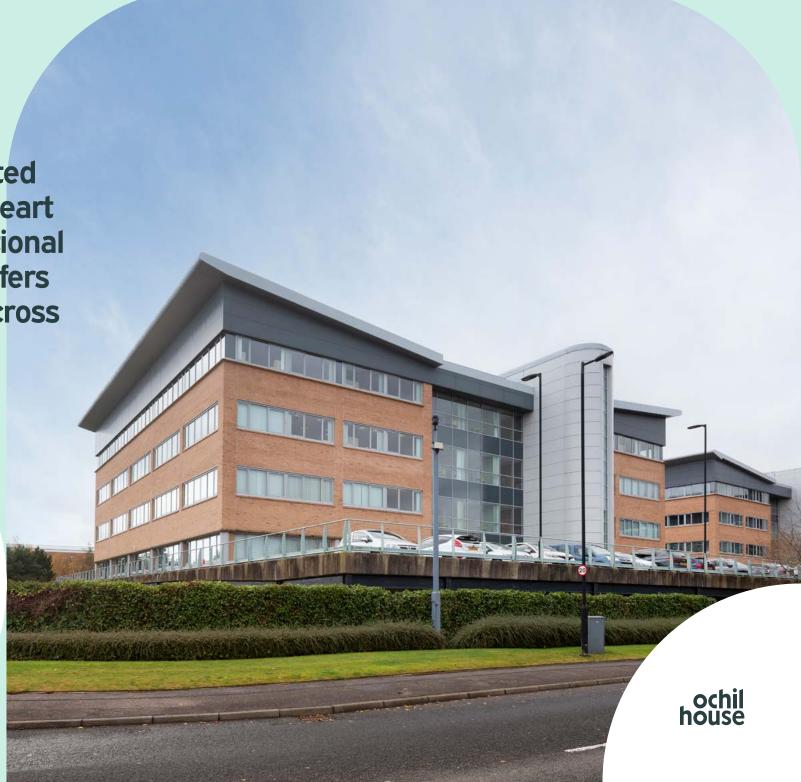

# house B

10 Technology Avenue Hamilton International Park Blantyre | Glasgow | G72 OHT

Space available from 19,805 to 80,416 sq ft ochil-house.com

Occupying an elevated position within the heart of Hamilton International Park, Ochil House offers exceptional views across Greater Glasgow.

Designed to the highest specification, the building is the largest office development in the park, providing generous floor plates of c. 20,000 sq ft. Ochil House is accessed via an impressive triple height entrance feature with access to each floor from a central stairwell and two, 13 person passenger lifts. There is also a third lift serving all floors at the rear of the building. The large, open plan floor plates allow exceptional levels of natural daylight across all four building elevations.