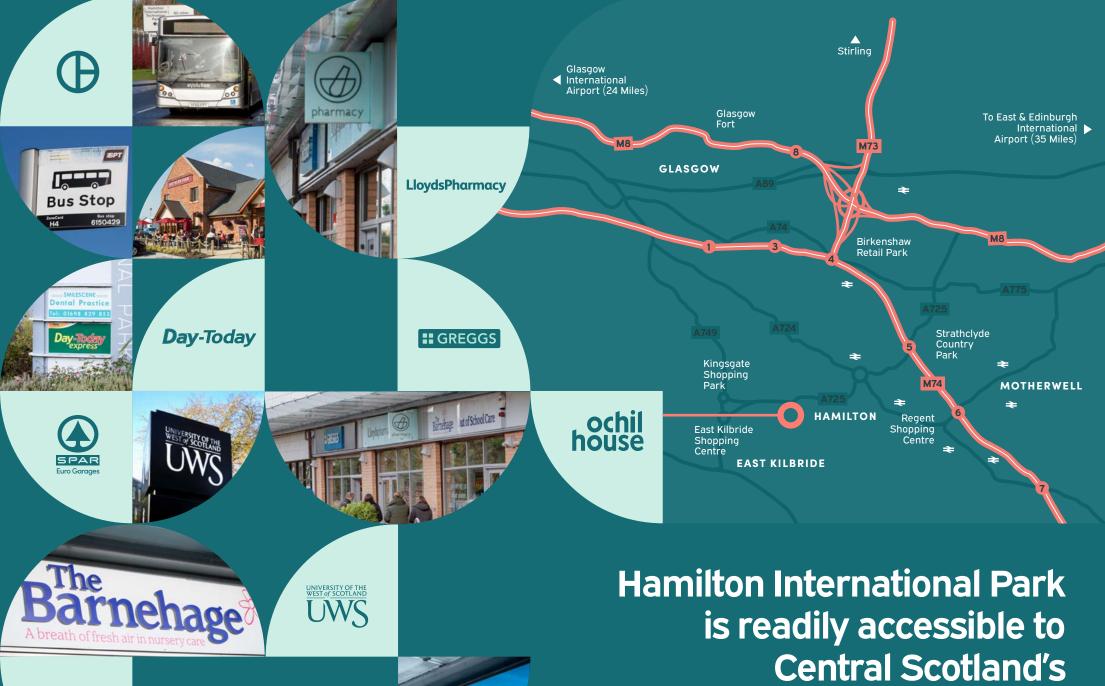

# house B

10 Technology Avenue Hamilton International Park Blantyre | Glasgow | G72 OHT

Space available from 19,805 to 80,416 sq ft ochil-house.com

Occupying an elevated position within the heart of Hamilton International Park, Ochil House offers exceptional views across Greater Glasgow.