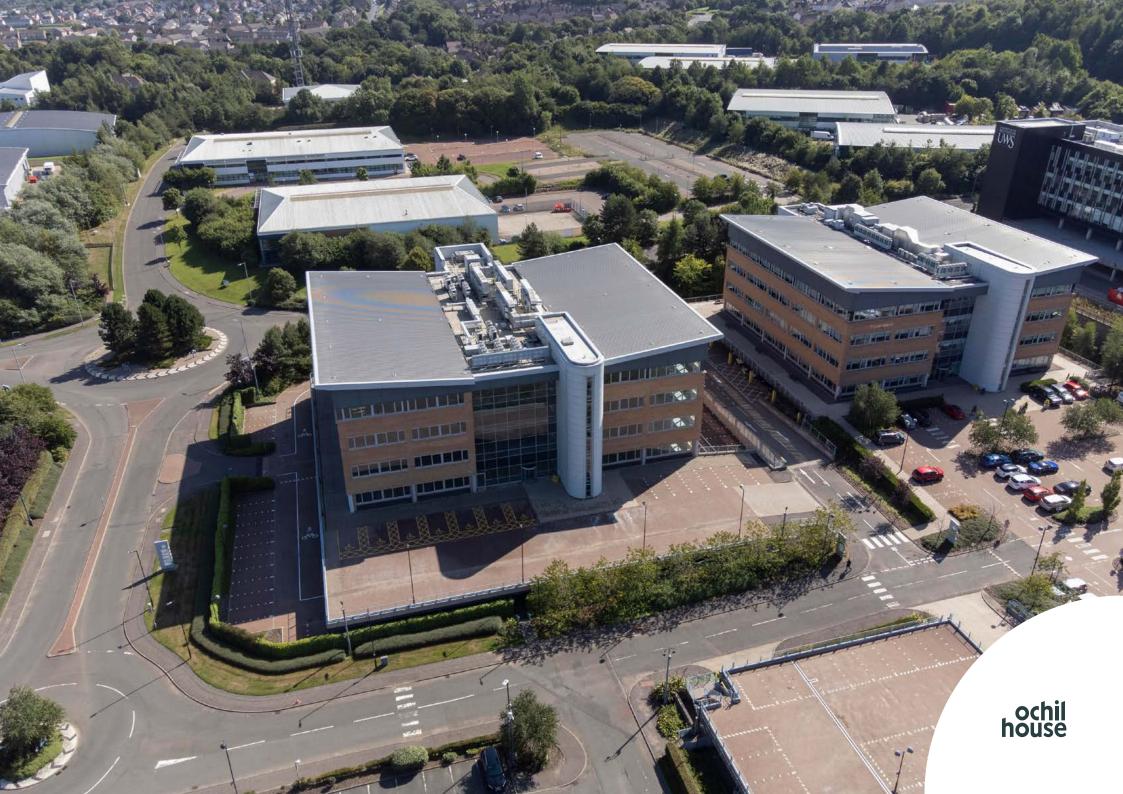

# house B

10 Technology Avenue Hamilton International Park Blantyre | Glasgow | G72 OHT

Space available from 19,805 to 80,416 sq ft ochil-house.com

Occupying an elevated position within the heart of Hamilton International Park, Ochil House offers exceptional views across Greater Glasgow.

Designed to the highest specification, the building is the largest office development in the park, providing generous floor plates of c. 20,000 sq ft. Ochil House is accessed via an impressive triple height entrance feature with access to each floor from a central stairwell and two, 13 person passenger lifts. There is also a third lift serving all floors at the rear of the building. The large, open plan floor plates allow exceptional levels of natural daylight across all four building elevations.