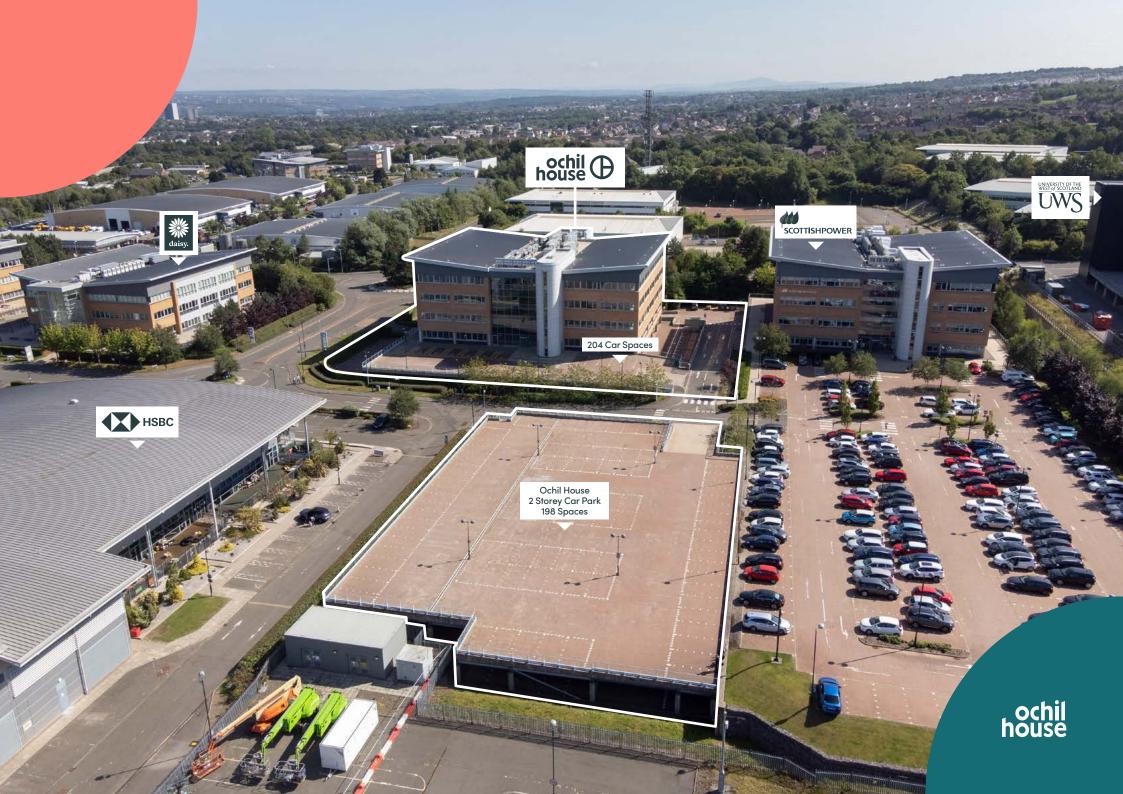

#### **Building Specification**

- Triple height entrance feature
- VRV comfort cooling
- 150mm clear void raised access flooring
- 2.85m clear floor to ceiling height
- 3 x 13 person passenger lifts

- Suspended ceilings with recessed modern lighting
- 5kn per sq m floor loading
- Male, female and disabled toilet facilities on each floor
- Disabled person access
- 402 car parking spaces