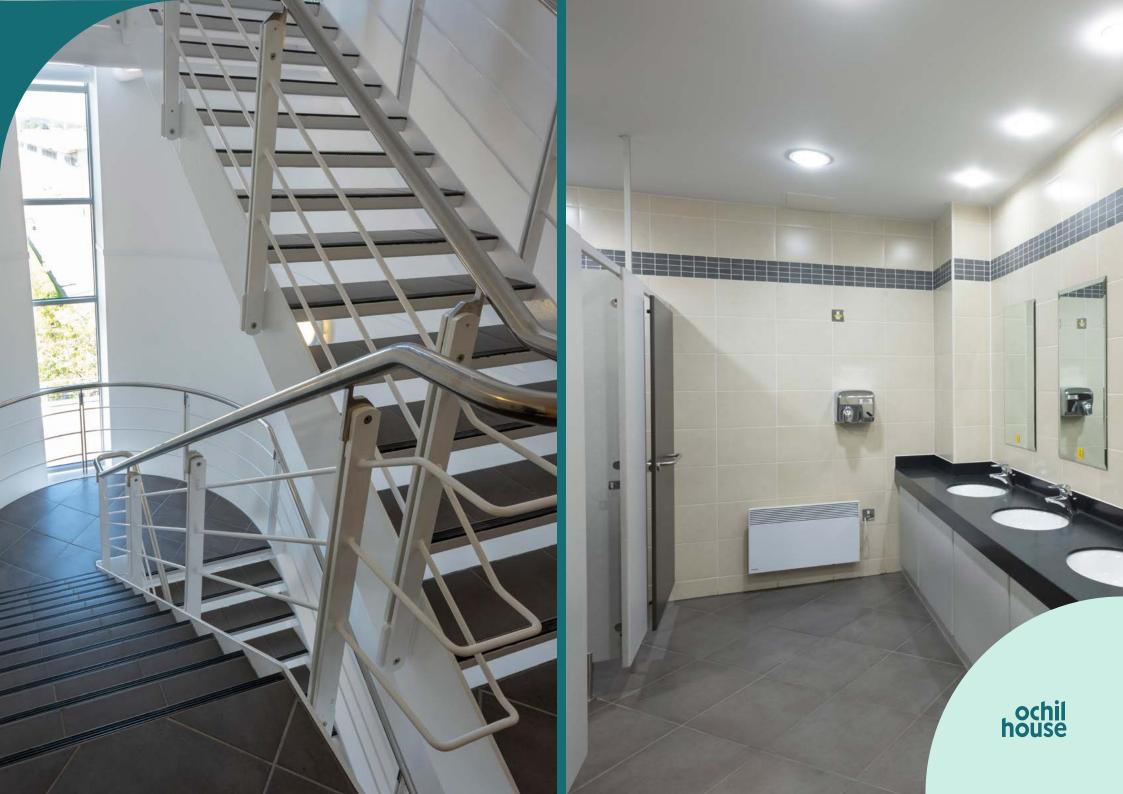

#### **Building Specification**

- Triple height entrance feature
- VRV comfort cooling
- 150mm clear void raised access flooring
- 2.85m clear floor to ceiling height
- 3 x 13 person passenger lifts

- Suspended ceilings with recessed modern lighting
- 5kn per sq m floor loading
- Male, female and disabled toilet facilities on each floor
- Disabled person access
- 402 car parking spaces