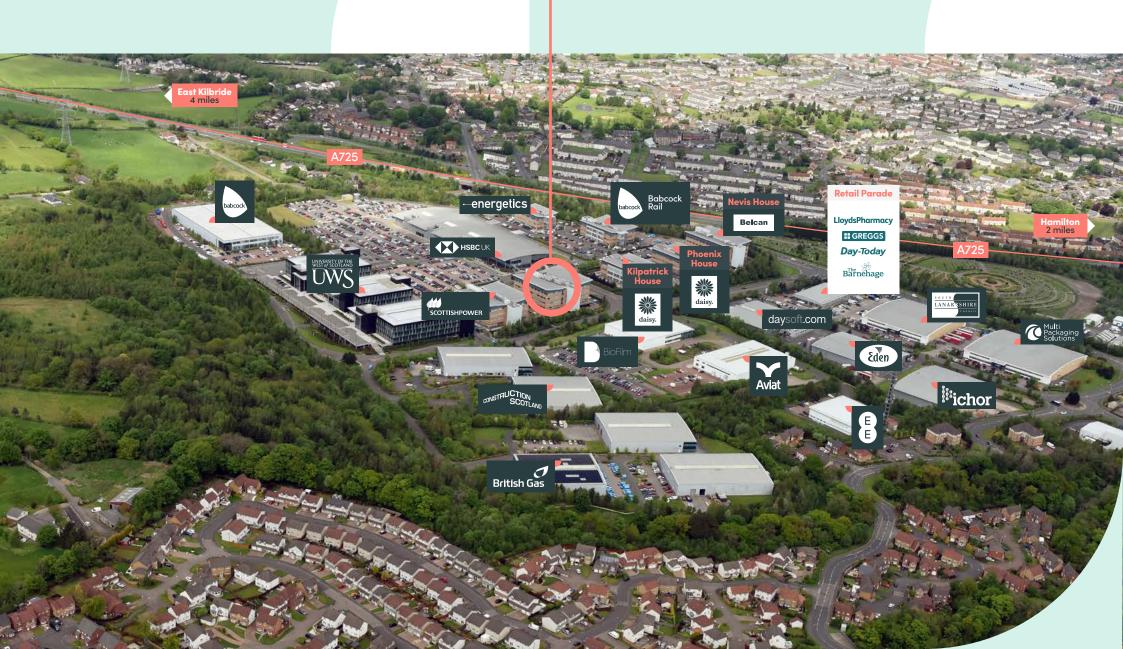

# house B

10 Technology Avenue Hamilton International Park Blantyre | Glasgow | G72 OHT

Space available from 19,805 to 80,416 sq ft ochil-house.com

Occupying an elevated position within the heart of Hamilton International Park, Ochil House offers exceptional views across Greater Glasgow.

Designed to the highest specification, the building is the largest office development in the park, providing generous floor plates of c. 20,000 sq ft. Ochil House is accessed via an impressive triple height entrance feature with access to each floor from a central stairwell and two, 13 person passenger lifts. There is also a third lift serving all floors at the rear of the building. The large, open plan floor plates allow exceptional levels of natural daylight across all four building elevations.