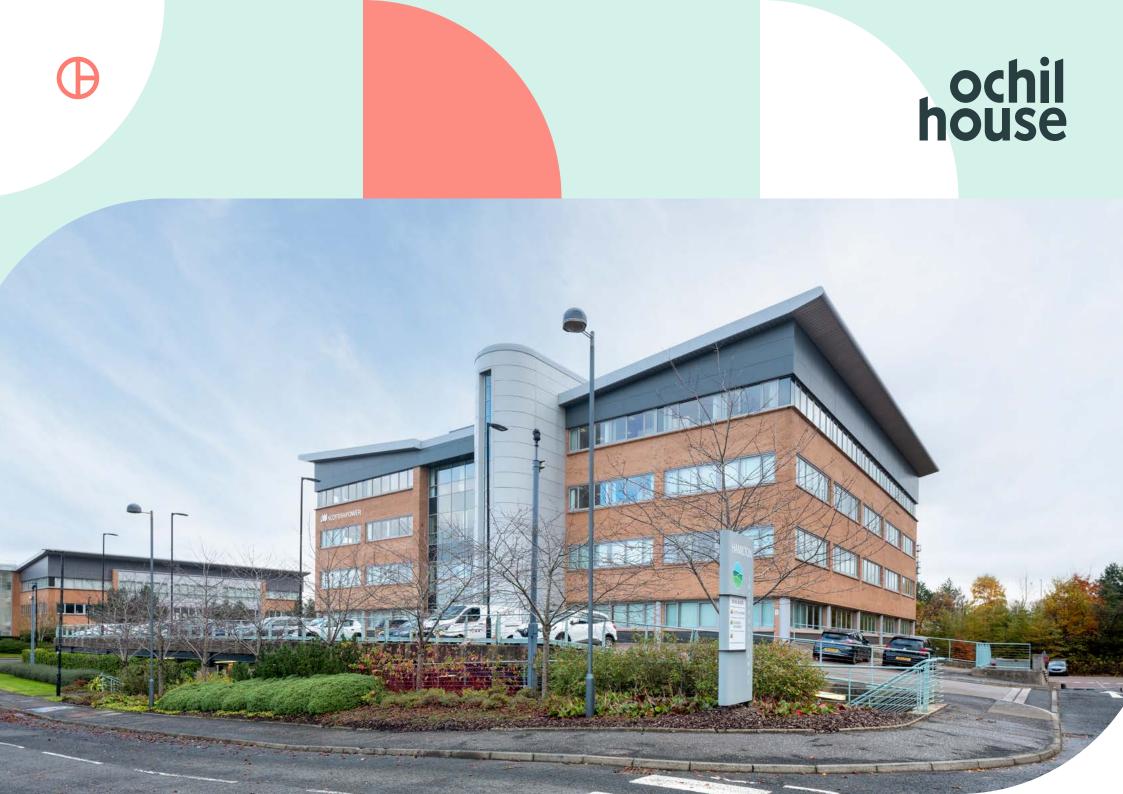

# house B

10 Technology Avenue Hamilton International Park Blantyre | Glasgow | G72 OHT

Space available from 19,805 to 80,416 sq ft ochil-house.com

Occupying an elevated position within the heart of Hamilton International Park, Ochil House offers exceptional views across Greater Glasgow.

Designed to the highest specification, the building is the largest office development in the park, providing generous floor plates of c. 20,000 sq ft. Ochil House is accessed via an impressive triple height entrance feature with access to each floor from a central stairwell and two, 13 person passenger lifts. There is also a third lift serving all floors at the rear of the building. The large, open plan floor plates allow exceptional levels of natural daylight across all four building elevations.