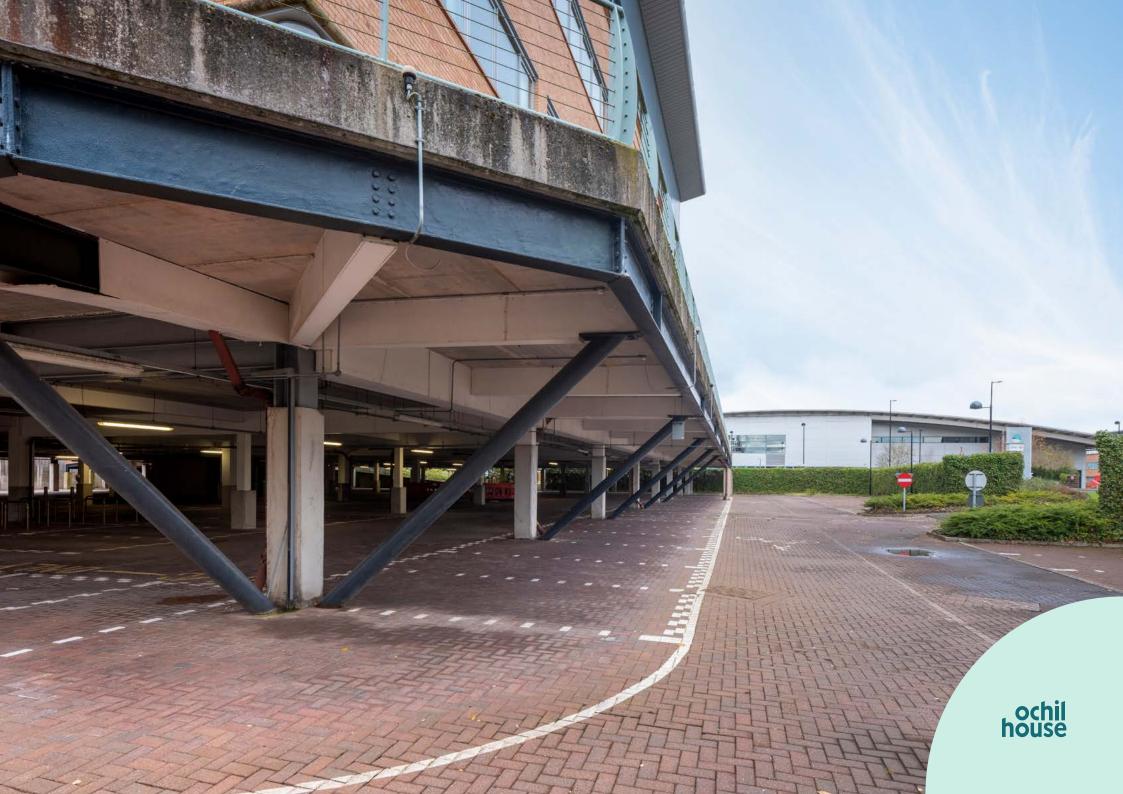

#### **Building Specification**

- Triple height entrance feature
- VRV comfort cooling
- 150mm clear void raised access flooring
- 2.85m clear floor to ceiling height
- 3 x 13 person passenger lifts

- Suspended ceilings with recessed modern lighting
- 5kn per sq m floor loading
- Male, female and disabled toilet facilities on each floor
- Disabled person access
- 402 car parking spaces