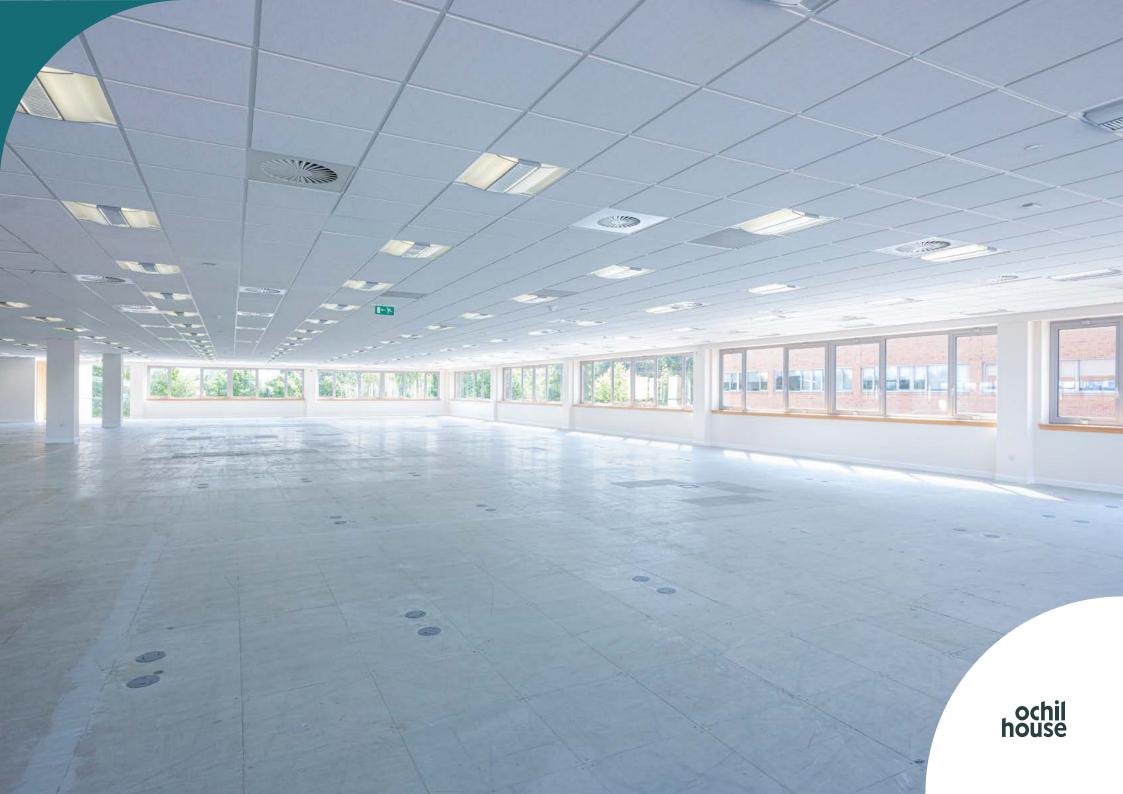

Designed to the highest specification, the building is the largest office development in the park, providing generous floor plates of c. 20,000 sq ft. Ochil House is accessed via an impressive triple height entrance feature with access to each floor from a central stairwell and two, 13 person passenger lifts. There is also a third lift serving all floors at the rear of the building. The large, open plan floor plates allow exceptional levels of natural daylight across all four building elevations.

#### **Building Specification**

- Triple height entrance feature
- VRV comfort cooling
- 150mm clear void raised access flooring
- 2.85m clear floor to ceiling height
- 3 x 13 person passenger lifts

- Suspended ceilings with recessed modern lighting
- 5kn per sq m floor loading
- Male, female and disabled toilet facilities on each floor
- Disabled person access
- 402 car parking spaces