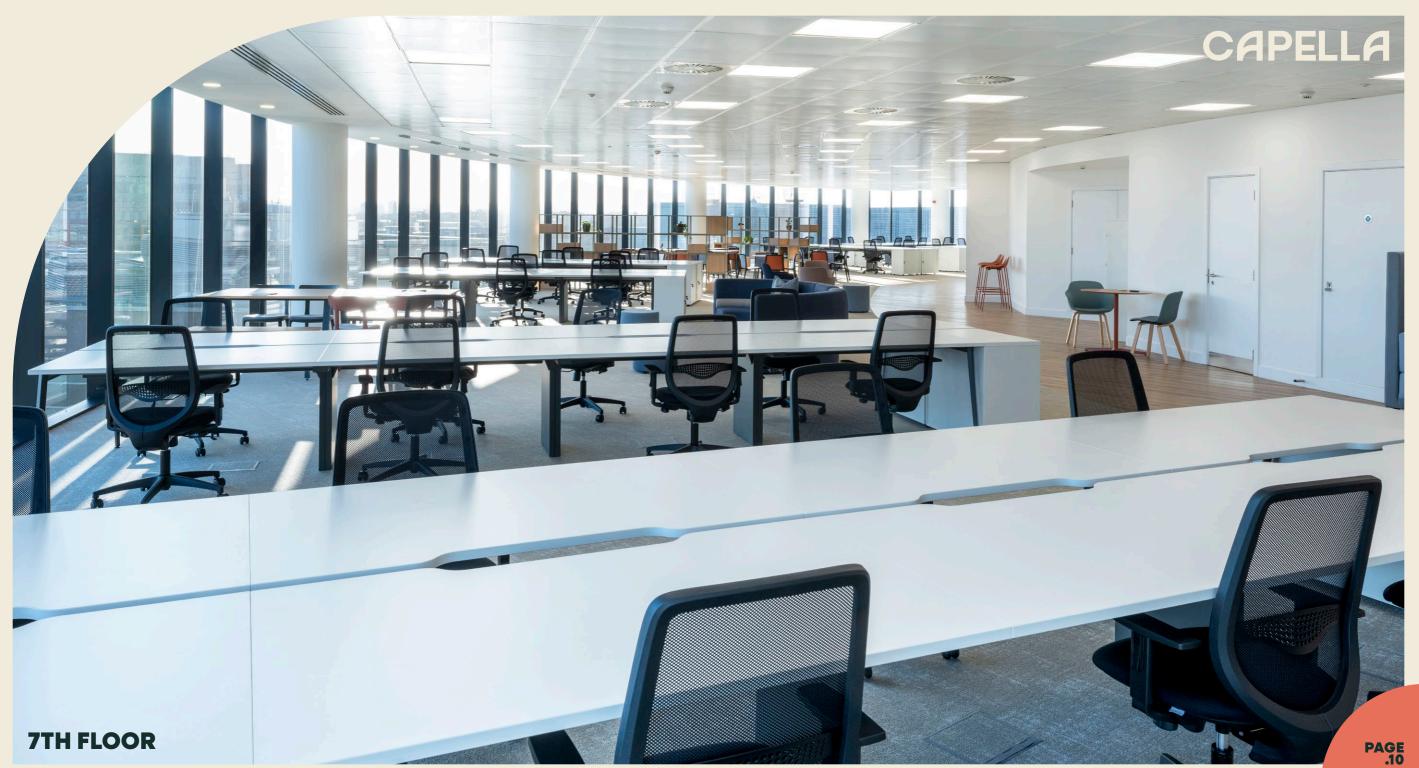

# **7TH FLOOR**

#### 585 Sq M / 6,297 Sq Ft

#### **STANDARD WORKING**

54 Workstation - 1,400 x 800mm

#### PRIVATE OFFICE

2 Workstation - 1,600 x 800mm

#### TOTAL

56 1:10 Sq M Per Person

#### **MEETING ROOMS**

1 12 Person Boardoom

#### SUPPORT FACILITIES

Waiting Area
Tea Point

1 Breakout Area

- 2 Informal Meet
- 2 Collaboration
- 1 Quiet Work
- 1 Print Area
- 1 Lockers (56)