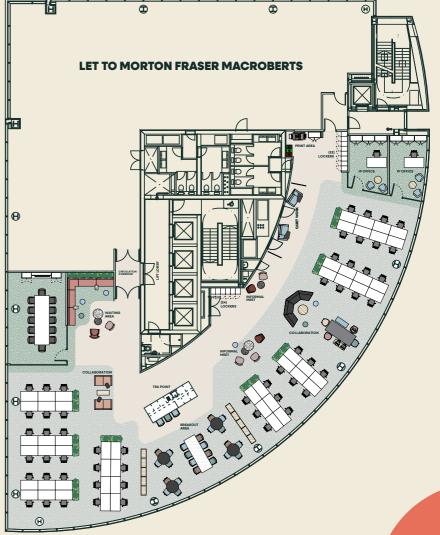

# **7TH FLOOR**

### **FLOOR PLAN**

### EXISTING SPACE PLAN

#### 585 Sq M / 6,297 Sq Ft

#### **STANDARD WORKING**

54 Workstation - 1,400 x 800mm

#### PRIVATE OFFICE

2 Workstation - 1,600 x 800mm

#### TOTAL

56 1:10 Sq M Per Person

#### **MEETING ROOMS**

1 12 Person Boardoom

#### SUPPORT FACILITIES

Waiting Area
Tea Point

1 Breakout Area

- 2 Informal Meet
- 2 Collaboration
- 1 Quiet Work
- 1 Print Area
- 1 Lockers (56)