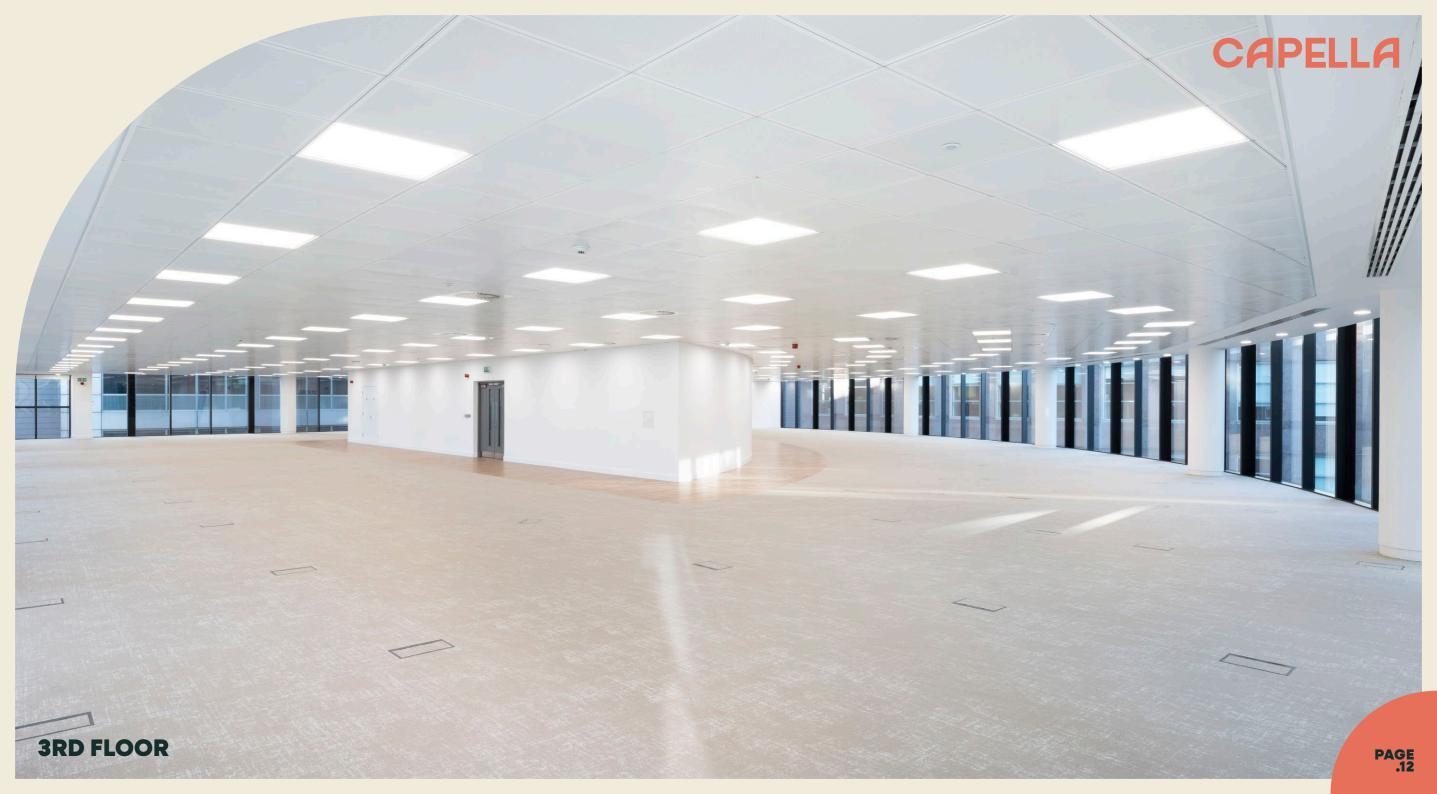

# **3RD FLOOR**

#### 1,012 Sq M / 10,900 Sq Ft

#### STANDARD WORKING

120 Workstation - 1,400 x 800mm

#### TOTAL

120 1:8 Sq M Per Person

#### SUPPORT FACILITIES

1 Waiting Area

1 16P Board Room

2 6P Meeting Room

1 4P Meeting Room

1 2P Meeting Room

5 Phone Pods

1 Cafe Breakout

1 Tea Point

1 Collaboration Lounge

2 Collaboration Areas

5 Informal Meet

2 Print / Copy

1 Comms

2 Coats / Full Height Storage