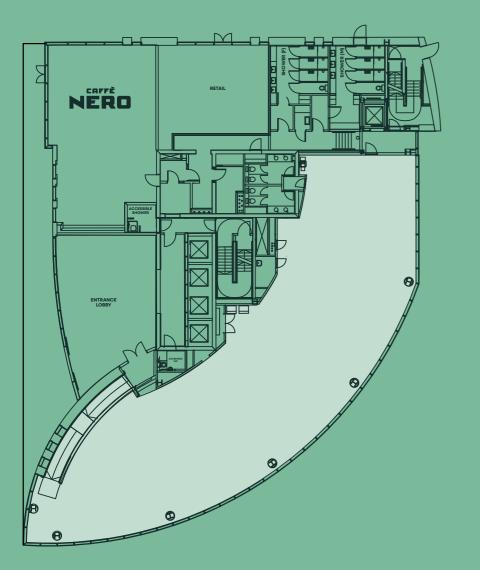

# **GROUND FLOOR**

## **FLOOR PLAN**

### PROPOSED SPACE PLAN

#### 452 Sq M / 4,875 Sq Ft

#### STANDARD WORKING

56 Workstation - 1,400 x 800mm

#### TOTAL

56 1:8 Sq M Per Person

#### **MEETING ROOMS**

1 12 Meeting Room

#### SUPPORT FACILITIES

- 1 Waiting Area
- 1 Tea Point / Breakout Area
- 3 Informal Meet
- 2 Collaboration Area
- 1 Phone Pod
- 1 Print Area