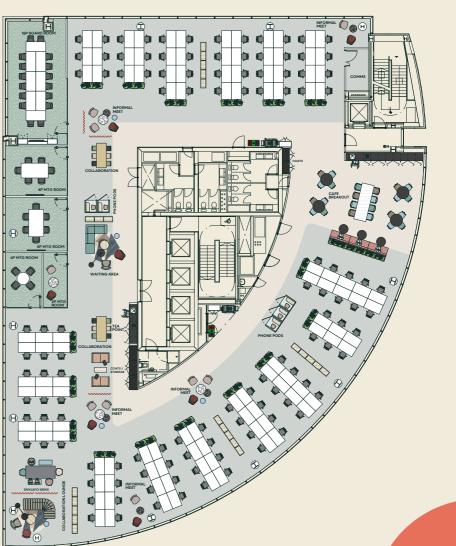

# **7TH FLOOR**

### **FLOOR PLAN**

### EXISTING SPACE PLAN

#### 585 Sq M / 6,297 Sq Ft

#### **STANDARD WORKING**

54 Workstation - 1,400 x 800mm

#### PRIVATE OFFICE

2 Workstation - 1,600 x 800mm

#### TOTAL

56 1:10 Sq M Per Person

#### **MEETING ROOMS**

1 12 Person Boardoom

#### SUPPORT FACILITIES

Waiting Area
Tea Point

1 Breakout Area

- 2 Informal Meet
- 2 Collaboration
- 1 Quiet Work
- 1 Print Area
- 1 Lockers (56)