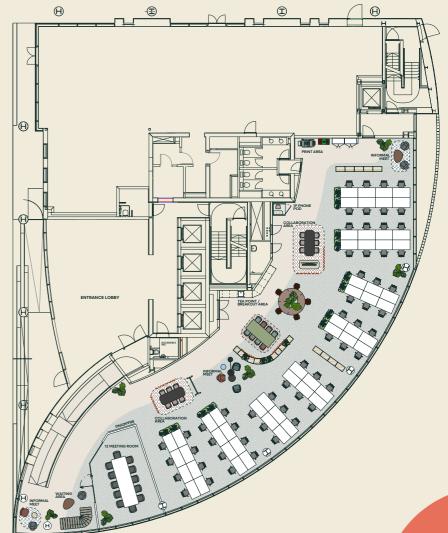

# **GROUND FLOOR**

## **FLOOR PLAN**

### PROPOSED SPACE PLAN

#### 452 Sq M / 4,875 Sq Ft

#### STANDARD WORKING

56 Workstation - 1,400 x 800mm

#### TOTAL

56 1:8 Sq M Per Person

#### **MEETING ROOMS**

1 12 Meeting Room

#### SUPPORT FACILITIES

- 1 Waiting Area
- 1 Tea Point / Breakout Area
- 3 Informal Meet
- 2 Collaboration Area
- 1 Phone Pod
- 1 Print Area