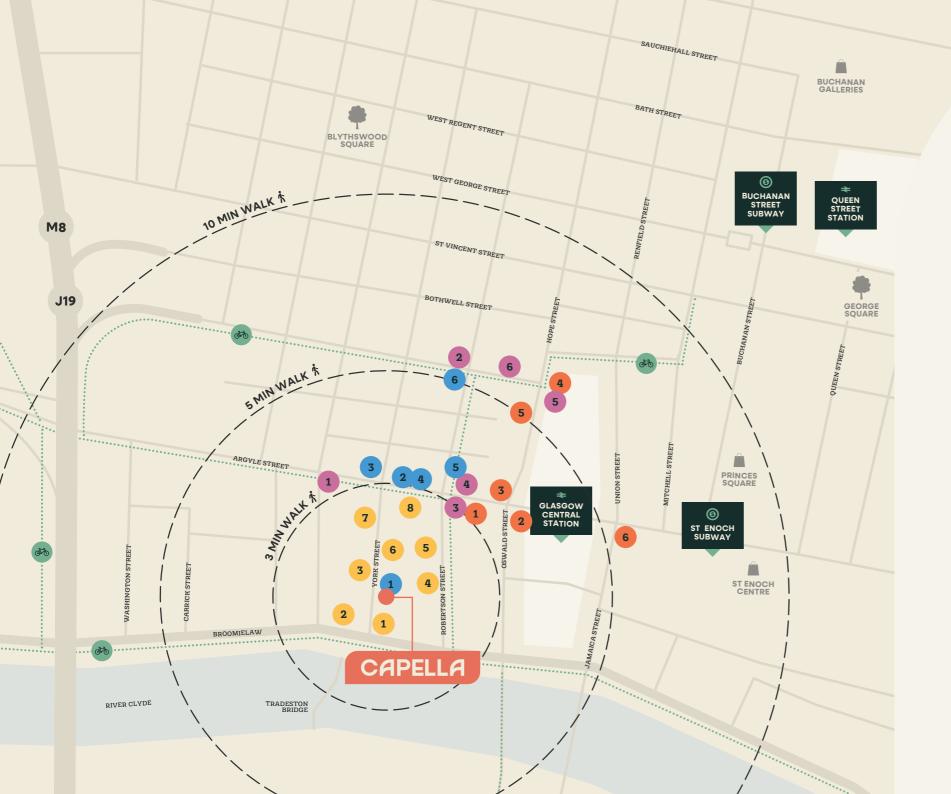

New public walkway and soft landscaping combine to create an oasis of urban green space in the heart of the city

3 minute walk to Central Station, Glasgow's primary train station

6 minute walk to Buchanan Street and St Enoch Centre, Glasgow largest shopping & leisure destinations

9 minute walk to the nearest subway station

# LOCATION

#### **HOTELS / GYMS**

- Radisson Blu Hotel
- 2 Motel One 3
- YOTEL
- voco Grand Central 4
- 5 PureGym
- 6 The Gym Group

#### 

5

1

#### OFFICES

- Scottish Courts 1
- 2 BT
- HMRC 3
- Lloyds Banking Group 4
- EDF Energy
- 6
- Adkins 7
- JP Morgan 8

#### **BARS & RESTAURANTS**

- 1 The Duke's Umbrella
- 2 Ho Wong

3

1

3

4

- Grahamston Kitchen
- VEGA Restaurant & Bowling 4
- Champagne Central 5
- The Smokin' Fox 6

#### **COFFEE SHOPS / SANDWICH**

- Caffè Nero
- 2 Fern Coffee Bar
- **Tesco Express**
- Piece
- 5 Co-op Food
- 6 Sprigg

- - Scottish Government