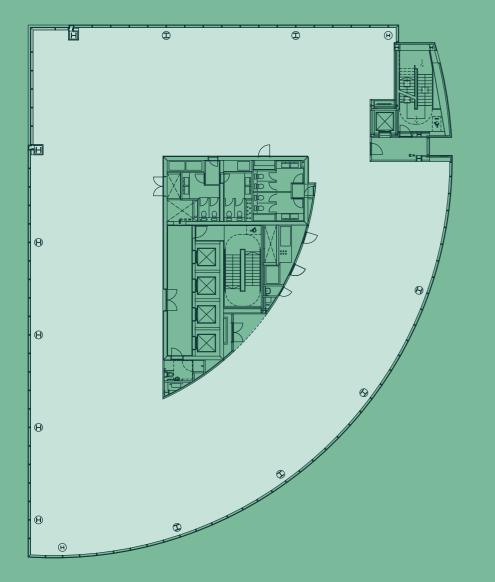

# **7TH FLOOR**

### **FLOOR PLAN**

### EXISTING SPACE PLAN

#### 585 Sq M / 6,297 Sq Ft