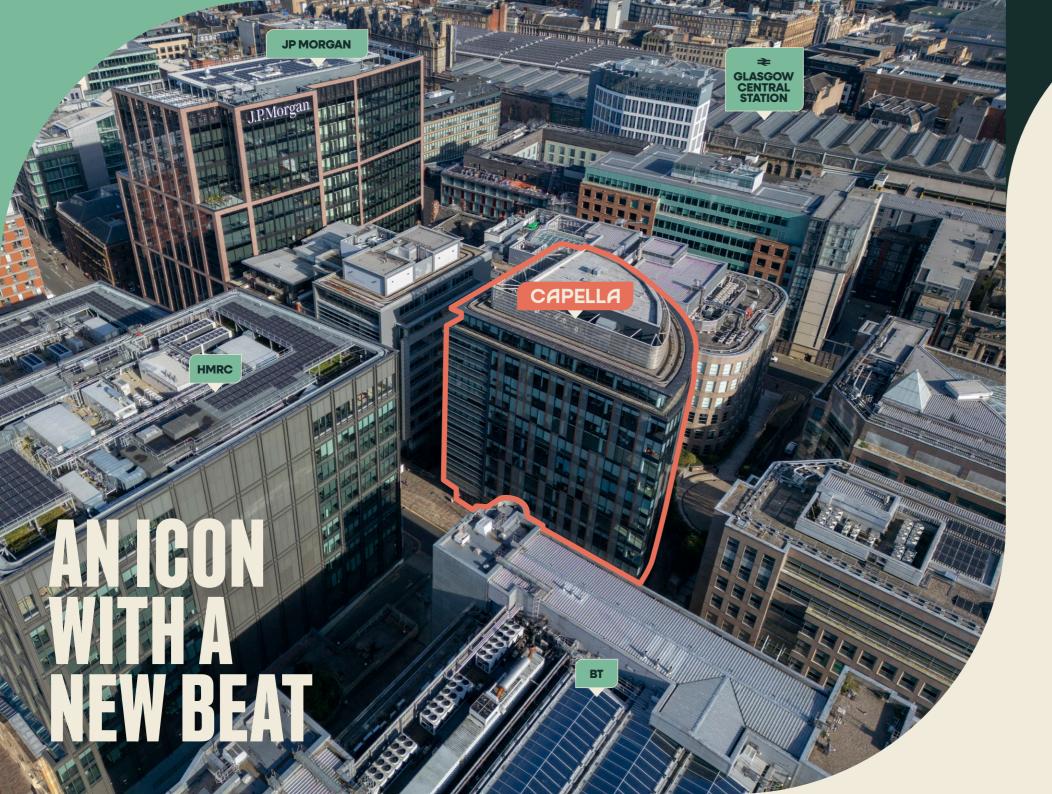

# REVITALISED RIVERSIDE LOGATION

TAYLOR HOPKINSON

STUDENT LOANS COMPANY

BARCLAYS

BROOMIELAW

**ATKINSRÉALIS** 

EDF ENERGY

JP MORGAN

J.P.Morgan

SIEMENS

BURNESS PAULL

Over 15,000 people live and work in the Broomielaw district

Occupiers include Barclays, HMRC, JP Morgan, DWP, Scottish Courts & Tribunals, Student Loans, BT, Ministry of Defence, Burness Paull, SQA, Siemens, AtkinsRealis and BDO

New public walkway and soft landscaping combine to create an oasis of urban green space in the heart of the city

3 minute walk to Central Station, Glasgow's primary train station

6 minute walk to Buchanan Street and St Enoch Centre, Glasgow largest shopping & leisure destinations

9 minute walk to the nearest subway station