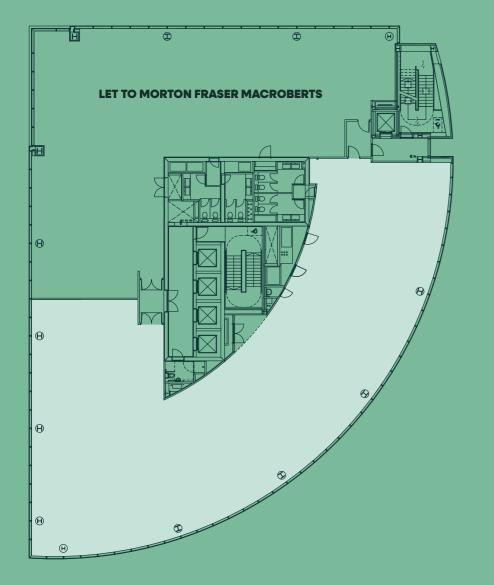

# **7TH FLOOR**

### **FLOOR PLAN**

### EXISTING SPACE PLAN

#### 585 Sq M / 6,297 Sq Ft