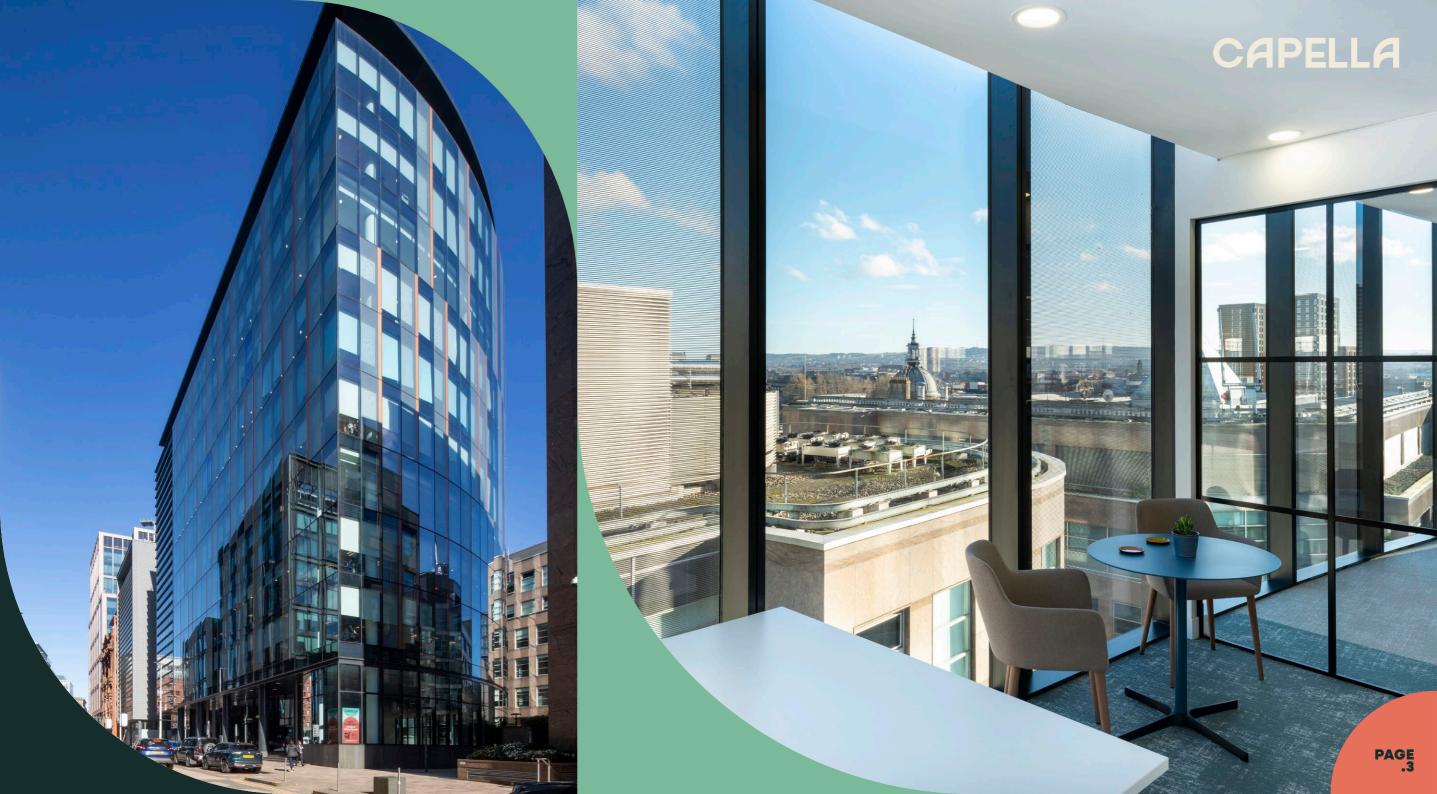

# CAPELLA

FEATURING 6,300 SQ FT OF READY TO OCCUPY FULLY FITTED SPACE

**SCOTTISH GOVERNMENT** 

# REVITALISED RIVERSIDE LOGATION

TAYLOR HOPKINSON

STUDENT LOANS COMPANY

BARCLAYS

BROOMIELAW

**ATKINSRÉALIS** 

EDF ENERGY

JP MORGAN

New public walkway and soft landscaping combine to create an oasis of urban green space in the heart of the city

3 minute walk to Central Station, Glasgow's primary train station

6 minute walk to Buchanan Street and St Enoch Centre, Glasgow largest shopping & leisure destinations