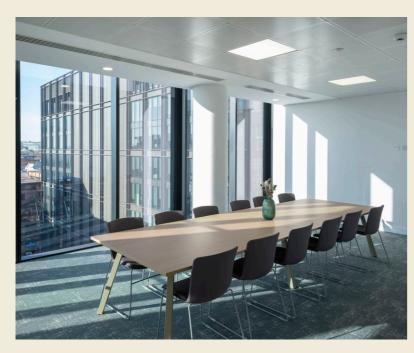

#### **MEETING ROOMS**

1 12 Person Boardoom

#### SUPPORT FACILITIES

Waiting Area
Tea Point

1 Breakout Area

- 2 Informal Meet
- 2 Collaboration
- 1 Quiet Work
- 1 Print Area
- 1 Lockers (56)