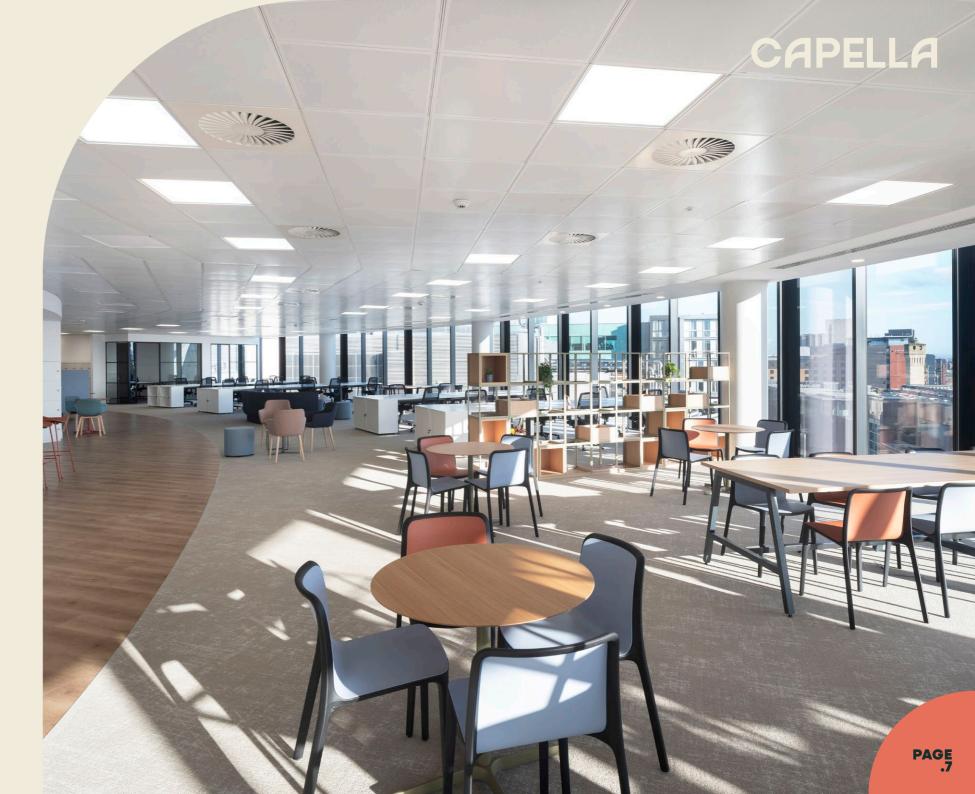

# CAPELLA

FEATURING 6,300 SQ FT OF READY TO OCCUPY FULLY FITTED SPACE

**SCOTTISH GOVERNMENT** 

Space Available From 4,000 – 22,000 Sq Ft

**VIEW FILM** 