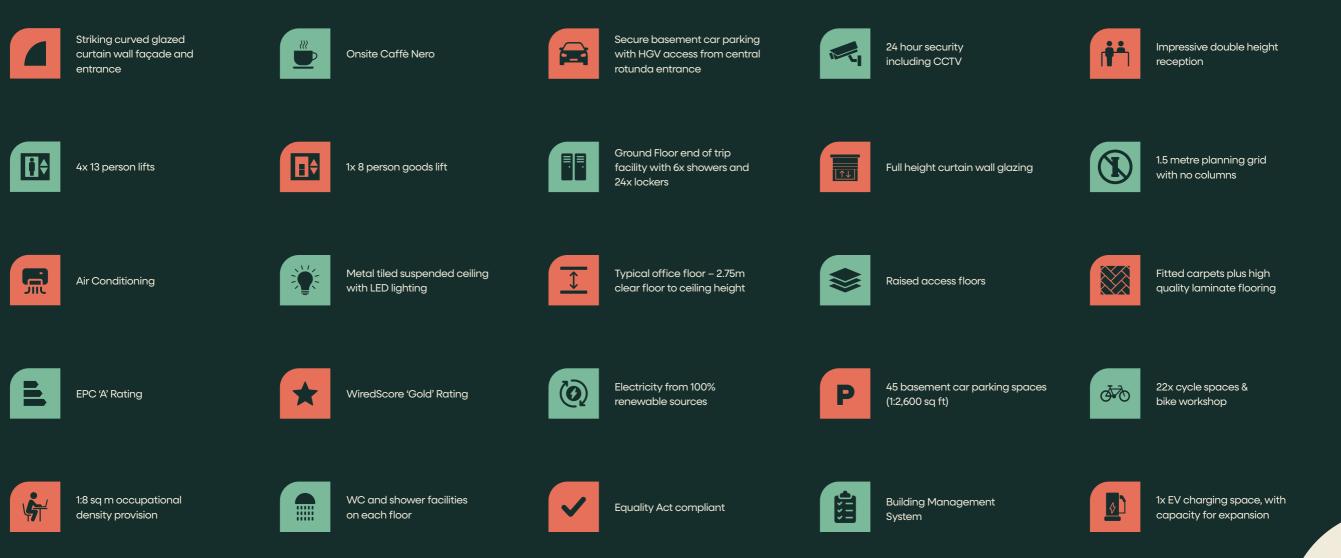

in the heart of the city



3 minute walk to Central Station, Glasgow's primary train station



6 minute walk to Buchanan Street and St Enoch Centre, Glasgow largest shopping & leisure destinations



9 minute walk to the nearest subway station

#### ROOFTOP Plant

10TH FLOOR Morton Fraser MacRoberts

#### 9TH FLOOR AON

8TH FLOOR Morton Fraser MacRoberts

7TH FLOOR Morton Fraser MacRoberts / 6,297 sq ft Available - Fully Fitted

#### 6TH FLOOR Strathclyde Pension Fund

Strathciyae Pension Fun

5TH FLOOR Capquest

4TH FLOOR

Capquest

**3RD FLOOR** 0,900 sq ft Available

> 2ND FLOOR Sopra Steria

> > 1ST FLOOR ATOS

**GROUND FLOOR** 

Reception / End of Trip Facilities / Caffè Nero / 4,875 sq ft Available

#### BASEMENT

Car Parking / Cycle Parking / EV Charging









# SPECIFICATION



# **7TH FLOOR**

### **FLOOR PLAN**



### EXISTING SPACE PLAN

#### 585 Sq M / 6,297 Sq Ft

#### **STANDARD WORKING**

54 Workstation - 1,400 x 800mm

#### PRIVATE OFFICE

2 Workstation - 1,600 x 800mm

#### TOTAL

56 1:10 Sq M Per Person

#### **MEETING ROOMS**

1 12 Person Boardoom

#### SUPPORT FACILITIES

Waiting Area
Tea Point

1 Breakout Area

- 2 Informal Meet
- 2 Collaboration
- 1 Quiet Work
- 1 Print Area
- 1 Lockers (56)





# **3RD FLOOR**

### **FLOOR PLAN**



### PROPOSED SPACE PLAN

#### 1,012 Sq M / 10,900 Sq Ft

#### STANDARD WORKING

120 Workstation - 1,400 x 800mm

#### TOTAL

120 1:8 Sq M Per Person

#### SUPPORT FACILITIES

1 Waiting Area

1 16P Board Room

2 6P Meeting Room

1 4P Meeting Room

1 2P Meeting Room

5 Phone Pods

1 Cafe Breakout

1 Tea Point

1 Collab