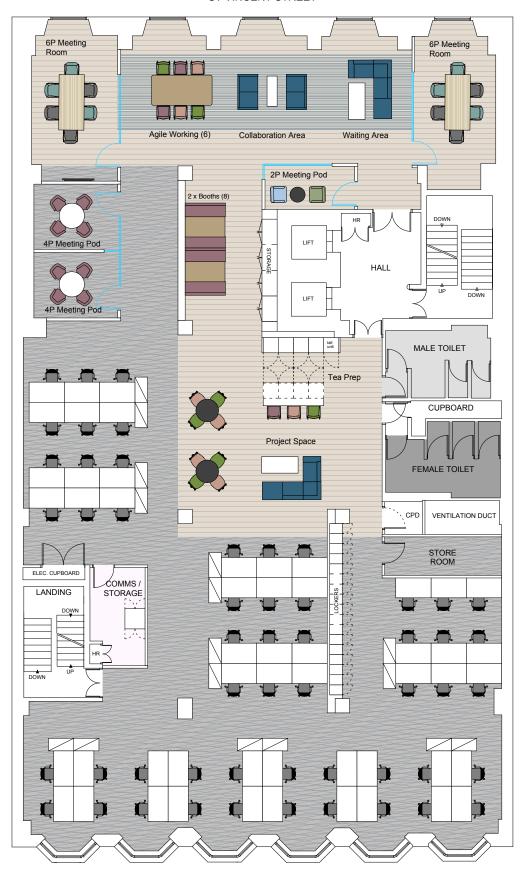

## ST VINCENT STREET

FIRST FLOOR - PROPOSED LAYOUT OPTION D - REV A

Scale 1:75 @ A1

N.I.A: Approx 504 sqm / 5,430 sqft

#### STANDARD WORKING:

53 x Workstation @ 1400 x 800mm

### AGILE SETTINGS: (Noted on drawing)

6 x Agile Working

GRAND TOTAL OF PEOPLE: 61 no. at 1:8.2 sqm per person

#### SHARED FACILITIES:

| COLLABORATION AREA | 0  |
|--------------------|----|
| COMMS / STORAGE    | 0  |
| STORAGE            | 0: |
| 10P MEETING ROOM   | 0  |
| 4P MEETING POD     | 0  |
| 2P MEETING POD     | 0  |
| PROJECT SPACE      | 0  |
| LOCKERS            | 0  |
| BOOTHS             | 0  |
| INFORMAL MEET      | 02 |
| STORE ROOM         | 0  |