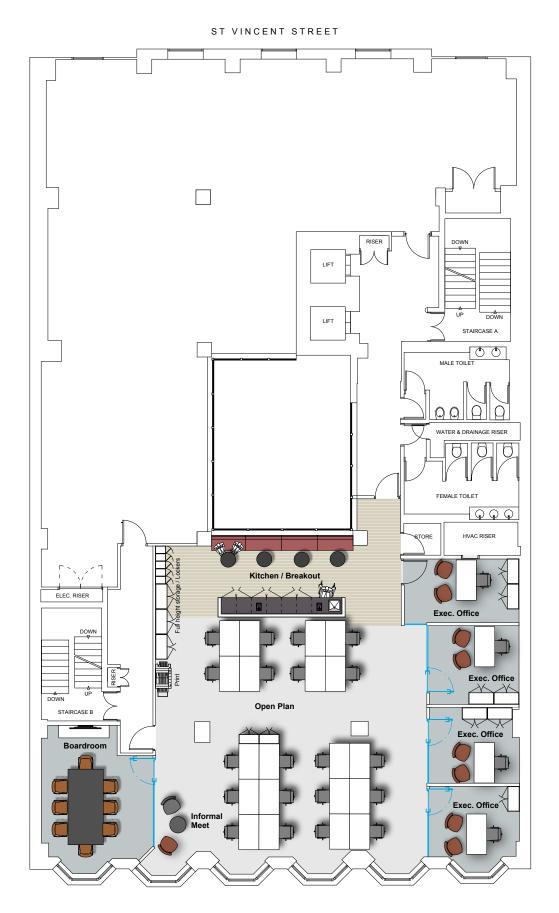

124 St Vincent Street Glasgow G2 5ER

Client

First Floor Proposed Layout Option D

c2:1001 SK-AL(70)1-04 A 1:75 @ A1

THIRD FLOOR NORTH SUITE - PROPOSED LAYOUT REV A OPTION 2

Scale 1:75 @ A1

N.I.A: 208 Sqm /2,238 sq ft

# **WORKSTATIONS**

20 x Workstation (Open Plan) - 1400 x 800mm 04 x Workstation (Exec. Office) - 1600 x 800mm at 1:9 sqm per person

## SUPPORT FACILITIES

01 x Boardroom for 8

01 x Informal Meet

01 x Kitchen / Breakout

02 x Lockers / Storage Area

01 x Print Area