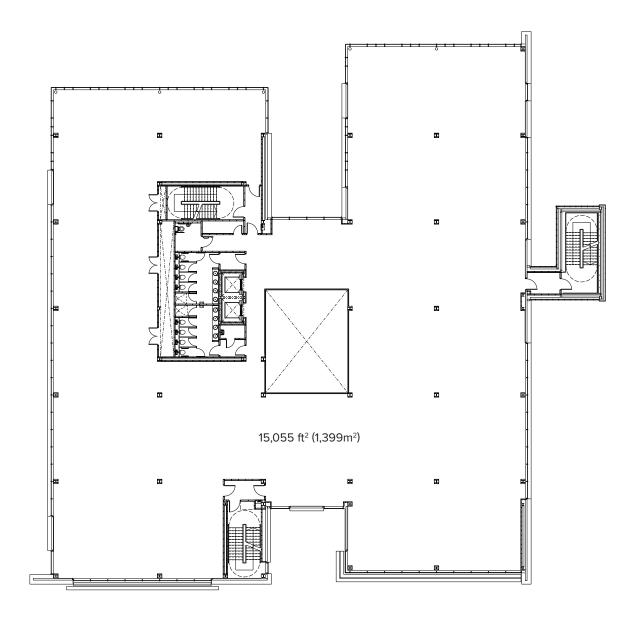

0 1 2 3 4 5 10 Scale Bar 1:100 @ A1

| Revisions:        | 1                           |
|-------------------|-----------------------------|
| Rev A 15.02.24 LB | Revised to show floor areas |

INFORMATION