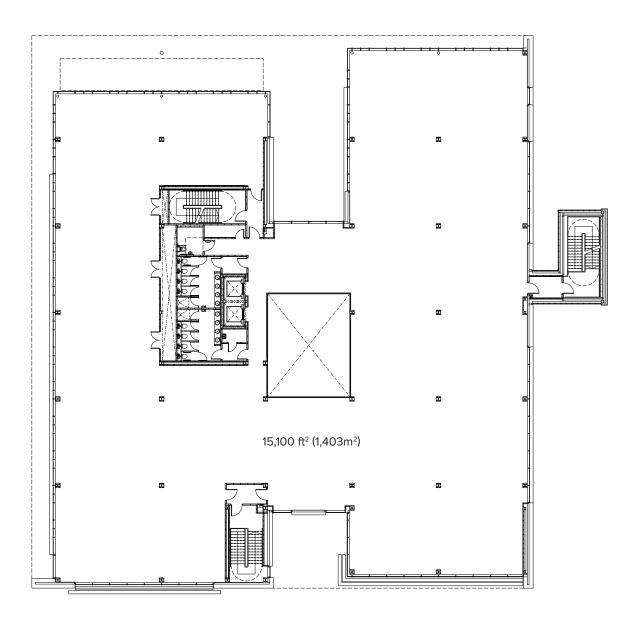

0 1 2 3 4 5 10 Scale Bar 1:100 @ A1

| Revisions:        | 1                           |
|-------------------|-----------------------------|
| Rev A 15.02.24 LB | Revised to show floor areas |

INFORMATION