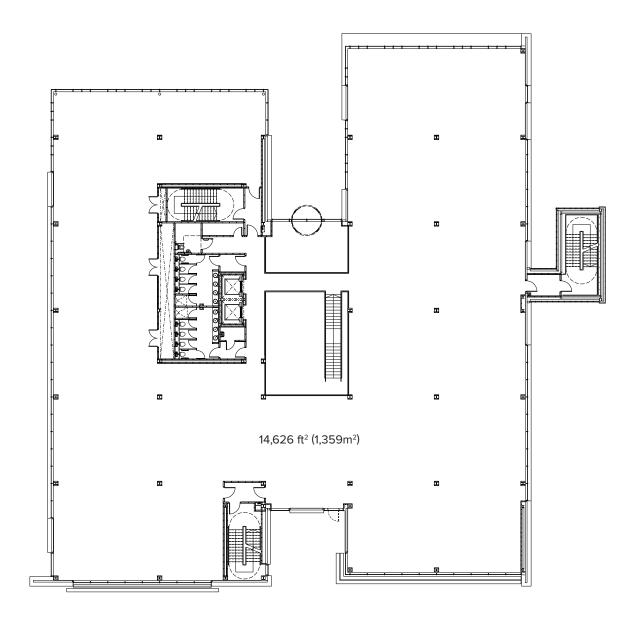

0 1 2 3 4 5 10 Scale Bar 1:100 @ A1

| Revisions:        | 1                           |
|-------------------|-----------------------------|
| Rev A 15.02.24 LB | Revised to show floor areas |

INFORMATION