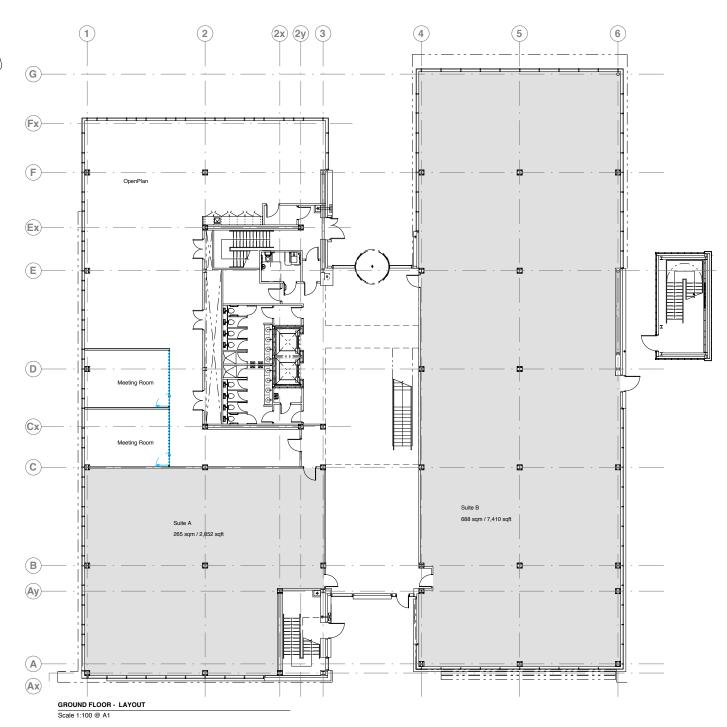

0 1 2 3 4 5 10 Scale Bar 1:100 @ A1

| Revisions:        | 1                           |
|-------------------|-----------------------------|
| Rev A 15.02.24 LB | Revised to show floor areas |

INFORMATION