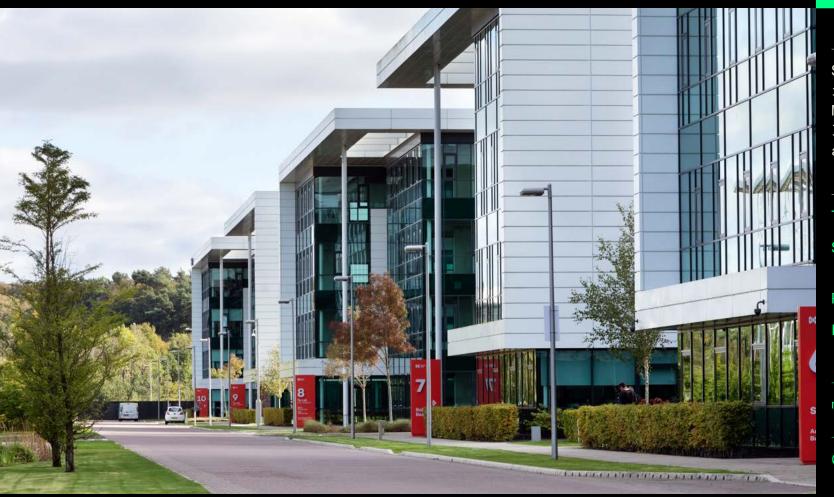

# Maxim 8

Parklands Avenue Maxim Park Eurocentral ML1 4WQ

Situated next to our impressive central gardens, Maxim 8 offers views over landscaped lawns and even a putting green.

Type To Let

Size 2,852 -

10,262 sq ft

# Description

Maxim 8's beautiful design captures the tranquility of the outdoor spaces with quiet courtyards and seating spaces. The light white and anthracite exterior of the building present a welcoming setting for any business.

Featuring a four-storey, sky-lit atrium to welcome you in style while full height glazing offers views across the park and beyond.