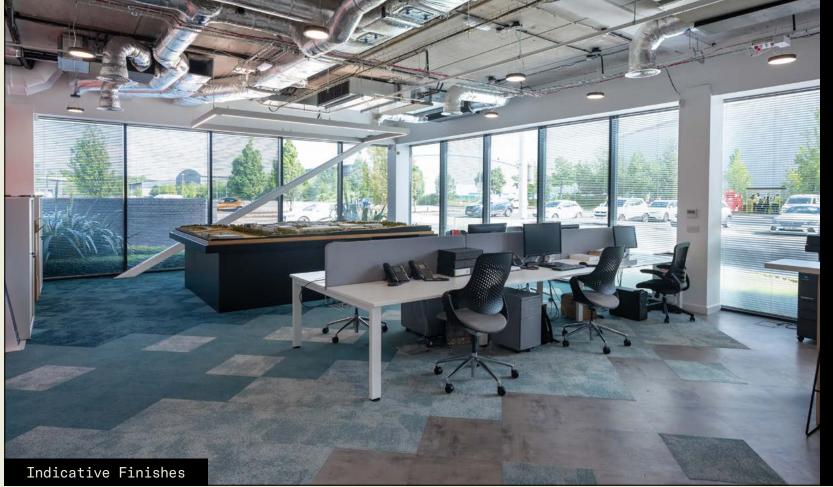

# **Specification**

- · Sustainability rated as 'Very Good' by BREEAM
- 'B' EPC rating
- · Exceptional full height entrance atrium
- · 2 express 10-person passenger lifts
- · High quality toilet facilities and showers on each floor
- · Full access raised floor with 200mm void
- Key dimensions 1.5m planning modules and 2.9m finished floor-toceiling height
- VRF comfort cooling and heating
- Generous car parking provision (1 space per 277 sq ft)