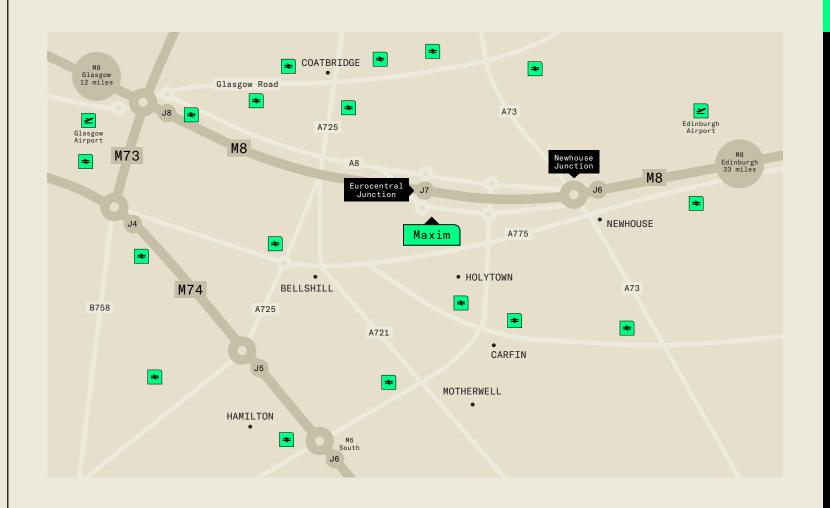

## Location

Maxim Park is situated next to Scotland's M8 motorway and is also easily accessible by the M73 and M74 motorways. This positions Maxim between Scotland's two largest cities; Glasgow and Edinburgh.

With a central location and excellent road, rail and air links, Maxim is at the core of one of Scotland's largest recruitment catchments with over 30% of the national population within easy reach. The Maxim catchment covers a significant area of Glasgow and in turn offers an attractive commute and shorter journey times for employees and visitors.