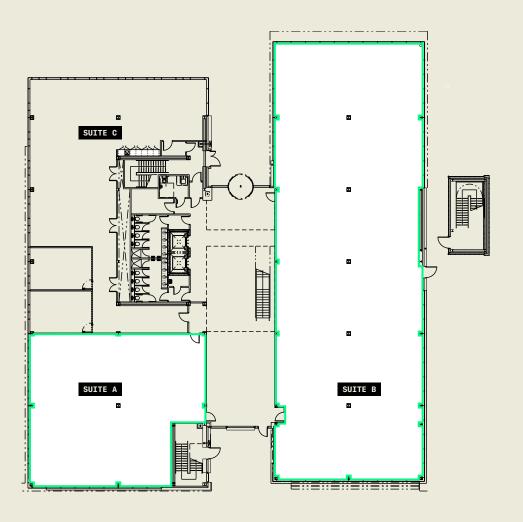

# Accommodation

| Floor  | Suite | Size         | Status    |
|--------|-------|--------------|-----------|
| 3rd    | -     | 15,038 sq ft | Let       |
| 2nd    | -     | 15,085 sq ft | Let       |
| 1st    | -     | 14,636 sq ft | Let       |
| Ground | A     | 2,852 sq ft  | Available |
| Ground | В     | 7,410 sq ft  | Available |
| Ground | С     | 3,458 sq ft  | Let       |

# Floor Plan

Ground Floor