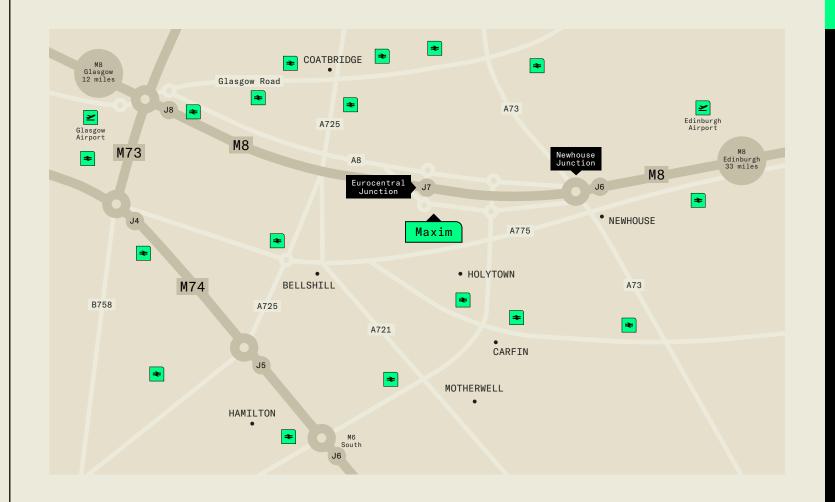

#### Location

Maxim Park is situated next to Scotland's M8 motorway and is also easily accessible by the M73 and M74 motorways. This positions Maxim between Scotland's two largest cities; Glasgow and Edinburgh.

With a central location and excellent road, rail and air links, Maxim is at the core of one of Scotland's largest recruitment catchments with over 30% of the national population within easy reach. The Maxim catchment covers a significant area of Glasgow and in turn offers an attractive commute and shorter journey times for employees and visitors.