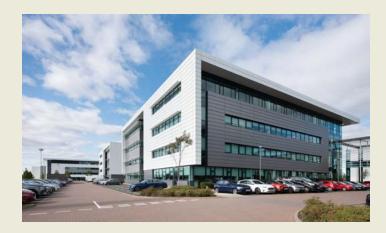

## Maxim 7

Parklands Avenue Maxim Park Eurocentral ML1 4WQ

Situated next to our impressive central gardens, Maxim 7 offers views over landscaped lawns and even a putting green.

Type To Let

Size 2,535 -

5,863 sq ft

# Description

Maxim 7 provides a range of open and sub divisible floors with office suites from 2,535 sq ft, which can be combined to meet occupier requirements.