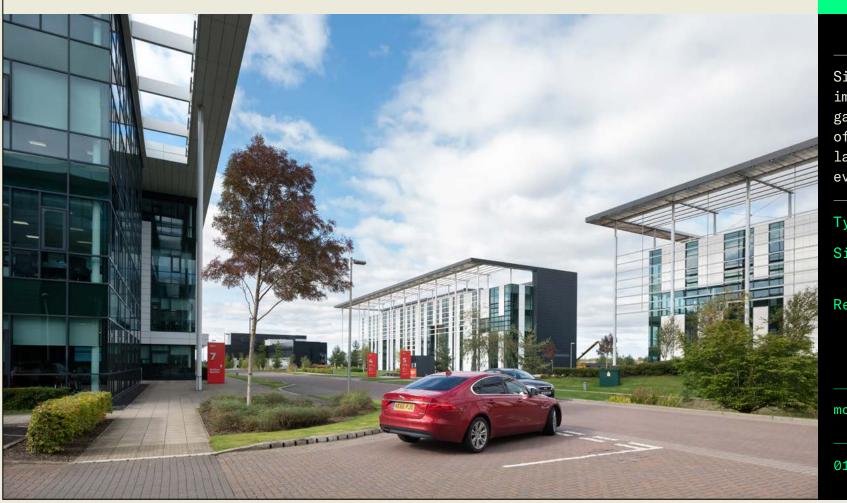

#### Location

Maxim Park is situated next to Scotland's M8 motorway and is also easily accessible by the M73 and M74 motorways. This positions Maxim between Scotland's two largest cities; Glasgow and Edinburgh.

With a central location and excellent road, rail and air links, Maxim is at the core of one of Scotland's largest recruitment catchments with over 30% of the national population within easy reach. The Maxim catchment covers a significant area of Glasgow and in turn offers an attractive commute and shorter journey times for employees and visitors.