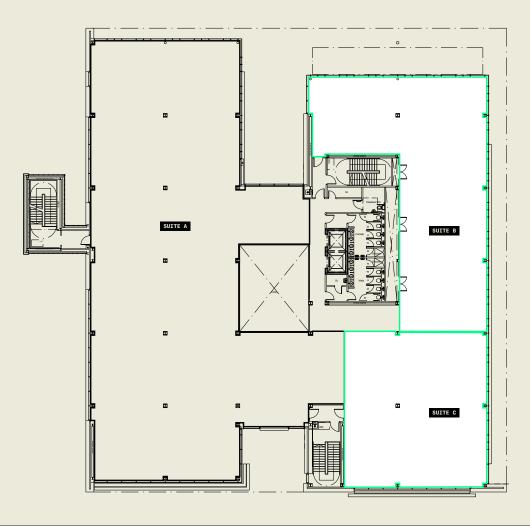

## Accommodation

| Floor  | Suite | Size         | Status    |
|--------|-------|--------------|-----------|
| 3rd    | А     | 8,917 Sq Ft  | Let       |
| 3rd    | В     | 3,328 sq ft  | Available |
| 3rd    | С     | 2,535 sq ft  | Available |
| 2nd    | -     | 14,971 sq ft | Let       |
| 1st    | -     | 14,618 sq ft | Let       |
| Ground |       | 13,908 sq ft | Let       |

### Floor Plan

Typical Floor