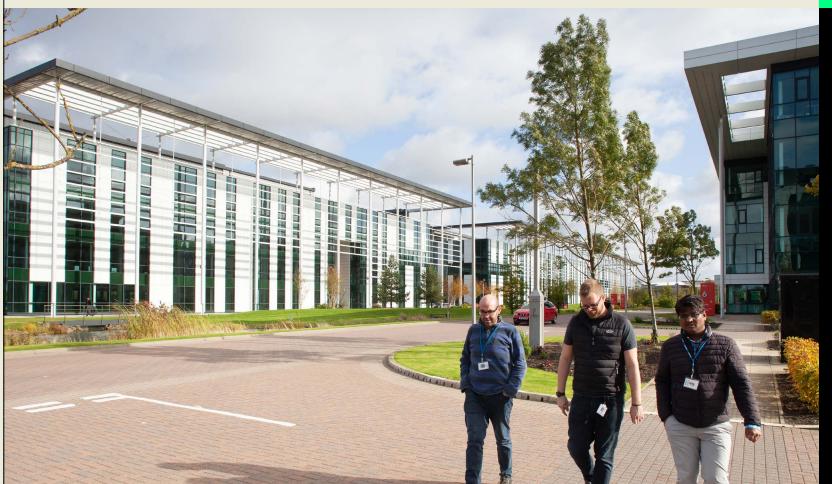

# Description

Maxim 4 has impressive open plan floors and a full-length central atrium, which means that the bright office space is very flexible and allows occupiers to sub divide as necessary.