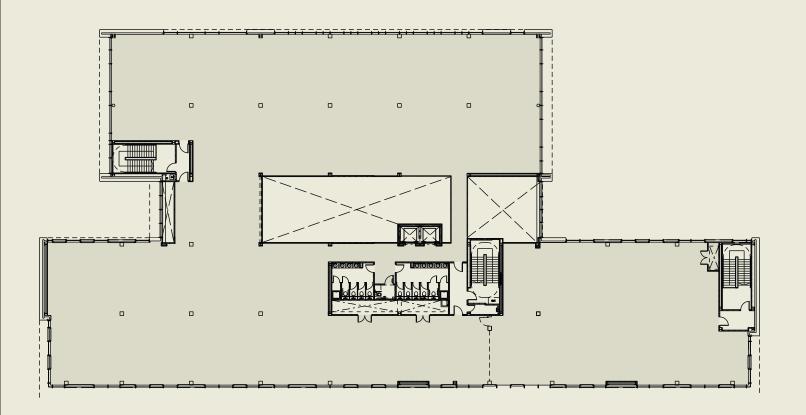

showers on each floor
- · Full access raised floor with 200mm void
- Key dimensions 1.5m planning modules and 2.9m finished floor-toceiling height
- VRF comfort cooling and heating
- Generous car parking provision (1 space per 282 sq ft)
- Additional parking available
- All electric









#### Maxim 4

Parklands Avenue Maxim Park Eurocentral ML1 4WJ

The building has an impressive South-facing colonnade, which connects with the park gardens.

Type To Let

**Size** 4,058 sq ft

Rent £18.50 per sq ft

mc2-offices.com

## Accommodation

| Floor  | Size         | Status    |
|--------|--------------|-----------|
| 3rd    | 4,058 sq ft  | Available |
| 2nd    | 17,852 sq ft | Let       |
| 1st    | 17,429 sq ft | Let       |
| Ground | 16,775 sq ft | Let       |

### Floor Plan

3rd Floor





## Maxim 4

Parklands Avenue Maxim Park Eurocentral ML1 4WJ

The building has an impressive South-facing colonnade, which connects with the park gardens.

Type To Let

**Size** 4,058 sq ft

Rent £18.50 per sq ft

mc2-offices.com

### Location

Maxim Park is situated next to Scotland's M8 motorway and is also easily accessible by the M73 and M74 motorways. This positions Maxim between Scotland's two largest cities; Glasgow and Edinburgh.

With a central location and excellent road, rail and air links, Maxim is at the core of one of Scotland's largest recruitment catchments with over 30% of the national population within easy reach. The Maxim catchment covers a significant area of Glasgow and in turn offers an attractive commute and shorter journey times for employees and visitors.