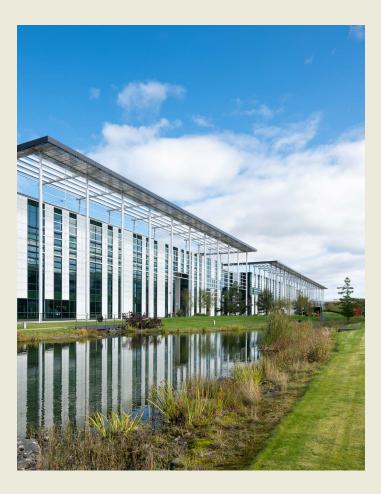

# Maxim 4

Parklands Avenue Maxim Park Eurocentral ML1 4WJ

The building has an impressive south-facing colonnade, which connects with the park gardens.

Type To Let

**Size** 4,058 sq ft

Rent £18.50 per sq ft