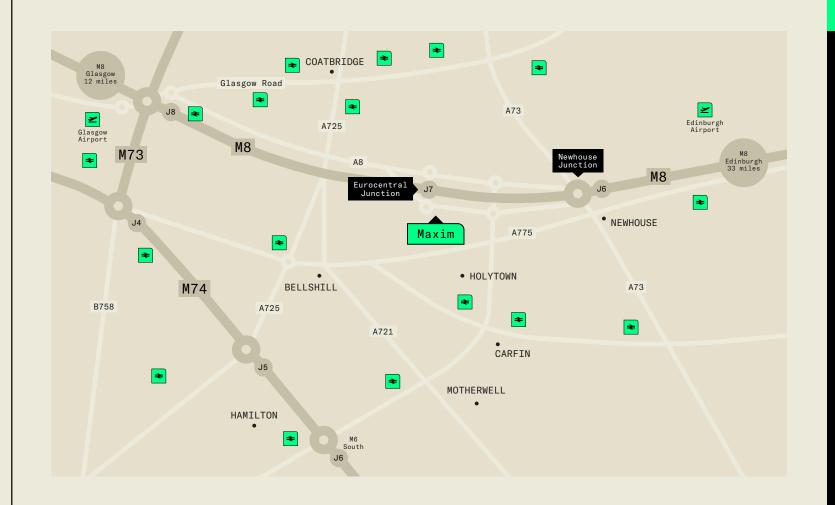

### Location

Maxim Park is situated next to Scotland's M8 motorway and is also easily accessible by the M73 and M74 motorways. This positions Maxim between Scotland's two largest cities; Glasgow and Edinburgh.

With a central location and excellent road, rail and air links, Maxim is at the core of one of Scotland's largest recruitment catchments with over 30% of the national population within easy reach. The Maxim catchment covers a significant area of Glasgow and in turn offers an attractive commute and shorter journey times for employees and visitors.