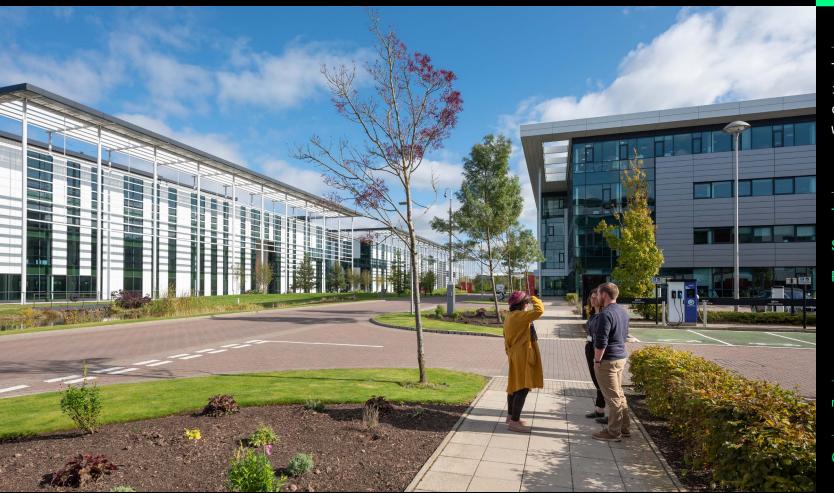

# Maxim 4

Parklands Avenue Maxim Park Eurocentral ML1 4WJ

The building has an impressive south-facing colonnade, which connects with the park gardens.

Type To Let

**Size** 4,058 sq ft

Rent £18.50 per sq ft

### Location

Maxim Park is situated next to Scotland's M8 motorway and is also easily accessible by the M73 and M74 motorways. This positions Maxim between Scotland's two largest cities; Glasgow and Edinburgh.

With a central location and excellent road, rail and air links, Maxim is at the core of one of Scotland's largest recruitment catchments with over 30% of the national population within easy reach. The Maxim catchment covers a significant area of Glasgow and in turn offers an attractive commute and shorter journey times for employees and visitors.