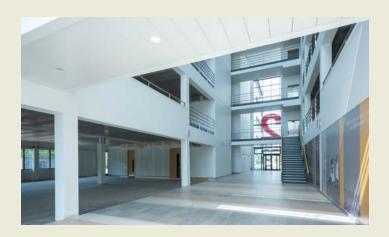

#### Specification

- Sustainability rated as 'Very Good' by BREEAM
- 'B' EPC Rating
- Exceptional full height entrance atrium
- 2 express 10 person passenger lifts
- High quality toilet facilities and showers on each floor
- $\cdot$  Full access raised floor with 200mm void
- Key dimensions 1.5m planning modules and 2.9m finished floor-toceiling height
- VRF comfort cooling and heating
- $\cdot$  Generous car parking provision (1 space per 282 sq ft)
- Additional parking available