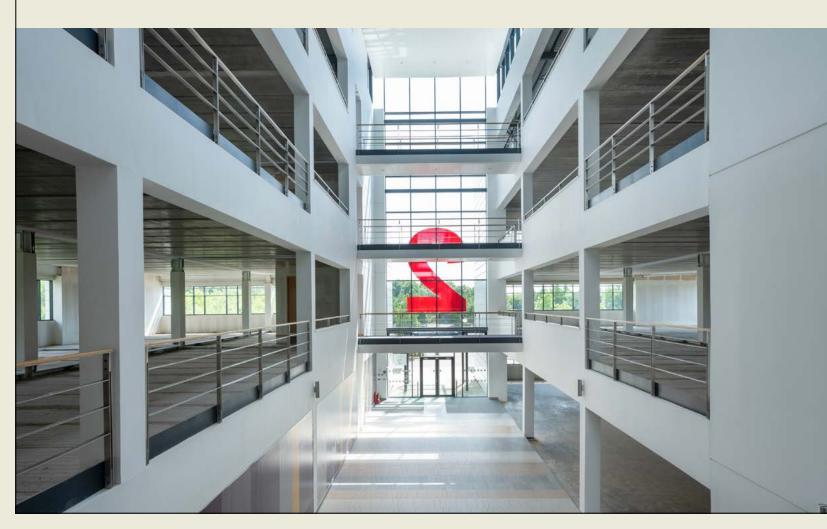

#### Specification

- Sustainability rated as 'Very Good' by BREEAM
- 'B' EPC Rating
- Exceptional full height entrance atrium
- 2 express 10 person passenger lifts
- High quality toilet facilities and showers on each floor
- $\cdot$  Full access raised floor with 200mm void
- Key dimensions 1.5m planning modules and 2.9m finished floor-toceiling height
- VRF comfort cooling and heating
- $\cdot$  Generous car parking provision (1 space per 282 sq ft)
- Additional parking available