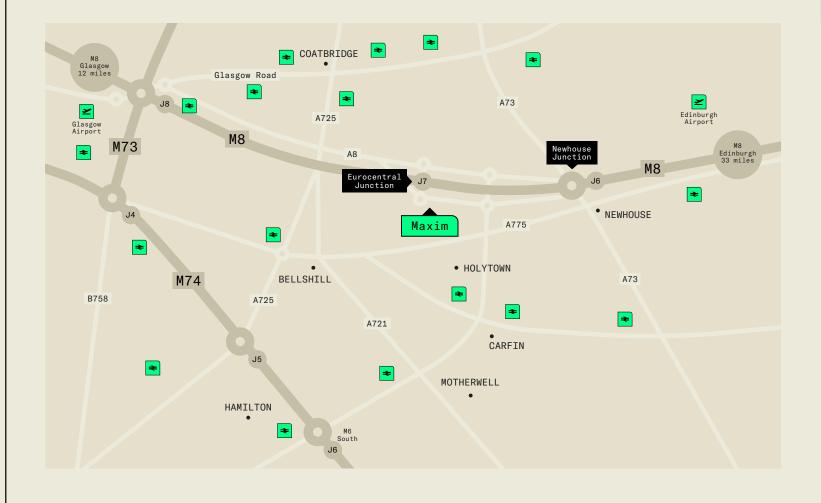

#### Location

Maxim Park is situated next to Scotland's M8 motorway and is also easily accessible by the M73 and M74 motorways. This positions Maxim between Scotland's two largest cities; Glasgow and Edinburgh.

With a central location and excellent road, rail and air links, Maxim is at the core of one of Scotland's largest recruitment catchments with over 30% of the national population within easy reach. The Maxim catchment covers a significant area of Glasgow and in turn offers an attractive commute and shorter journey times for employees and visitors.