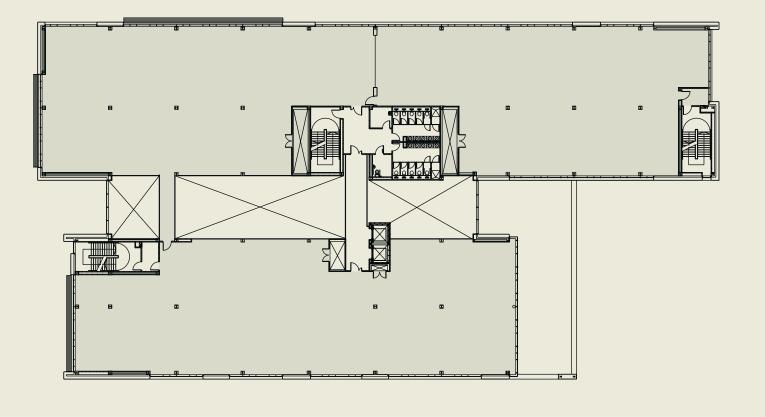

inished floor-toceiling height
- VRF comfort cooling and heating
- $\cdot$  Generous car parking provision (1 space per 282 sq ft)
- Additional parking available







# MC<sup>2</sup>

### Maxim 2

Parklands Way Maxim Park Eurocentral ML1 4WR

At the end of Parklands Way, Maxim 2 greets you with its impressive fountain and spacious plaza.

| Туре | To Let                  |
|------|-------------------------|
| Size | 5,195 -<br>67,216 sq ft |
| Rent | £18.50 per sq ft        |

mc2-offices.com

### Accommodation

| Floor  | Size         | Status    |  |
|--------|--------------|-----------|--|
| 3rd    | 18,961 sq ft | Available |  |
| 2nd    | 18,958 sq ft | Available |  |
| 1st    | 18,507 sq ft | Available |  |
| Ground | 17,977 sq ft | Available |  |

#### **Floor Plan**

2nd Floor



# 

## Maxim 2

Parklands Way Maxim Park Eurocentral ML1 4WR

At the end of Parklands Way, Maxim 2 greets you with its impressive fountain and spacious plaza.

| Туре | To Let                  |
|------|-------------------------|
| Size | 5,195 -<br>67,216 sq ft |
| Rent | £18.50 per sq ft        |

mc2-offices.com

#### Location

Maxim Park is situated next to Scotland's M8 motorway and is also easily accessible by the M73 and M74 motorways. This positions Maxim between Scotland's two largest cities; Glasgow and Edinburgh.

With a central location and excellent road, rail and air links, Maxim is at the core of one of Scotland's largest recruitment catchments with over 30% of the national population within easy reach. The Maxim catchment covers a significant area of Glasgow and in turn o