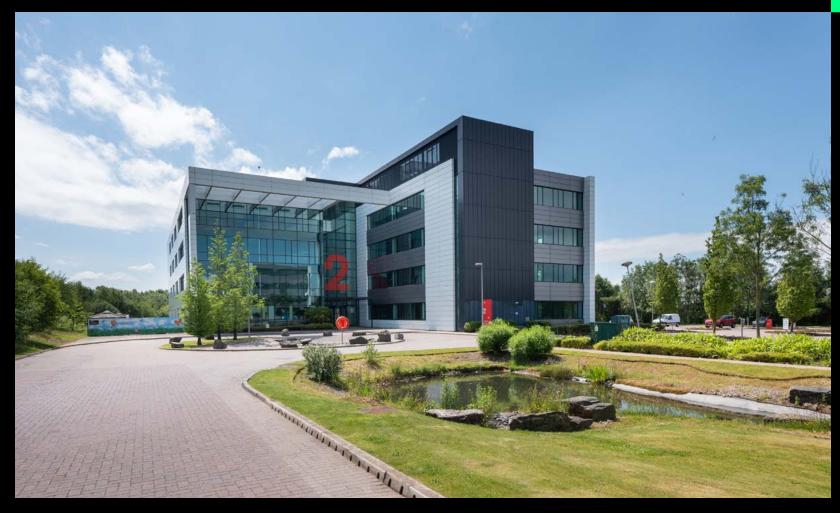

# Maxim 2

Parklands Way Maxim Park Eurocentral ML1 4WR

At the end of Parklands Way, Maxim 2 greets you with its impressive fountain and spacious plaza.

| Туре | To Let                  |
|------|-------------------------|
| Size | 5,195 -<br>67,216 sq ft |
| Rent | £18.50 per sq ft        |

### Description

Maxim 2 provides a range of open and sub divisible floors with office suites from 5,195 sq ft, which can be combined to meet occupier requirements.